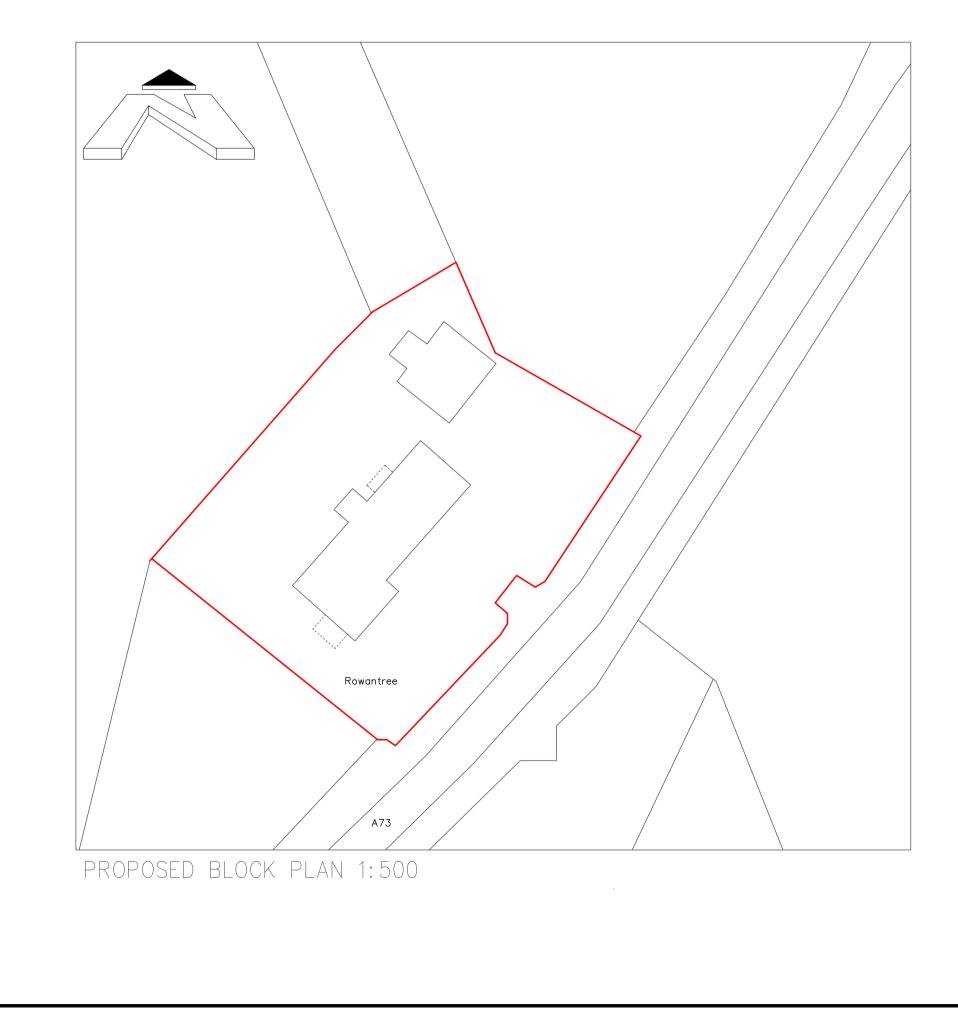

## GENERAL NOTE

Building information has been taken from Third Party. Areas & accommodation schedule may vary upon full building survey being carried out.

Building boundaries shown are indicative only.

Drawings provide Design Intent only.

M&E Contractor to confirm power/data requirements and LUX levels.

The information listed within this drawing should be read in conjunction with all other drawings and Specification Control Book. Note: This drawing must not be scaled. All dimensions and levels must be checked on site and any discrepancies are to be reported to Helen & Hazel Interior Design prior to works/manufacture being carried out. Assumptions should not be made. All Drawings remain the property of Helen & Hazel Interior Design (HHID Ltd) and are subject to Copyright . Mr. & Mrs. Client: Galloway Proposed Home Project: Layout Address: Rowantree Wiston By Biggar ML12 6HY Title: Existing and Proposed Block Plan Job No: \_\_\_\_ Rev: — 170-01 Dwg No: Scale: 1:500 on A2 Drawn by: LM Date: JAN 2024