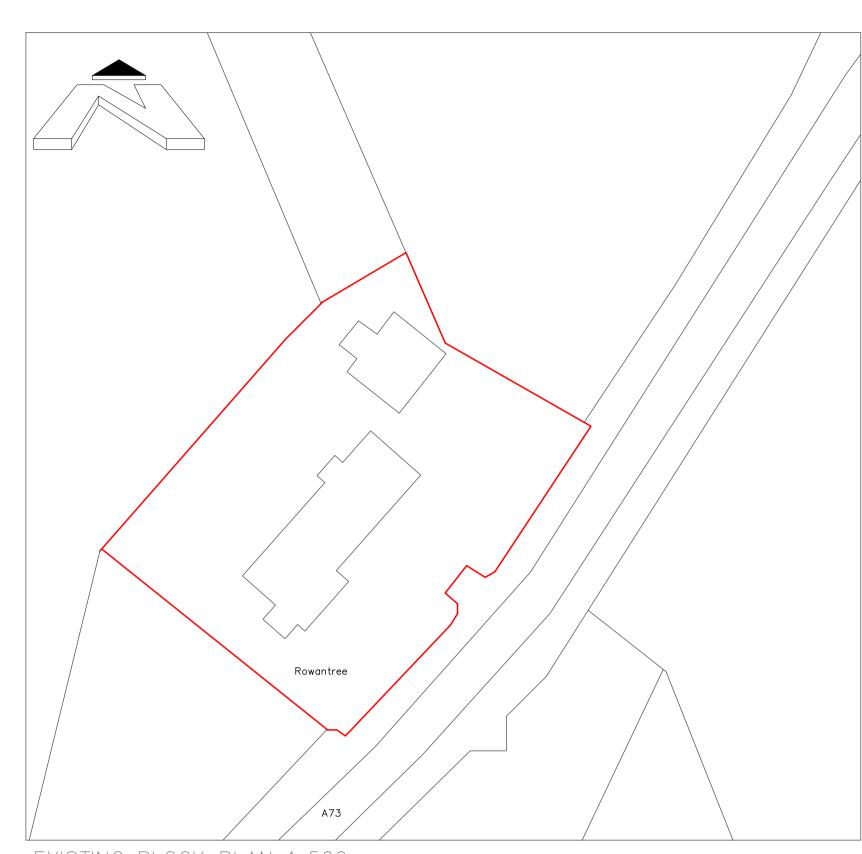

## GENERAL NOTE

Building information has been taken from Third Party. Areas & accommodation schedule may vary upon full building survey being carried out.

Building boundaries shown are indicative only.

Drawings provide Design Intent only.

M&E Contractor to confirm power/data requirements and LUX levels.

The information listed within this drawing should be read in conjunction with all other drawings and Specification Control Book. Note: This drawing must not be scaled. All dimensions and levels must be checked on site and any discrepancies are to be reported to Helen & Hazel Interior Design prior to works/manufacture being carried out. Assumptions should not be made. All Drawings remain the property of Helen & Hazel Interior Design (HHID Ltd) and are subject to Copyright . Mr. & Mrs. Client: Galloway Proposed Home Project: Layout Address: Rowantree Wiston By Biggar ML12 6HY Title: Existing and Proposed Block Plan Job No: \_\_\_\_ Rev: — 170-01 Dwg No: Scale: 1:500 on A2 Drawn by: LM Date: JAN 2024