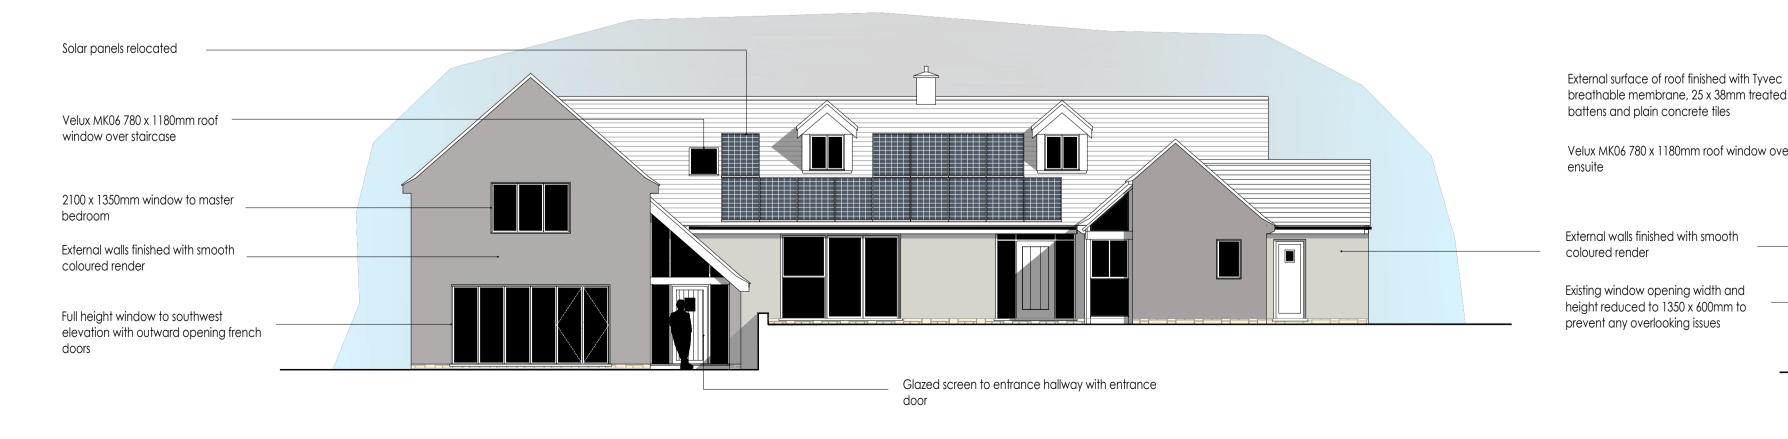

# APPLEWOOD, WINCHCOMBE **EXISTING AND PROPOSED ELEVATIONS**

Revised following client comments

CONSTRUCTION SERVICES 4 KENELM RISE, WINCHCOMBE, GLOUCESTERSHIRE, GL54 5JU + 44 (0) 7879 000650 EMAIL: IJPCONSTRUCT@GMAIL.COM

Jan 2024 | IJP

Annotation added

FIRST ISSUE

08.02.2024

19.01.2024

18.01.2024

DATE

Jan 2024



#### Southeast Elevation - Existing scale 1:100



### Southeast Elevation - Proposed scale 1:100



## Northwest Elevation - Existing scale 1:100



## Northwest Elevation - Proposed scale 1:100





Northeast Elevation - Proposed scale 1:100



#### Southwest Elevation - Existing scale 1:100



Southwest Elevation - Proposed