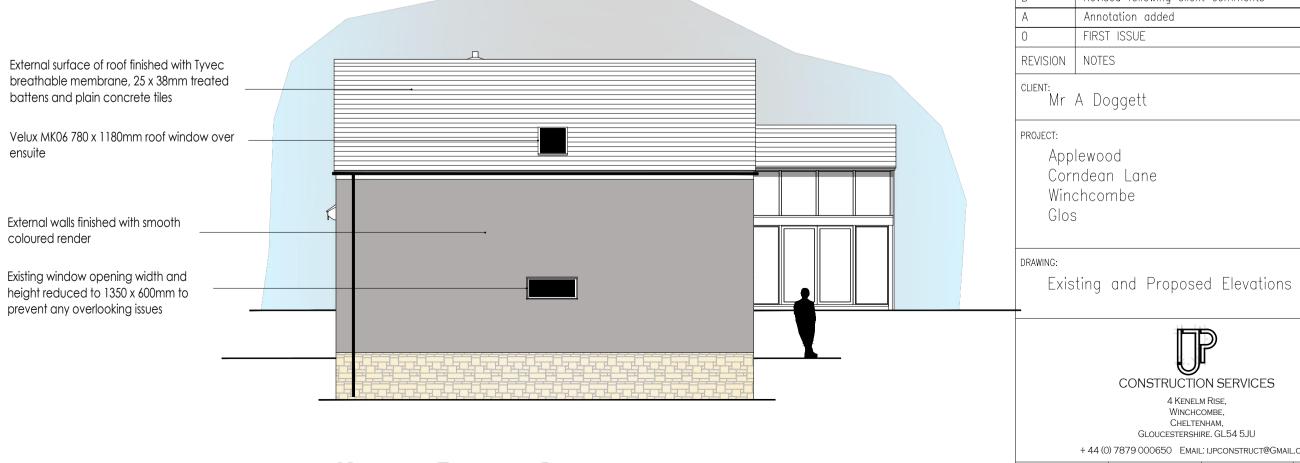

# APPLEWOOD, WINCHCOMBE **EXISTING AND PROPOSED ELEVATIONS**

Revised following client comments

CONSTRUCTION SERVICES 4 KENELM RISE, WINCHCOMBE, GLOUCESTERSHIRE, GL54 5JU + 44 (0) 7879 000650 EMAIL: IJPCONSTRUCT@GMAIL.COM

Jan 2024 | IJP

Annotation added

FIRST ISSUE

08.02.2024

19.01.2024

18.01.2024

DATE

Jan 2024



#### Southeast Elevation - Existing scale 1:100



### Southeast Elevation - Proposed scale 1:100



## Northwest Elevation - Existing scale 1:100



## Northwest Elevation - Proposed scale 1:100





Northeast Elevation - Proposed scale 1:100



#### Southwest Elevation - Existing scale 1:100



Southwest Elevation - Proposed