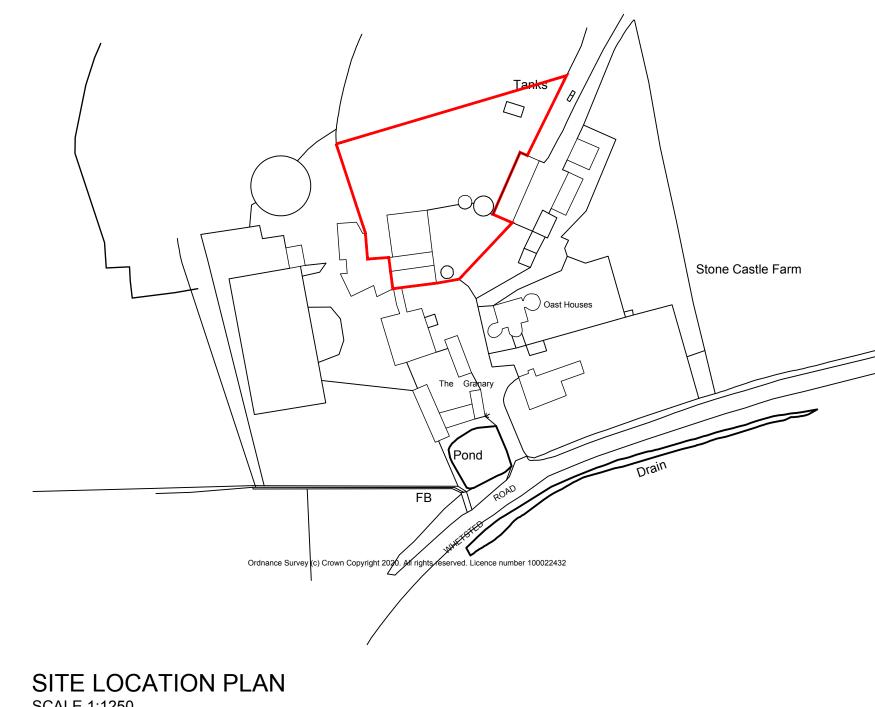

Project TitleDescriptionSTONE CASTLE<br/>FARM,<br/>WHETSTED ROAD,<br/>FIVE OAK GREEN,<br/>TONBRIDGE,<br/>KENT,<br/>TN12 6SESITE LOCATION<br/>PLANDrawing Number<br/>2921 - 01