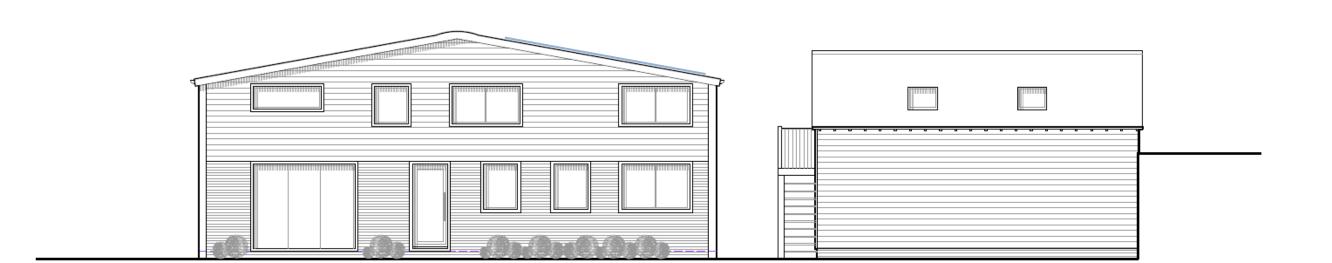

Proposed East Elevation
Scale 1:100

Proposed West Elevation
Scale 1:100

5m 10m 10m Scale - 1:100

Proposed North Elevation Scale 1:100

Proposed South Elevation Scale 1:100

|  | Rev Date | Description |  |  |  |  |                      |                  | Project Title                                                     | Drawing             |
|--|----------|-------------|--|--|--|--|----------------------|------------------|-------------------------------------------------------------------|---------------------|
|  |          |             |  |  |  |  |                      |                  | Installation of 27 solar panels at The Hay Barn, Stonecastle Farm | Proposed Elevations |
|  |          |             |  |  |  |  | Scale<br>1:100 at A1 | Date<br>Feb 2024 |                                                                   | Drawing number      |
|  |          |             |  |  |  |  | PRO                  | POSED            |                                                                   | ELE-1               |