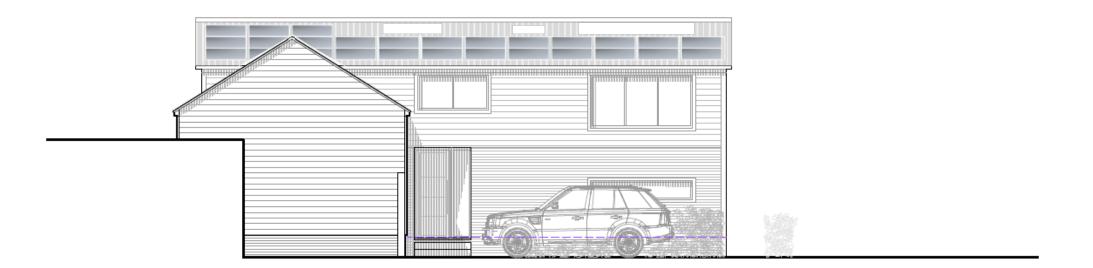

Proposed East Elevation
Scale 1:100

Proposed West Elevation
Scale 1:100

5m 10m 10m Scale - 1:100

Proposed North Elevation Scale 1:100

Proposed South Elevation Scale 1:100

|  | Rev Date | Description |  |  |  |  |                      |                  | Project Title                                                     | Drawing             |
|--|----------|-------------|--|--|--|--|----------------------|------------------|-------------------------------------------------------------------|---------------------|
|  |          |             |  |  |  |  |                      |                  | Installation of 27 solar panels at The Hay Barn, Stonecastle Farm | Proposed Elevations |
|  |          |             |  |  |  |  | Scale<br>1:100 at A1 | Date<br>Feb 2024 |                                                                   | Drawing number      |
|  |          |             |  |  |  |  | PRO                  | POSED            |                                                                   | ELE-1               |