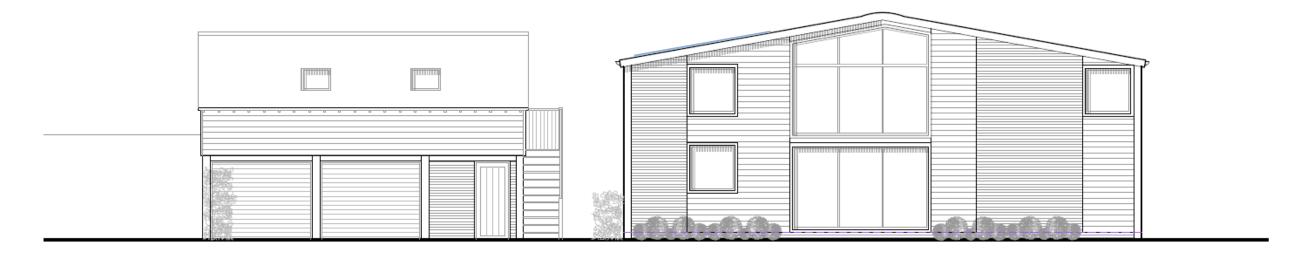

Proposed East Elevation
Scale 1:100

Proposed West Elevation
Scale 1:100

5m 10m 10m Scale - 1:100

Proposed North Elevation Scale 1:100

Proposed South Elevation Scale 1:100

|  | Rev Date | Description |  |  |  |  |                      |                  | Project Title                                                     | Drawing             |
|--|----------|-------------|--|--|--|--|----------------------|------------------|-------------------------------------------------------------------|---------------------|
|  |          |             |  |  |  |  |                      |                  | Installation of 27 solar panels at The Hay Barn, Stonecastle Farm | Proposed Elevations |
|  |          |             |  |  |  |  | Scale<br>1:100 at A1 | Date<br>Feb 2024 |                                                                   | Drawing number      |
|  |          |             |  |  |  |  | PRO                  | POSED            |                                                                   | ELE-1               |