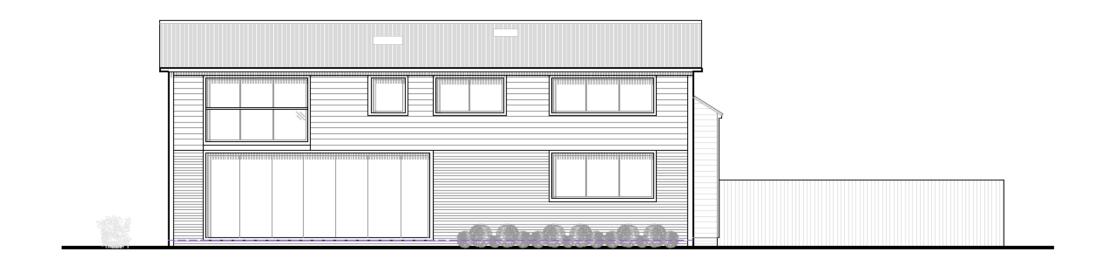

Proposed East Elevation
Scale 1:100

Proposed West Elevation
Scale 1:100

5m 10m 10m Scale - 1:100

Proposed North Elevation Scale 1:100

Proposed South Elevation Scale 1:100

|  | Rev Date | Description |  |  |  |  |                      |                  | Project Title                                                     | Drawing             |
|--|----------|-------------|--|--|--|--|----------------------|------------------|-------------------------------------------------------------------|---------------------|
|  |          |             |  |  |  |  |                      |                  | Installation of 27 solar panels at The Hay Barn, Stonecastle Farm | Proposed Elevations |
|  |          |             |  |  |  |  | Scale<br>1:100 at A1 | Date<br>Feb 2024 |                                                                   | Drawing number      |
|  |          |             |  |  |  |  | PRO                  | POSED            |                                                                   | ELE-1               |