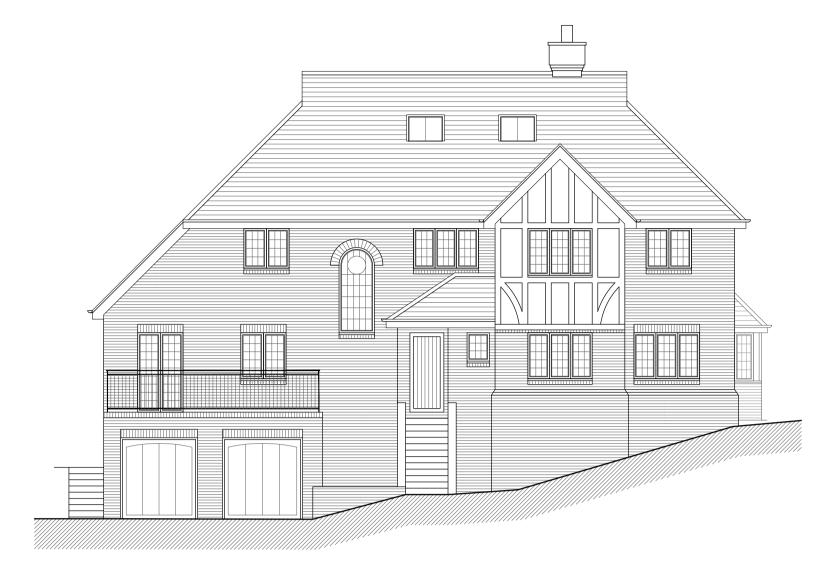

Proposed Front Elevation (South Facing) SCALE 1:100

Proposed Rear Elevation (North Facing) SCALE 1:100

2.5m 5m 7.5m 10m 0m Scale Bar 1:100

Proposed Right Flank Elevation (East Facing) SCALE 1:100

Walk on flat roof light ——