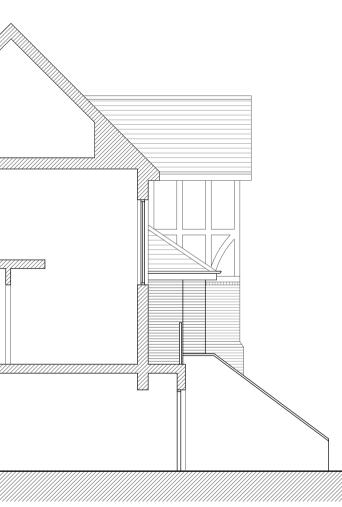

Proposed Left Flank Elevation (West Facing) SCALE 1:100

Indicative Building Section

| PLANNING |     |          |                                      |  |
|----------|-----|----------|--------------------------------------|--|
|          | Rev | Date     | Comments                             |  |
|          | А   | 31.07.23 | Roof lantern added                   |  |
|          | В   | 14.02.24 | Alterations to doors and garden room |  |