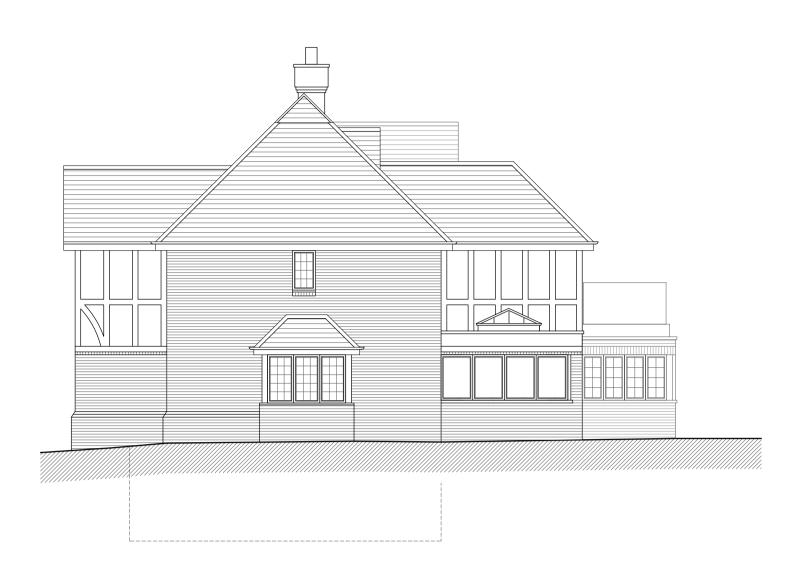

Proposed Left Flank Elevation (West Facing) SCALE 1:100

Indicative Building Section

| PLANNING |     |          |                                      |  |
|----------|-----|----------|--------------------------------------|--|
|          | Rev | Date     | Comments                             |  |
|          | А   | 31.07.23 | Roof lantern added                   |  |
|          | В   | 14.02.24 | Alterations to doors and garden room |  |