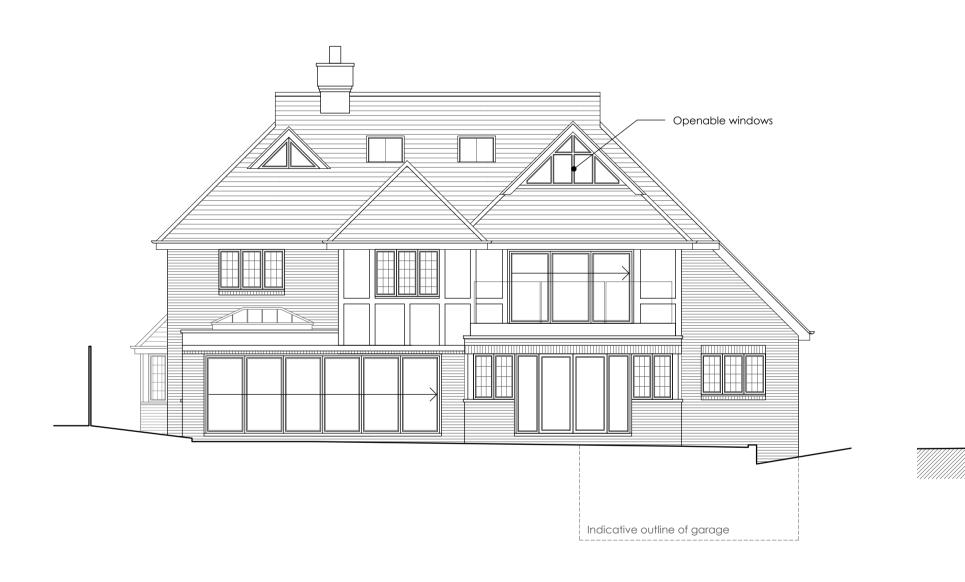

Proposed Front Elevation (South Facing) SCALE 1:100

Proposed Rear Elevation (North Facing) SCALE 1:100

2.5m 5m 7.5m 10m 0m Scale Bar 1:100

Proposed Right Flank Elevation (East Facing) SCALE 1:100

Walk on flat roof light ——