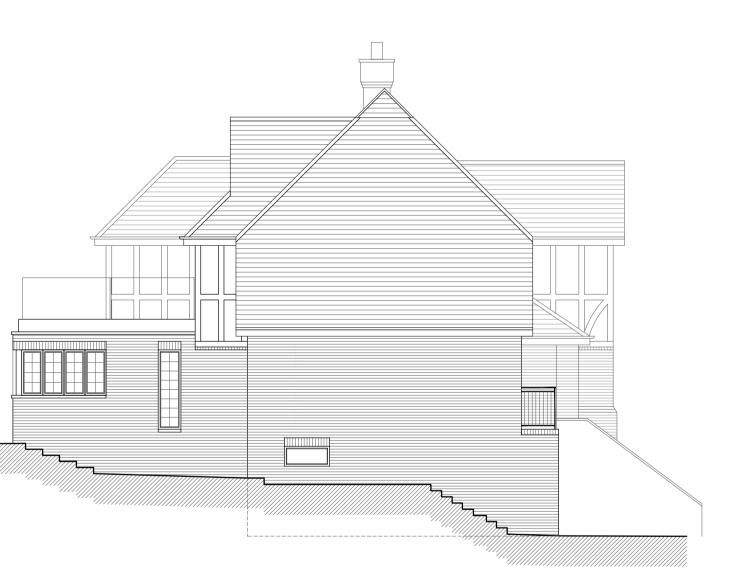

Proposed Left Flank Elevation (West Facing) SCALE 1:100

Indicative Building Section

| PLANNING |     |          |                                      |  |
|----------|-----|----------|--------------------------------------|--|
|          | Rev | Date     | Comments                             |  |
|          | А   | 31.07.23 | Roof lantern added                   |  |
|          | В   | 14.02.24 | Alterations to doors and garden room |  |