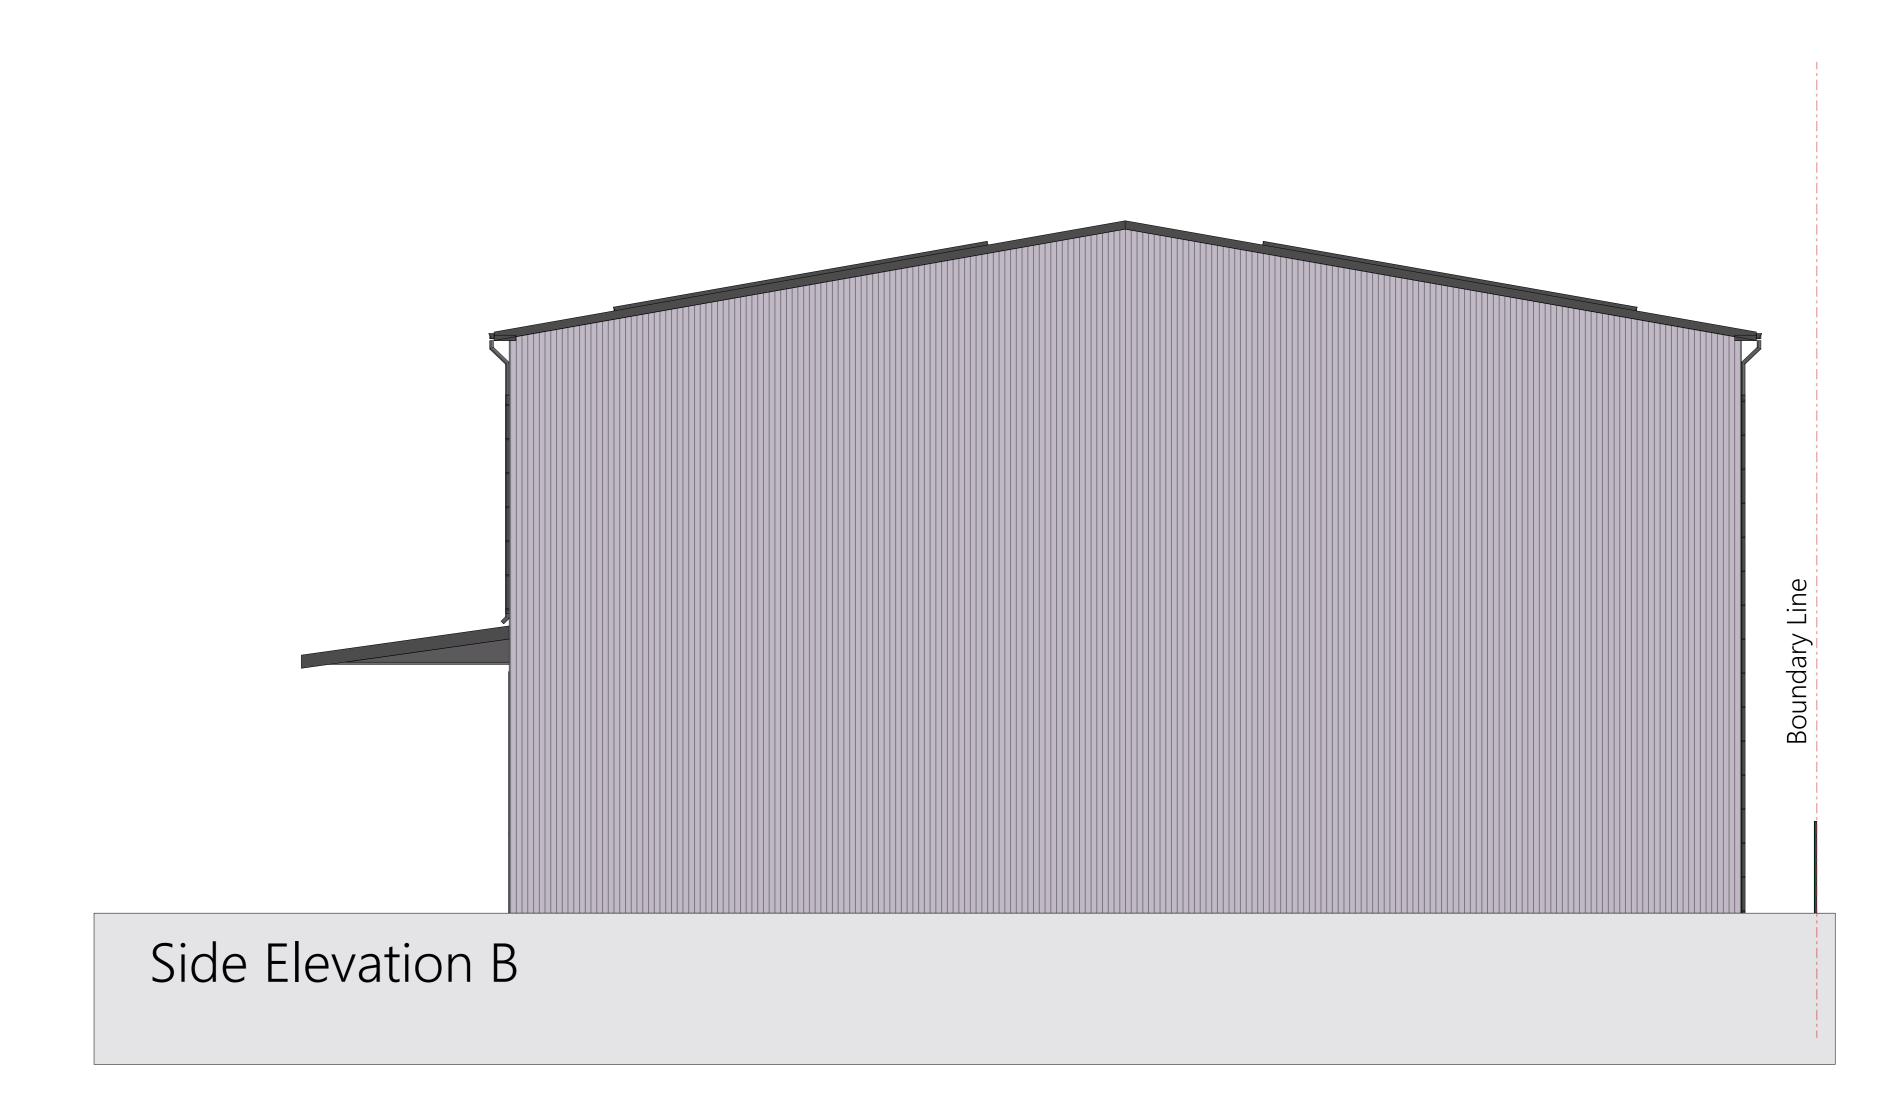

|             | Rev. Date. Description.                                                                                                                                                                                                            |
|-------------|------------------------------------------------------------------------------------------------------------------------------------------------------------------------------------------------------------------------------------|
|             | Dimensions are not to be scaled from this drawing.<br>All dimensions and sizes to be verified on site.<br>This drawing is subject to copyright and<br>is not to be reproduced in part or whole without approval from<br>LBCdesign. |
|             | _                                                                                                                                                                                                                                  |
|             | LBC Design<br>Architectal Services<br>19 School Lane,<br>Skelmersdale,<br>Lancashire,<br>WN88EH                                                                                                                                    |
|             | t: 01695 717299<br>m: 07734 387384<br>e: lukecowing911@gmail.com                                                                                                                                                                   |
|             | Job.<br>Proposed New Warehouse<br>Blaguegate Works, Stanley Way,<br>Skelmersdale.                                                                                                                                                  |
|             | Title.                                                                                                                                                                                                                             |
|             | Proposed Side Elevations                                                                                                                                                                                                           |
|             | Client. J B Rawcliffe & Sons Ltd                                                                                                                                                                                                   |
| SCALE 1:100 | Scale @ A1. 1:100                                                                                                                                                                                                                  |
| 0 2m 4m 10m | Drawn. Checked. Date. 12/23                                                                                                                                                                                                        |
|             | Job No. Dwg. No. Rev.                                                                                                                                                                                                              |
|             | 2023-1070 G03                                                                                                                                                                                                                      |
|             |                                                                                                                                                                                                                                    |