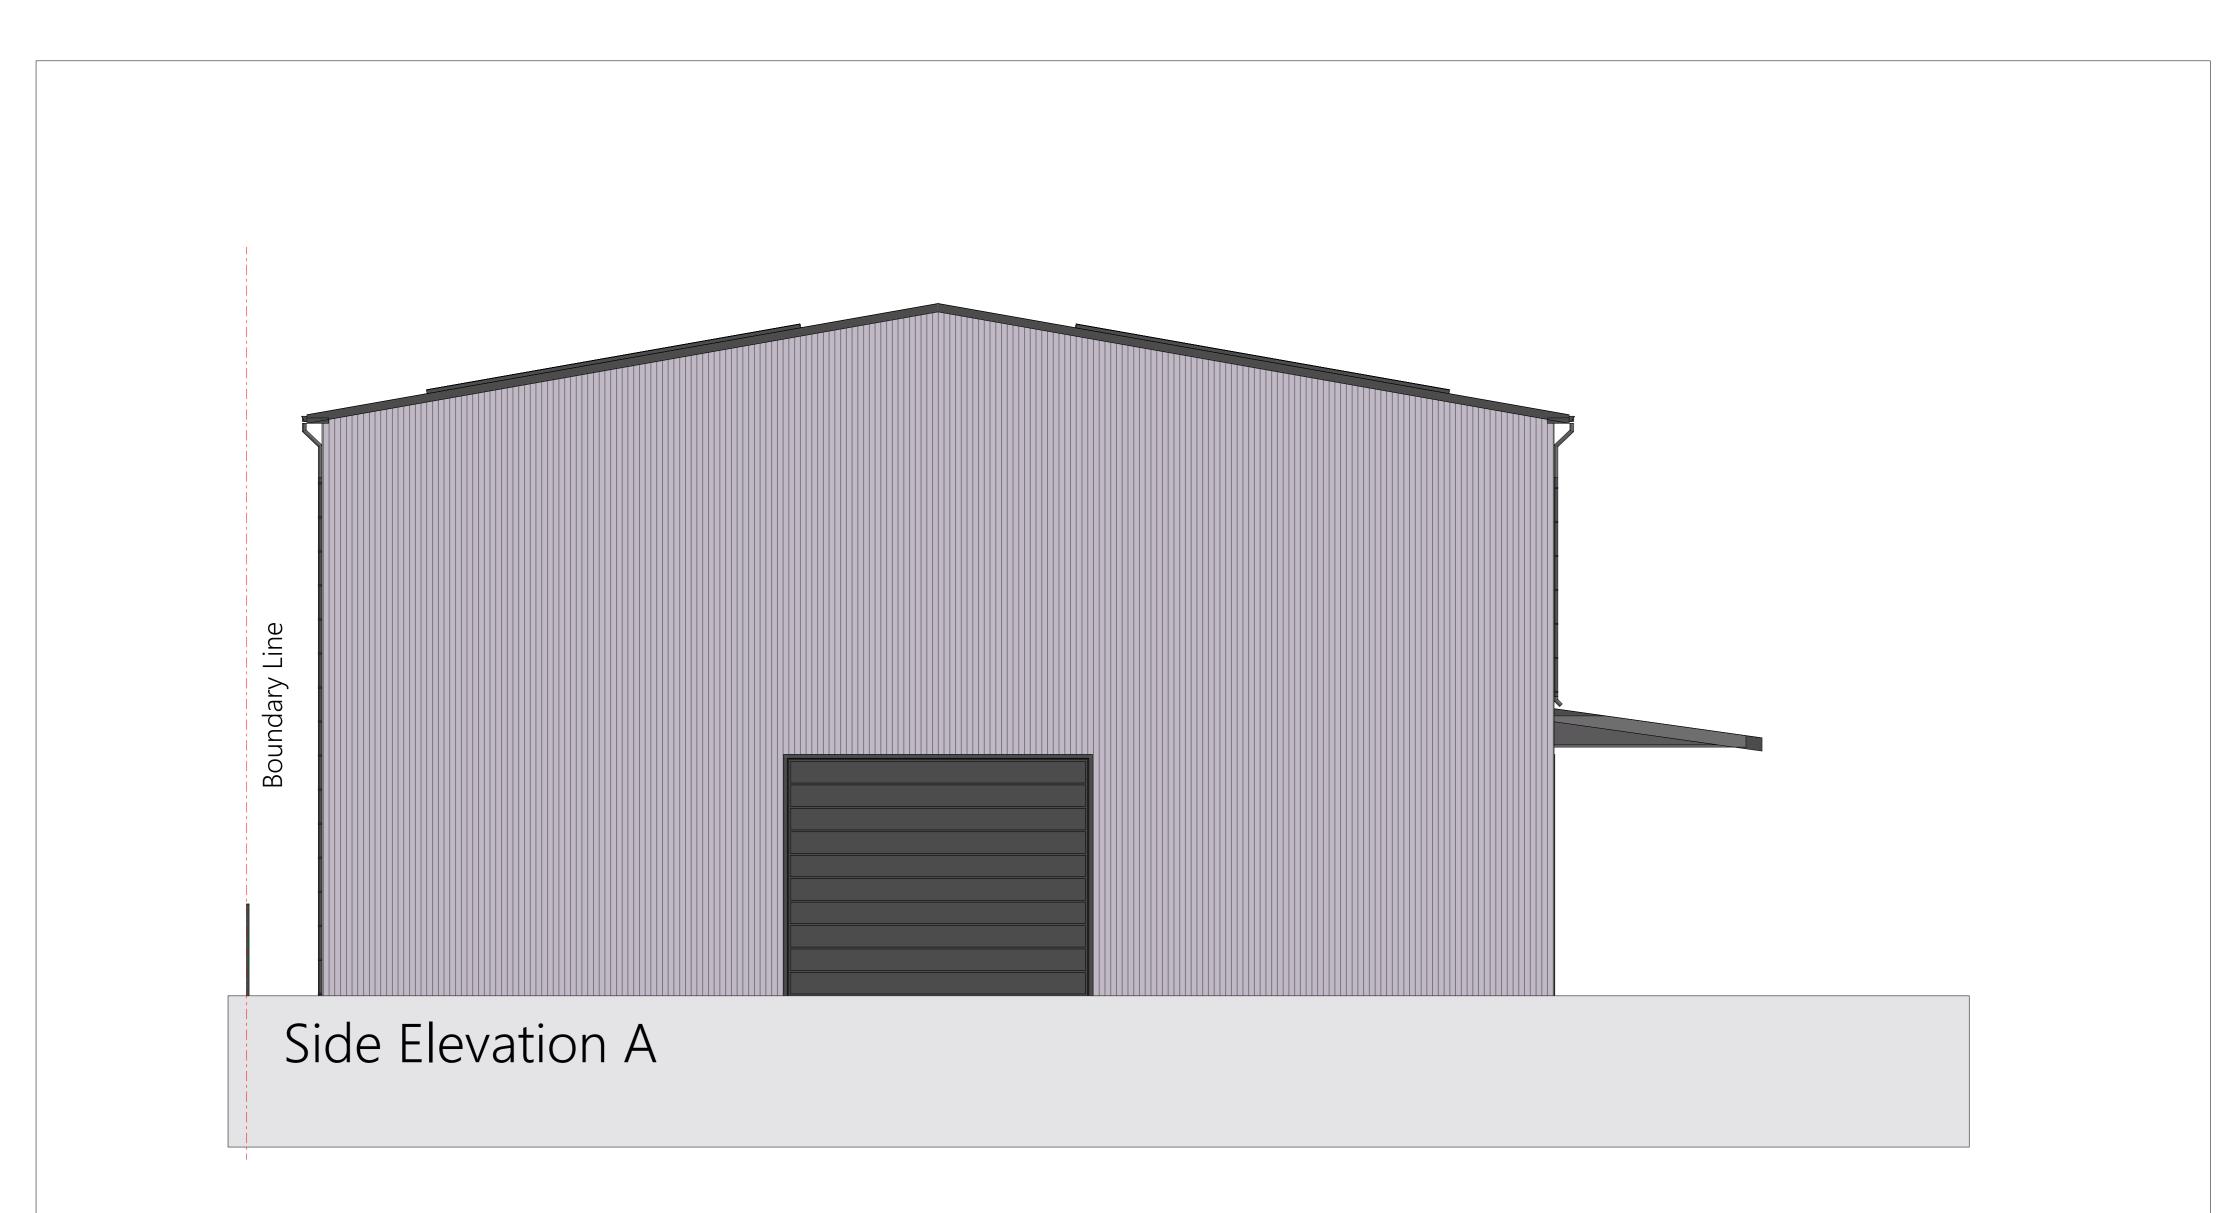

|             | Rev. Date. Description.                                                                                                                                                                                                            |
|-------------|------------------------------------------------------------------------------------------------------------------------------------------------------------------------------------------------------------------------------------|
|             | Dimensions are not to be scaled from this drawing.<br>All dimensions and sizes to be verified on site.<br>This drawing is subject to copyright and<br>is not to be reproduced in part or whole without approval from<br>LBCdesign. |
|             | _                                                                                                                                                                                                                                  |
|             | LBC Design<br>Architectal Services<br>19 School Lane,<br>Skelmersdale,<br>Lancashire,<br>WN88EH                                                                                                                                    |
|             | t: 01695 717299<br>m: 07734 387384<br>e: lukecowing911@gmail.com                                                                                                                                                                   |
|             | Job.<br>Proposed New Warehouse<br>Blaguegate Works, Stanley Way,<br>Skelmersdale.                                                                                                                                                  |
|             | Title.                                                                                                                                                                                                                             |
|             | Proposed Side Elevations                                                                                                                                                                                                           |
|             | Client. J B Rawcliffe & Sons Ltd                                                                                                                                                                                                   |
| SCALE 1:100 | Scale @ A1. 1:100                                                                                                                                                                                                                  |
| 0 2m 4m 10m | Drawn. Checked. Date. 12/23                                                                                                                                                                                                        |
|             | Job No. Dwg. No. Rev.                                                                                                                                                                                                              |
|             | 2023-1070 G03                                                                                                                                                                                                                      |
|             |                                                                                                                                                                                                                                    |