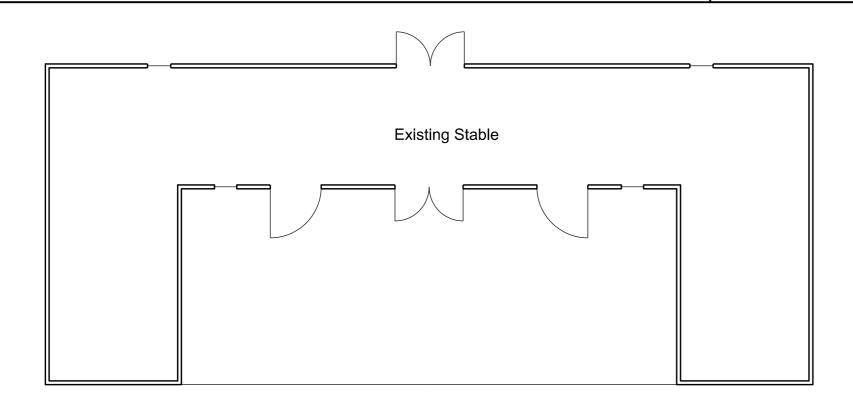

## Existing Floor Plan of Existing Stable Scale 1:100





## Proposed Roof Plan Scale 1:200

## Proposed Floor Plan of Holiday Let Scale 1:100

0m 1m 2m 0m 2m 10m

|  | Client Mr Ould              |  |  |  |  |  |
|--|-----------------------------|--|--|--|--|--|
|  | Title                       |  |  |  |  |  |
|  | Great Fowle Hall Oast House |  |  |  |  |  |
|  | Paddock Wood,               |  |  |  |  |  |
|  | Tonbridge Kent,             |  |  |  |  |  |
|  | TN12 6PW                    |  |  |  |  |  |

| Title                                       |
|---------------------------------------------|
| Replacement of Stable to Create Holiday Let |
| Existing & Proposed Plans                   |
|                                             |

|  | Drawn By                     | Size