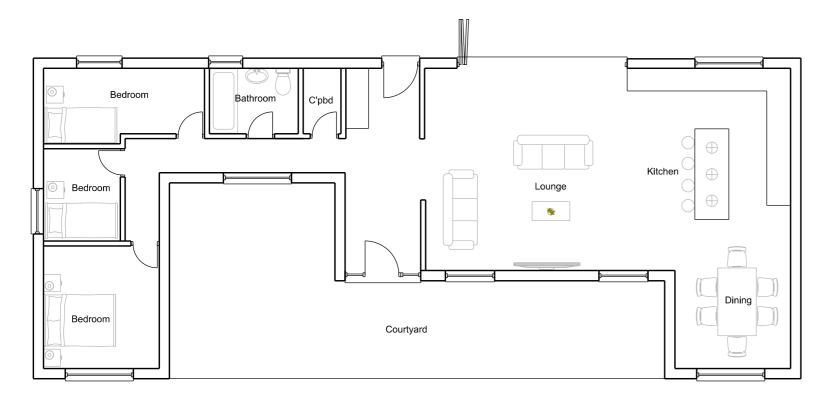

## Proposed Floor Plan of Holiday Let Scale 1:100

0m 1m 2m 0m 2m 10m

|  | Client Mr Ould              |  |  |  |  |  |
|--|-----------------------------|--|--|--|--|--|
|  | Title                       |  |  |  |  |  |
|  | Great Fowle Hall Oast House |  |  |  |  |  |
|  | Paddock Wood,               |  |  |  |  |  |
|  | Tonbridge Kent,             |  |  |  |  |  |
|  | TN12 6PW                    |  |  |  |  |  |