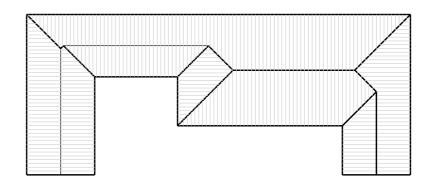

## Existing Floor Plan of Existing Stable Scale 1:100





## Proposed Roof Plan Scale 1:200

## Proposed Floor Plan of Holiday Let Scale 1:100

0m 1m 2m 0m 2m 10m

|  | Client Mr Ould              |  |  |  |  |  |
|--|-----------------------------|--|--|--|--|--|
|  | Title                       |  |  |  |  |  |
|  | Great Fowle Hall Oast House |  |  |  |  |  |
|  | Paddock Wood,               |  |  |  |  |  |
|  | Tonbridge Kent,             |  |  |  |  |  |
|  | TN12 6PW                    |  |  |  |  |  |

| Title                                       |
|---------------------------------------------|
| Replacement of Stable to Create Holiday Let |
| Existing & Proposed Plans                   |
|                                             |

|  | Drawn By                     | Size | Date     |  |  |  |
|--|------------------------------|--