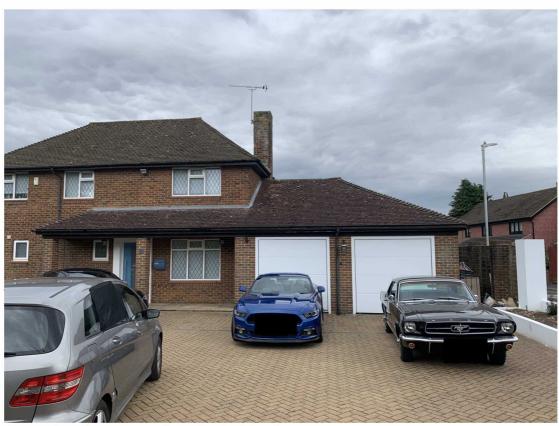

## **Project Information and Photos**

The property is a 3 bedroom double storey detached house located on the corner of Banky Meadow and Maplesden Close. It has ample paved parking at the front which could comfortably accommodate 4 cars. It also has a double garage along the front right hand side boundary.

The owners herewith apply to change the use of the original single garage at the front left (which has since become the utilities/store) to a Dog Grooming Room for their home based business.

The Dog Grooming is a low impact activity. No dogs are held overnight, hence there is no added noise associated with this proposed activity. Clients make appointments over the phone or online and visits typically take anything from 20 to 90 minutes maximum.

No overlooking issues or light interference etc is involved as no new building work is envisaged.

Front elevation as seen from Banky Meadow

Rear Elevation as seen from directly behind the double garage

The side entrance giving access to the Dog Grooming Room