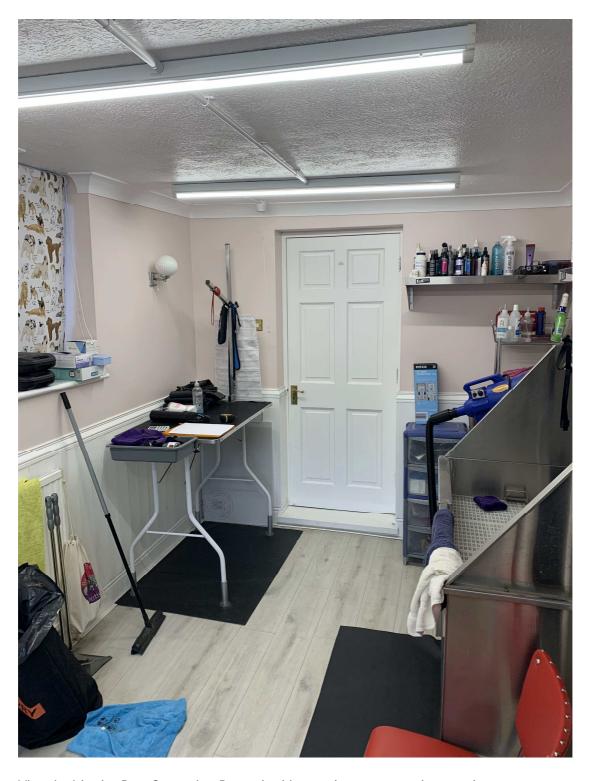

Rear Elevations with the entrance and waiting area at the right hand side

View inside the Dog Grooming Room looking towards the side entrance

View inside the Dog Grooming Room looking at the entrance door at the rear