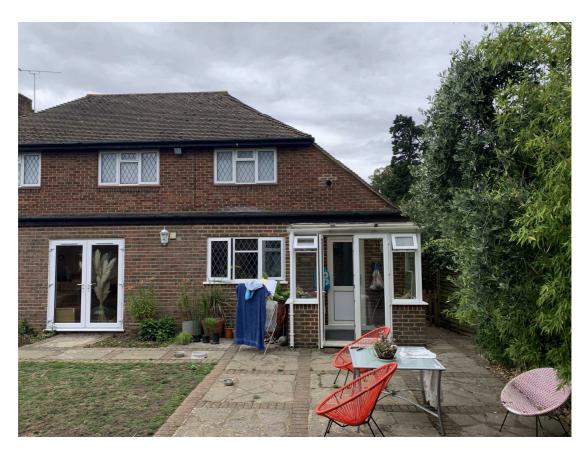

No overlooking issues or light interference etc is involved as no new building work is envisaged.

Front elevation as seen from Banky Meadow

Rear Elevation as seen from directly behind the double garage

The side entrance giving access to the Dog Grooming Room

Rear Elevations with the entrance and waiting area at the right hand side

View inside the Dog Grooming Room looking towards the side entrance

View inside the Dog Grooming Room looking at the entrance door at the rear