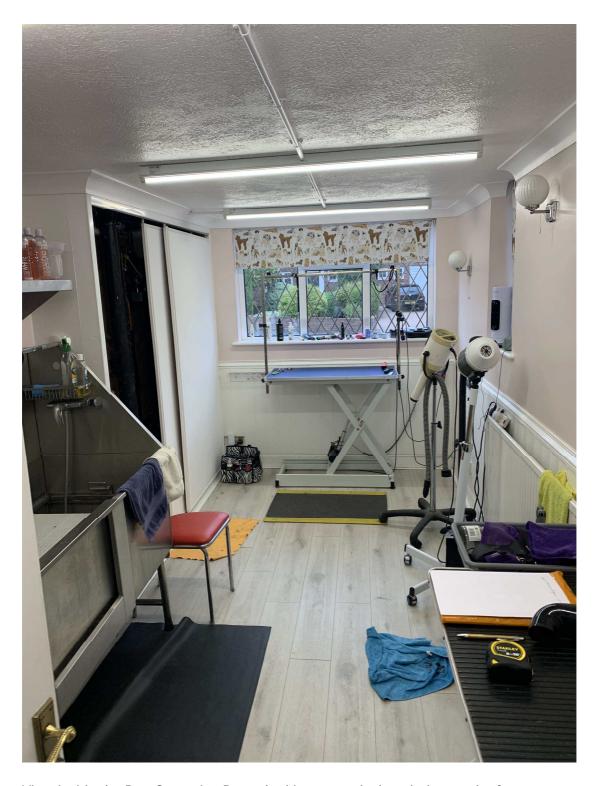

Rear Elevations with the entrance and waiting area at the right hand side

View inside the Dog Grooming Room looking towards the side entrance

View inside the Dog Grooming Room looking at the entrance door at the rear

View inside the Dog Grooming Room looking towards the window at the front