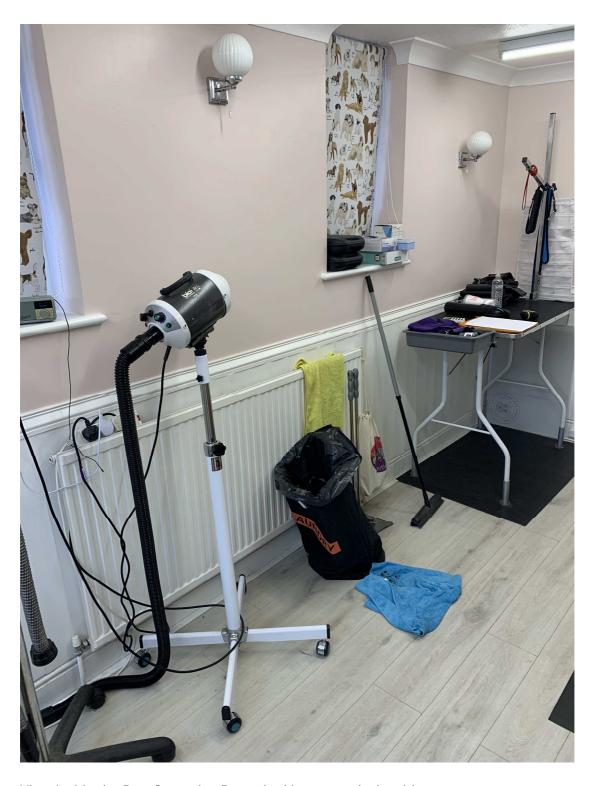

Rear Elevations with the entrance and waiting area at the right hand side

View inside the Dog Grooming Room looking towards the side entrance

View inside the Dog Grooming Room looking at the entrance door at the rear

View inside the Dog Grooming Room looking towards the window at the front