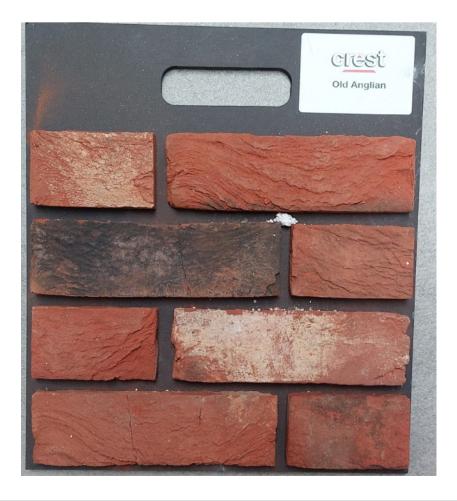

Wienerberger Roof Tiles - Sandtoft 'Humber Tuscan' Clay Plain Ro

| Drawing to be read in conjunction with drawing no.'s025/22/01/+Revisions                                                                                                                                                                                                                                                                                                                                                                                                                                                                                                                                                                                                                                                                                                                                                                                      |
|---------------------------------------------------------------------------------------------------------------------------------------------------------------------------------------------------------------------------------------------------------------------------------------------------------------------------------------------------------------------------------------------------------------------------------------------------------------------------------------------------------------------------------------------------------------------------------------------------------------------------------------------------------------------------------------------------------------------------------------------------------------------------------------------------------------------------------------------------------------|
| Drawing to be read in conjunction with drawing no.'s025/22/01/+Revisions<br>& 025/22/02/+Revisions.<br>S.I.Chartered Building Surveyors have only being employed to undertake<br>the Building Regulation detailing & are NOT the designers of the building<br>(See drawings from Tim Ellis Conservation Architect), so cannot be<br>responsible for inaccuracies in design.<br>All dimensions must be checked on site and not scaled from this drawing.<br>Drawing detailed for Planning submission purposes only.<br>All details MUST be read fully in conjunction with designs & drawing<br>no.22518/S001/P1 from Torcal Ltd. Structural Engineers Job Ref.<br>No.22518.<br>IMPORTANT NOTE:- All designs & dimensions supplied by Client &<br>therefore S.I.C.B.S. cannot be responsible for any inaccuracies relating<br>to Building Design & Site Layout. |
| © Copyright                                                                                                                                                                                                                                                                                                                                                                                                                                                                                                                                                                                                                                                                                                                                                                                                                                                   |
|                                                                                                                                                                                                                                                                                                                                                                                                                                                                                                                                                                                                                                                                                                                                                                                                                                                               |
|                                                                                                                                                                                                                                                                                                                                                                                                                                                                                                                                                                                                                                                                                                                                                                                                                                                               |
| A                                                                                                                                                                                                                                                                                                                                                                                                                                                                                                                                                                                                                                                                                                                                                                                                                                                             |
| Date Revisions                                                                                                                                                                                                                                                                                                                                                                                                                                                                                                                                                                                                                                                                                                                                                                                                                                                |
| Petley Developments Ltd.<br>Job Title<br>Erection of New Detached Dwelling,<br>following demolition of existing garage<br>- Details of Materials.                                                                                                                                                                                                                                                                                                                                                                                                                                                                                                                                                                                                                                                                                                             |
| Land Adjoining No.17, The Street,<br>Bapchild,<br>Nr. Sittingbourne,<br>Kent ME9 9AD.<br>S.I. CHARTERED<br>BUILDING SURVEYORS<br>No.8 JOINTON ROAD<br>FOLKESTONE · KENT · CT20 2RG<br>TEL: (01303) 240088<br>e-mail: stuart@sicbs.co.uk                                                                                                                                                                                                                                                                                                                                                                                                                                                                                                                                                                                                                       |
| Scales N.T.S. (@A3 size).                                                                                                                                                                                                                                                                                                                                                                                                                                                                                                                                                                                                                                                                                                                                                                                                                                     |
| Date May 123. Drawn by 6.1.                                                                                                                                                                                                                                                                                                                                                                                                                                                                                                                                                                                                                                                                                                                                                                                                                                   |
| Drg. No.<br>024/22/03                                                                                                                                                                                                                                                                                                                                                                                                                                                                                                                                                                                                                                                                                                                                                                                                                                         |
|                                                                                                                                                                                                                                                                                                                                                                                                                                                                                                                                                                                                                                                                                                                                                                                                                                                               |