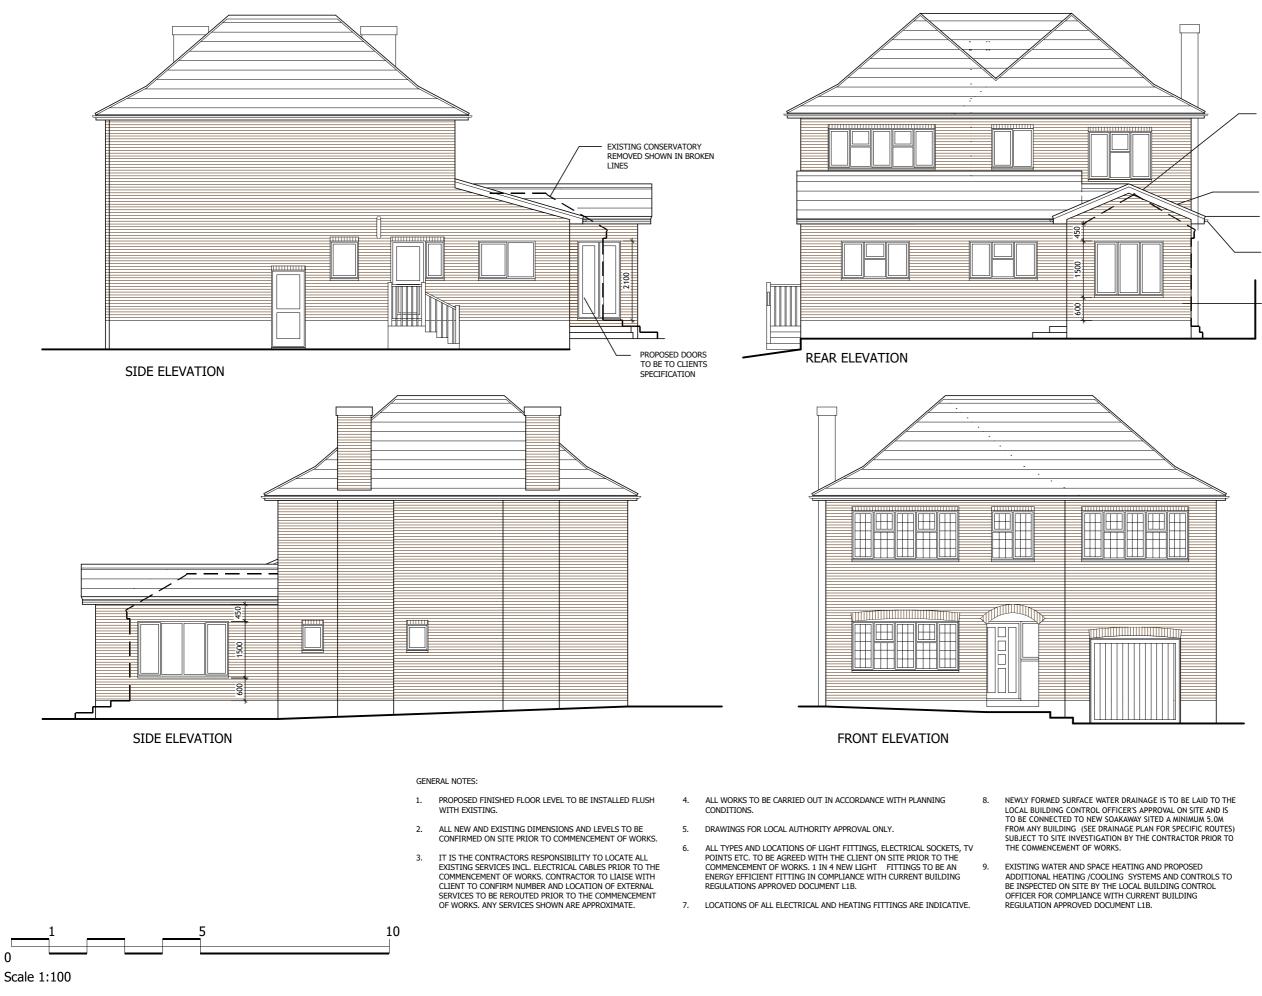

INSTALL LEAD FLASHING (TO L.D.A. DETAILS) AT ROOF ABUTMENT STEPPED CAVITY TRAY TO BE INSTALLED WHEREVER NEW ROOF STRUCTURE ABUTS A CAVITY WALL

ROOF TILES COLOUR TO MATCH EXISTING

- ROOF TILES TO SUIT 23° PITCH COLOUR

TO MATCH EXISTING NEW GUTTER AND RWP'S

TO MATCH EXISTING TO CN. 15.1

- BRICKWORK TO MATCH EXISTING

CONJUNCTION WITH THE FOLLOWING: WD 00 CONSTRUCTION NOTES WD 00 WD 01 WD 02 WD 03 WD 04 WD 05 EXISTING PLANS EXISTING ELEVATIONS GROUND FLOOR PLAN ELEVATIONS SECTION WD 05 SECTION WD 06 FOUNDATION PLAN WD 07 GROUND FLOOR SERVICES WD 08 SITE PLANS

GENERAL NOTES: THIS DRAWING MUST BE READ IN

## KEY TO HATCHING /LINE TYPES

| EXISTING WALL      |
|--------------------|
| PROPOSED BLOCKWORK |
| PROPOSED BRICKWORK |

CUT & PITCH TIMBER ROOF STRUCTURE TO STRUCTURAL ENGINEERS DETAILS

## A. 09.11.23 Revised to site dimensions

| client<br>Ms Freshwater                                                                                                | Job No.<br>2022_26 |  |
|------------------------------------------------------------------------------------------------------------------------|--------------------|--|
| project<br>Alterations at<br>24 Redlands Road<br>Sevenoaks, TN13 2JZ                                                   |                    |  |
| drawing title                                                                                                          | Revision           |  |
| Proposed Elevations   A<br>WORKING DRAWINGS                                                                            |                    |  |
| scale dwg No.<br>1:100 @ A3 2226-WD04                                                                                  | date<br>May 2022   |  |
| MRW Design Ltd<br>8 Wilberforce Road, Coxheath<br>Maidstone, Kent. ME17 4HA<br>07763463754<br>matthew@mrw-design.co.uk |                    |  |