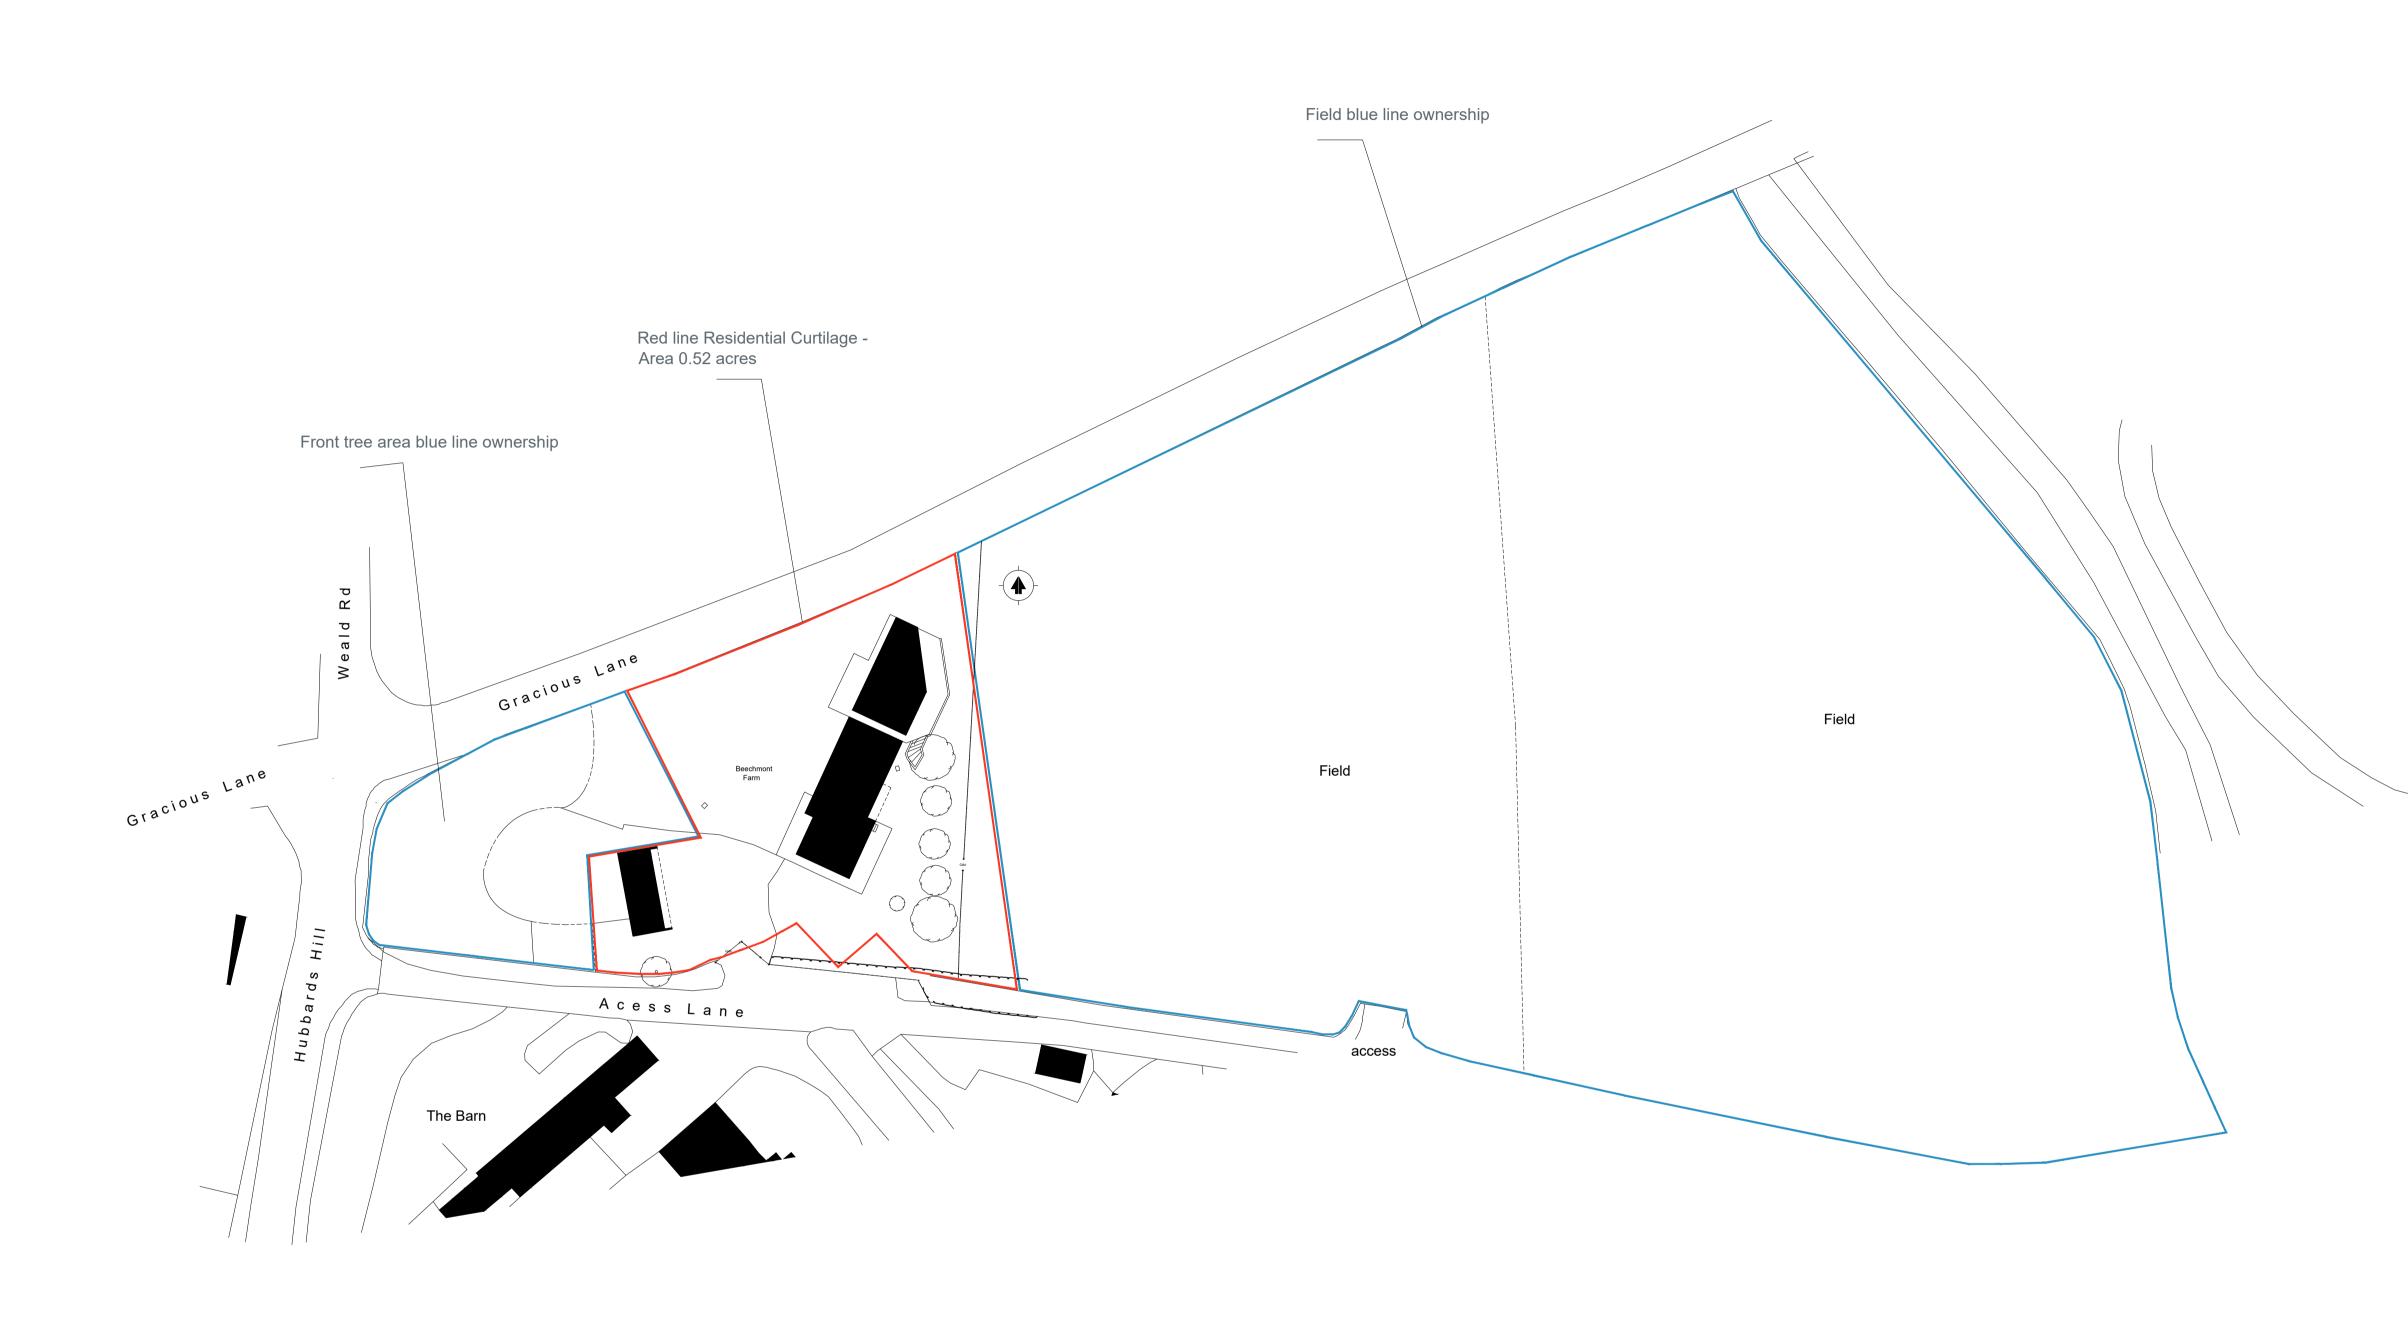

EXISTING SITE LOCATION PLAN

| Scale @ A1       | 1-500      |
|------------------|------------|
| Created          | AUG23      |
| Drawn By         | PJM        |
| Checked By       | CHECKED-BY |
| Purpose of Issue | PLANNING   |
|                  |            |