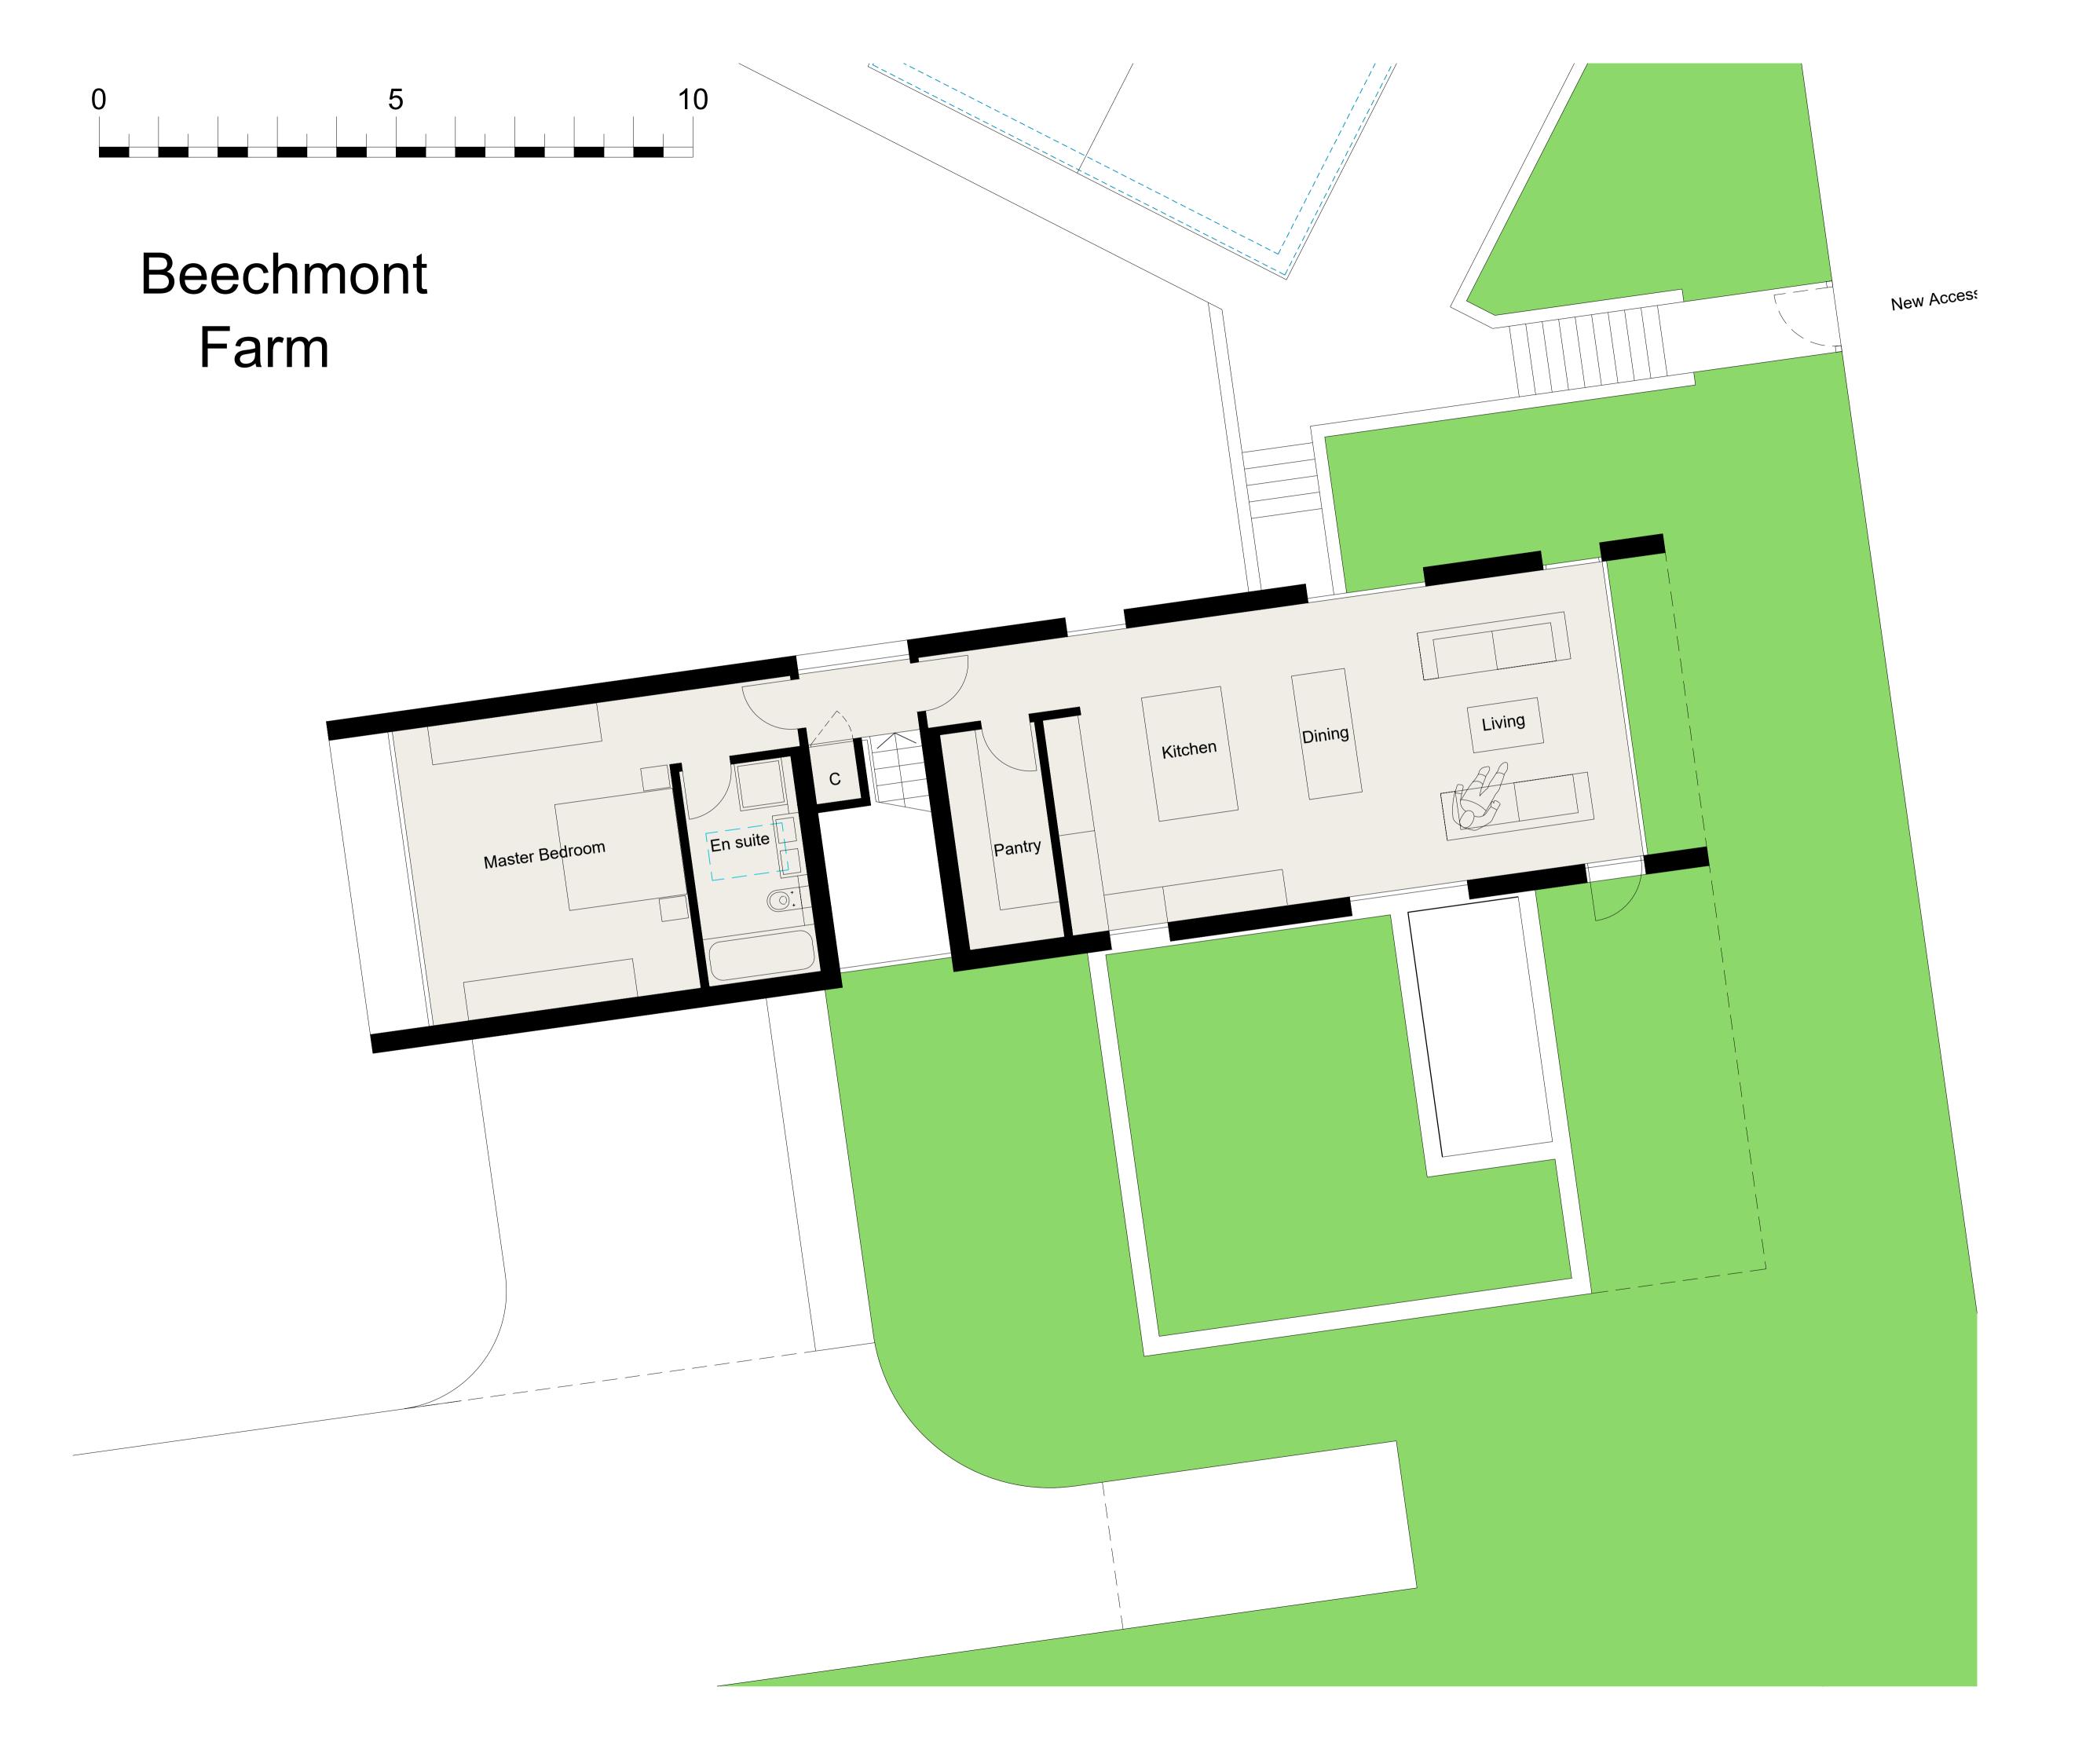

All dimensions to be checked on site

REV DESCRIPTION Beechmont Farm

Hubbards Hill, Sevenoaks, TN13 1TR

| Scale @ A1       | 1-50       |
|------------------|------------|
| Created          | AUG23      |
| Drawn By         | PJM        |
| Checked By       | CHECKED-BY |
| Purpose of Issue | PLANNING   |

FIRST FLOOR LAYOUT

PROPOSED

| OA Residential | Architecture       |
|----------------|--------------------|
|                | Building Surveying |
|                | Project Managemen  |
|                | Interior Design    |
|                |                    |