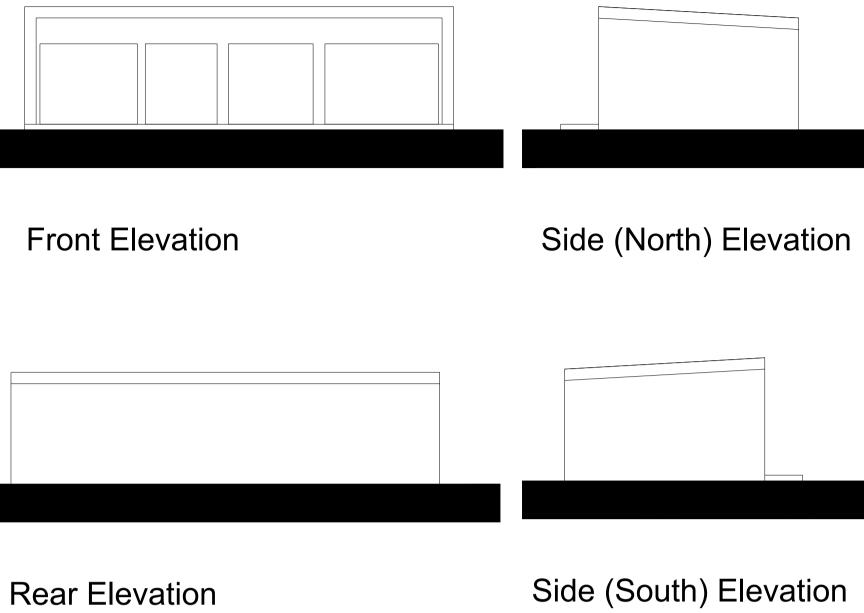

Front Elevation

Floor Plan

| REV     | DESCRIPTION    | DR / CH                      | DAT    |
|---------|----------------|------------------------------|--------|
| Hub     | bards Hill, Se | Beechmont F<br>venoaks, TN13 |        |
|         |                | EXIST<br>BUILDI              |        |
| Scale @ | η Δ1           | ΔS                           | -STATE |