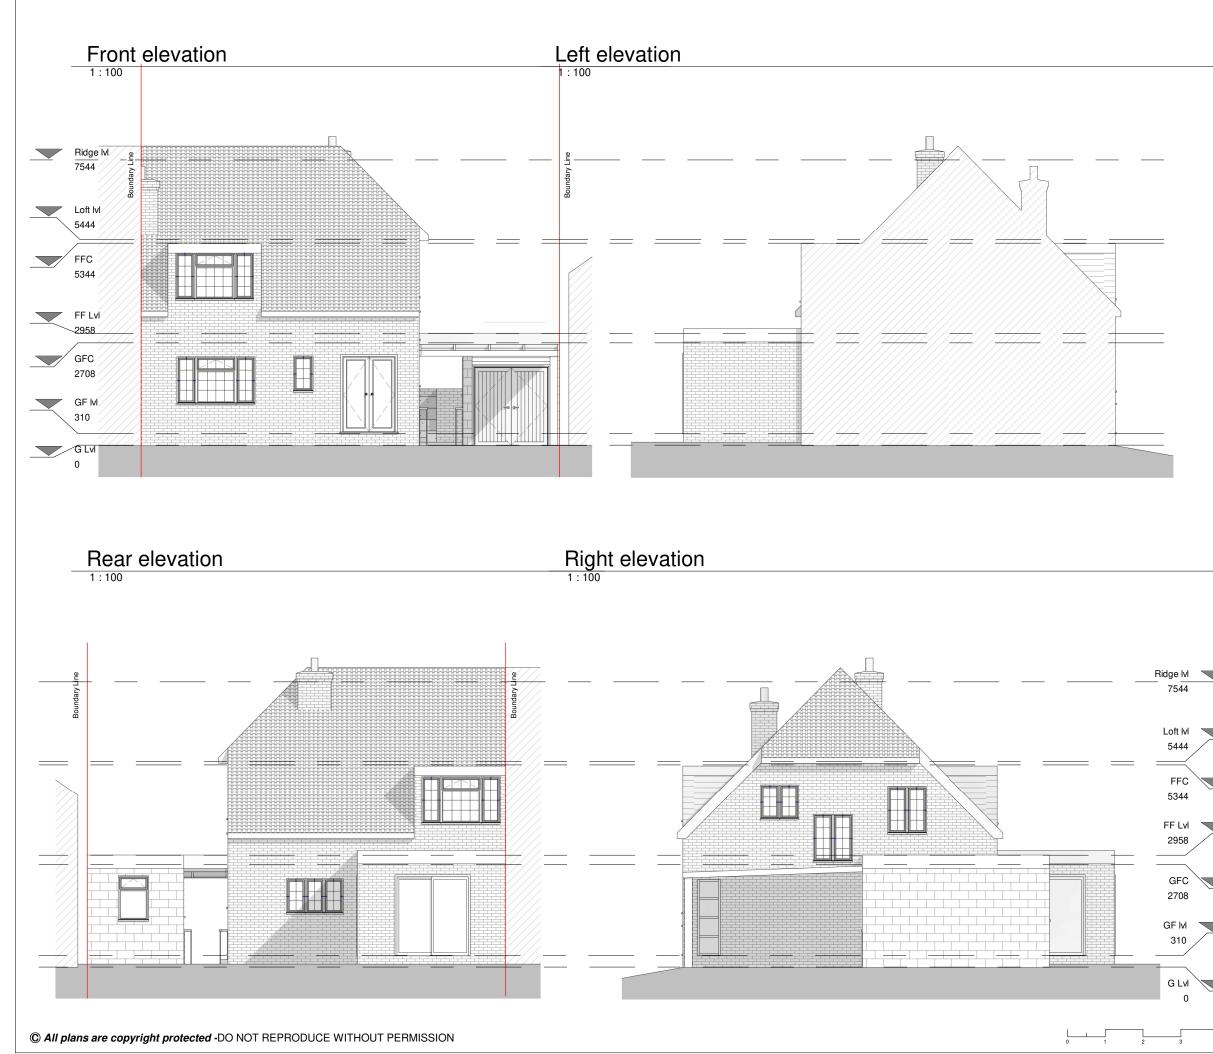

|                 | PROGR                                                                                                                                                                                                                                                                                                                                                                                                                                                                                                                                                                                                                                                                                                                                                                                                       | AMME:                                                                                                             |            |        |                  |          |                | _ |
|-----------------|-------------------------------------------------------------------------------------------------------------------------------------------------------------------------------------------------------------------------------------------------------------------------------------------------------------------------------------------------------------------------------------------------------------------------------------------------------------------------------------------------------------------------------------------------------------------------------------------------------------------------------------------------------------------------------------------------------------------------------------------------------------------------------------------------------------|-------------------------------------------------------------------------------------------------------------------|------------|--------|------------------|----------|----------------|---|
|                 |                                                                                                                                                                                                                                                                                                                                                                                                                                                                                                                                                                                                                                                                                                                                                                                                             |                                                                                                                   |            |        |                  |          |                |   |
|                 |                                                                                                                                                                                                                                                                                                                                                                                                                                                                                                                                                                                                                                                                                                                                                                                                             |                                                                                                                   |            |        |                  |          |                |   |
|                 | KEY:                                                                                                                                                                                                                                                                                                                                                                                                                                                                                                                                                                                                                                                                                                                                                                                                        |                                                                                                                   |            |        |                  |          |                |   |
|                 | <i>[]/////</i>                                                                                                                                                                                                                                                                                                                                                                                                                                                                                                                                                                                                                                                                                                                                                                                              | Neighbourii                                                                                                       | ng context | F      | WP               | Rain W   | ater Pipe      | 7 |
|                 |                                                                                                                                                                                                                                                                                                                                                                                                                                                                                                                                                                                                                                                                                                                                                                                                             | Existing walls                                                                                                    |            | s      | SVP              |          | Soil Vent Pipe |   |
|                 |                                                                                                                                                                                                                                                                                                                                                                                                                                                                                                                                                                                                                                                                                                                                                                                                             | Proposed walls                                                                                                    |            |        | Boundary line    |          | ary line       |   |
|                 |                                                                                                                                                                                                                                                                                                                                                                                                                                                                                                                                                                                                                                                                                                                                                                                                             | Proposed rooflight                                                                                                |            |        | Existing removed |          |                |   |
|                 | мн                                                                                                                                                                                                                                                                                                                                                                                                                                                                                                                                                                                                                                                                                                                                                                                                          | Manhole                                                                                                           |            |        | Existing beam    |          |                |   |
|                 | В                                                                                                                                                                                                                                                                                                                                                                                                                                                                                                                                                                                                                                                                                                                                                                                                           | Boiler                                                                                                            |            |        |                  | 1.2 m h  | lead height    |   |
|                 | EM                                                                                                                                                                                                                                                                                                                                                                                                                                                                                                                                                                                                                                                                                                                                                                                                          | Electric Me                                                                                                       | ter        |        |                  | 1.5 m h  | lead hieght    |   |
|                 | GM                                                                                                                                                                                                                                                                                                                                                                                                                                                                                                                                                                                                                                                                                                                                                                                                          | Gas Meter                                                                                                         |            | —      |                  | Ridge li | ne             |   |
| REVISION NOTES: |                                                                                                                                                                                                                                                                                                                                                                                                                                                                                                                                                                                                                                                                                                                                                                                                             |                                                                                                                   |            |        |                  |          |                |   |
|                 | REV: DATE: DESCRIPTION:                                                                                                                                                                                                                                                                                                                                                                                                                                                                                                                                                                                                                                                                                                                                                                                     |                                                                                                                   |            |        |                  |          |                |   |
|                 | GENER                                                                                                                                                                                                                                                                                                                                                                                                                                                                                                                                                                                                                                                                                                                                                                                                       | GENERAL NOTES:                                                                                                    |            |        |                  |          |                |   |
|                 | <ol> <li>All Dimensions are in millimetres unless otherwise stated</li> <li>All work to be carried out in accordance with current building regulation<br/>and all relevant british standards/codes of practice.</li> <li>The Contractor is responsible for the correct setting out of the works of<br/>site, all dimensions to be checked prior to fabrication of materials and<br/>commencement of works.</li> <li>This Drawing is to be read in conjunction with all relevant drawings ar<br/>specifications</li> <li>Exact SVP and Boiler position to be determined onsite by contractor</li> <li>A 'macerator toilet' would be required for a certain designs if the toilet<br/>location is away from existing SVP</li> <li>Steels imbedded into ceiling may be charged additionally by your</li> </ol> |                                                                                                                   |            |        |                  |          |                |   |
|                 |                                                                                                                                                                                                                                                                                                                                                                                                                                                                                                                                                                                                                                                                                                                                                                                                             |                                                                                                                   |            |        |                  |          |                |   |
|                 |                                                                                                                                                                                                                                                                                                                                                                                                                                                                                                                                                                                                                                                                                                                                                                                                             |                                                                                                                   |            |        |                  |          |                |   |
|                 | <ul> <li>Steels infoeded into central the charged additionary by your contractor</li> <li>8. All proposed materials are to be similar in appearance to that of the</li> </ul>                                                                                                                                                                                                                                                                                                                                                                                                                                                                                                                                                                                                                               |                                                                                                                   |            |        |                  |          |                |   |
|                 | -                                                                                                                                                                                                                                                                                                                                                                                                                                                                                                                                                                                                                                                                                                                                                                                                           | existing house, unless otherwise stated.<br>9. Skylights must not protrude past the roof slope by more than 150mm |            |        |                  |          |                |   |
|                 | 10. Glazing which exceeds 25% of the added floor area will result in extra                                                                                                                                                                                                                                                                                                                                                                                                                                                                                                                                                                                                                                                                                                                                  |                                                                                                                   |            |        |                  |          |                |   |
|                 | charges for S.A.P Calculations<br>11. Windows on a side elevation at first floor level or above must be                                                                                                                                                                                                                                                                                                                                                                                                                                                                                                                                                                                                                                                                                                     |                                                                                                                   |            |        |                  |          |                |   |
|                 | obscured glazing and non openable below 1.7m                                                                                                                                                                                                                                                                                                                                                                                                                                                                                                                                                                                                                                                                                                                                                                |                                                                                                                   |            |        |                  |          |                |   |
|                 | 12. Load-bearing partitions and/or posts are shown in a roug<br>The exact position is to be confirmed by a structural engi<br>to construction.                                                                                                                                                                                                                                                                                                                                                                                                                                                                                                                                                                                                                                                              |                                                                                                                   |            |        |                  |          |                |   |
|                 |                                                                                                                                                                                                                                                                                                                                                                                                                                                                                                                                                                                                                                                                                                                                                                                                             |                                                                                                                   |            |        |                  |          |                |   |
| <u> </u>        |                                                                                                                                                                                                                                                                                                                                                                                                                                                                                                                                                                                                                                                                                                                                                                                                             |                                                                                                                   |            |        |                  |          |                |   |
|                 |                                                                                                                                                                                                                                                                                                                                                                                                                                                                                                                                                                                                                                                                                                                                                                                                             |                                                                                                                   |            |        |                  |          |                |   |
|                 | FREEDOM HOMES                                                                                                                                                                                                                                                                                                                                                                                                                                                                                                                                                                                                                                                                                                                                                                                               |                                                                                                                   |            |        |                  |          |                |   |
|                 | Freedom Homes. Ealing Cross, 85 Uxbridge Rd, London W5 5BW                                                                                                                                                                                                                                                                                                                                                                                                                                                                                                                                                                                                                                                                                                                                                  |                                                                                                                   |            |        |                  |          |                |   |
|                 | CLIENT:                                                                                                                                                                                                                                                                                                                                                                                                                                                                                                                                                                                                                                                                                                                                                                                                     |                                                                                                                   | C          | la Ogu | ın               |          |                |   |
|                 |                                                                                                                                                                                                                                                                                                                                                                                                                                                                                                                                                                                                                                                                                                                                                                                                             | Double storey side extension and loft conversion                                                                  |            |        |                  |          |                |   |
|                 | 50 Robyns Way                                                                                                                                                                                                                                                                                                                                                                                                                                                                                                                                                                                                                                                                                                                                                                                               |                                                                                                                   |            |        |                  |          |                |   |
|                 | Sevenoaks<br>TN13 3ED                                                                                                                                                                                                                                                                                                                                                                                                                                                                                                                                                                                                                                                                                                                                                                                       |                                                                                                                   |            |        |                  |          |                |   |
|                 | PROJECT ADDRESS:                                                                                                                                                                                                                                                                                                                                                                                                                                                                                                                                                                                                                                                                                                                                                                                            |                                                                                                                   |            |        |                  |          |                |   |
|                 | EXISTING ELEVATIONS                                                                                                                                                                                                                                                                                                                                                                                                                                                                                                                                                                                                                                                                                                                                                                                         |                                                                                                                   |            |        |                  |          |                |   |
|                 | DRAWING TITLE:                                                                                                                                                                                                                                                                                                                                                                                                                                                                                                                                                                                                                                                                                                                                                                                              |                                                                                                                   |            |        |                  |          |                |   |
|                 |                                                                                                                                                                                                                                                                                                                                                                                                                                                                                                                                                                                                                                                                                                                                                                                                             |                                                                                                                   |            |        |                  |          |                |   |
| <b>~</b>        |                                                                                                                                                                                                                                                                                                                                                                                                                                                                                                                                                                                                                                                                                                                                                                                                             | /01/2024                                                                                                          | Rev:       | ROO    | Rev. D           |          |                | _ |
| 1:100<br>4m     | SCALE@A3                                                                                                                                                                                                                                                                                                                                                                                                                                                                                                                                                                                                                                                                                                                                                                                                    | 1:100                                                                                                             | )          | DRAW   | ING No:          | RW       | -R00-EX-104    | _ |
|                 |                                                                                                                                                                                                                                                                                                                                                                                                                                                                                                                                                                                                                                                                                                                                                                                                             |                                                                                                                   |            |        |                  |          |                |   |