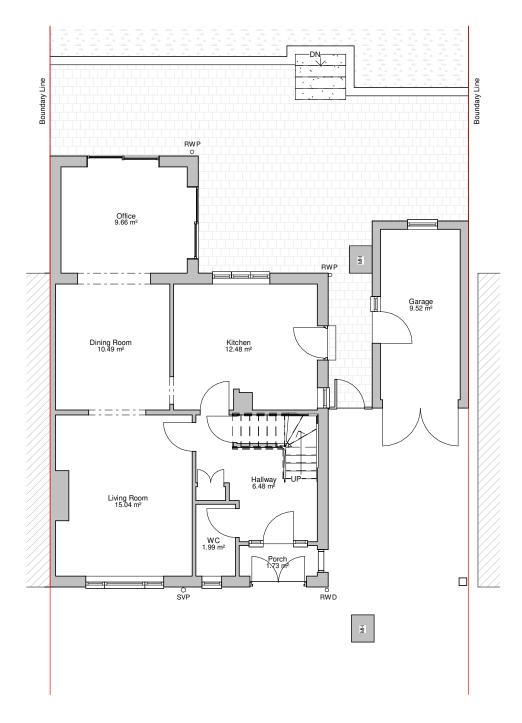

First Floor Plan

PROGRAMME: GIA:

GF: 63.85 m<sup>2</sup> FF: 46.28 m<sup>2</sup>

Total: 110.13 m<sup>2</sup>

## KEY:

|    | Neighbouring context | RWP | Rain Water Pipe   |
|----|----------------------|-----|-------------------|
|    | Existing walls       | SVP | Soil Vent Pipe    |
|    | Proposed walls       |     | Boundary line     |
|    | Proposed rooflight   |     | Existing removed  |
| мн | Manhole              |     | Existing beam     |
| В  | Boiler               |     | 1.2 m head height |
| ЕМ | Electric Meter       |     | 1.5 m head hieght |
| GM | Gas Meter            |     | Ridge line        |

## PROJECT ADDRESS:

**EXISTING FLOOR PLANS** 

DRAWING No:

DRAWING TITLE:

SCALE@A3:

DRAWN BY: CHECKED BY: DATE: Rev. DATE: RW-R00-EX-102 1:100