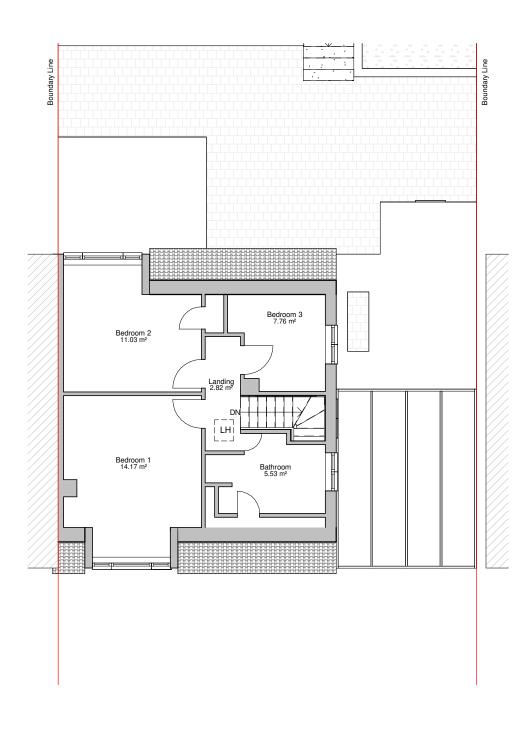

First Floor Plan

PROGRAMME: GIA:

GF: 63.85 m<sup>2</sup> FF: 46.28 m<sup>2</sup>

Total: 110.13 m<sup>2</sup>

## KEY:

|    | Neighbouring context | RWP | Rain Water Pipe   |
|----|----------------------|-----|-------------------|
|    | Existing walls       | SVP | Soil Vent Pipe    |
|    | Proposed walls       |     | Boundary line     |
|    | Proposed rooflight   |     | Existing removed  |
| мн | Manhole              |     | Existing beam     |
| В  | Boiler               |     | 1.2 m head height |
| ЕМ | Electric Meter       |     | 1.5 m head hieght |
| GM | Gas Meter            |     | Ridge line        |

## PROJECT ADDRESS:

**EXISTING FLOOR PLANS** 

DRAWING No:

DRAWING TITLE:

SCALE@A3:

DRAWN BY: CHECKED BY: DATE: Rev. DATE: RW-R00-EX-102 1:100