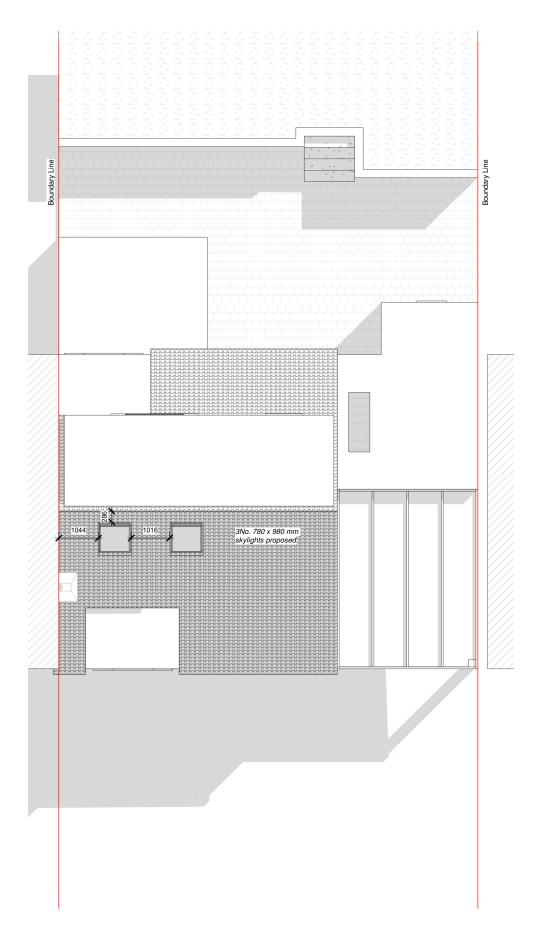

Loft Plan

Roof Plan

### KEY:

|    | Neighbouring context | RWP | Rain Water Pipe   |
|----|----------------------|-----|-------------------|
|    | Existing walls       | SVP | Soil Vent Pipe    |
|    | Proposed walls       |     | Boundary line     |
|    | Proposed rooflight   |     | Existing removed  |
| мн | Manhole              |     | Existing beam     |
| В  | Boiler               |     | 1.9 m head height |
| EM | Electric Meter       |     | 1.5 m head hieght |
| GM | Gas Meter            |     | Ridge line        |

### GENERAL NOTES:

- 1. All Dimensions are in millimetres unless otherwise stated
- 2. All work to be carried out in accordance with current building regulations
- and all relevant british standards/codes of practice.

  3. The Contractor is responsible for the correct setting out of the works on site, all dimensions to be checked prior to fabrication of materials and commencement of works.
- 4. This Drawing is to be read in conjunction with all relevant drawings and specifications
- 5. Exact SVP and Boiler position to be determined onsite by contractor
- 6. A 'macerator toilet' would be required for a certain designs if the toilet location is away from existing SVP
- 7. Steels imbedded into ceiling may be charged additionally by your
- All proposed materials are to be similar in appearance to that of the existing house, unless otherwise stated.
- 9. Skylights must not protrude past the roof slope by more than 150mm
- 10. Glazing which exceeds 25% of the added floor area will result in extra charges for S.A.P Calculations
- 11. Windows on a side elevation at first floor level or above must be obscured glazing and non openable below 1.7m
- Load-bearing partitions and/or posts are shown in a rough position.
   The exact position is to be confirmed by a structural engineer prior to construction.