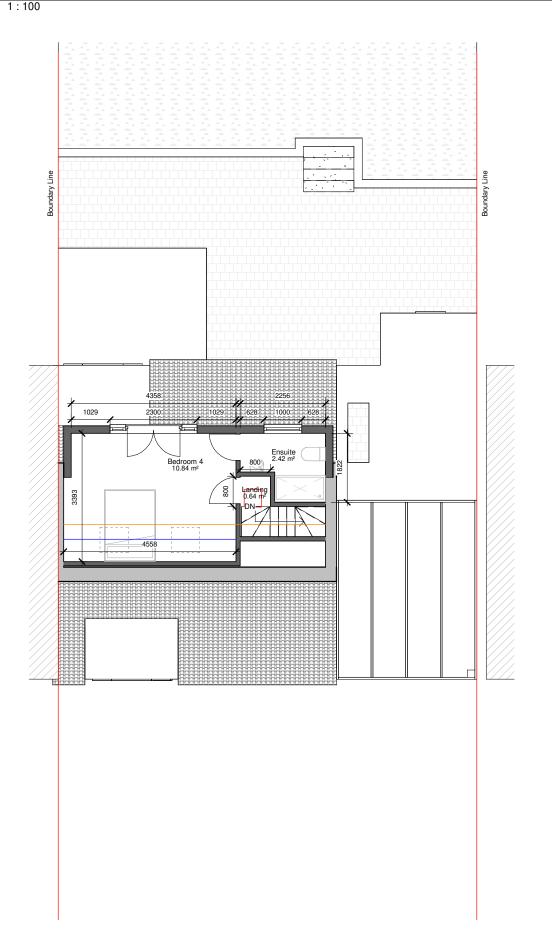

Loft Plan

Roof Plan

### KEY:

|    | Neighbouring context | RWP | Rain Water Pipe   |
|----|----------------------|-----|-------------------|
|    | Existing walls       | SVP | Soil Vent Pipe    |
|    | Proposed walls       |     | Boundary line     |
|    | Proposed rooflight   |     | Existing removed  |
| мн | Manhole              |     | Existing beam     |
| В  | Boiler               |     | 1.9 m head height |
| EM | Electric Meter       |     | 1.5 m head hieght |
| GM | Gas Meter            |     | Ridge line        |

### GENERAL NOTES:

- 1. All Dimensions are in millimetres unless otherwise stated
- 2. All work to be carried out in accordance with current building regulations
- and all relevant british standards/codes of practice.

  3. The Contractor is responsible for the correct setting out of the works on site, all dimensions to be checked prior to fabrication of materials and commencement of works.
- 4. This Drawing is to be read in conjunction with all relevant drawings and specifications
- 5. Exact SVP and Boiler position to be determined onsite by contractor
- 6. A 'macerator toilet' would be required for a certain designs if the toilet location is away from existing SVP
- 7. Steels imbedded into ceiling may be charged additionally by your
- All proposed materials are to be similar in appearance to that of the existing house, unless otherwise stated.
- 9. Skylights must not protrude past the roof slope by more than 150mm
- 10. Glazing which exceeds 25% of the added floor area will result in extra charges for S.A.P Calculations
- 11. Windows on a side elevation at first floor level or above must be obscured glazing and non openable below 1.7m
- Load-bearing partitions and/or posts are shown in a rough position.
   The exact position is to be confirmed by a structural engineer prior to construction.