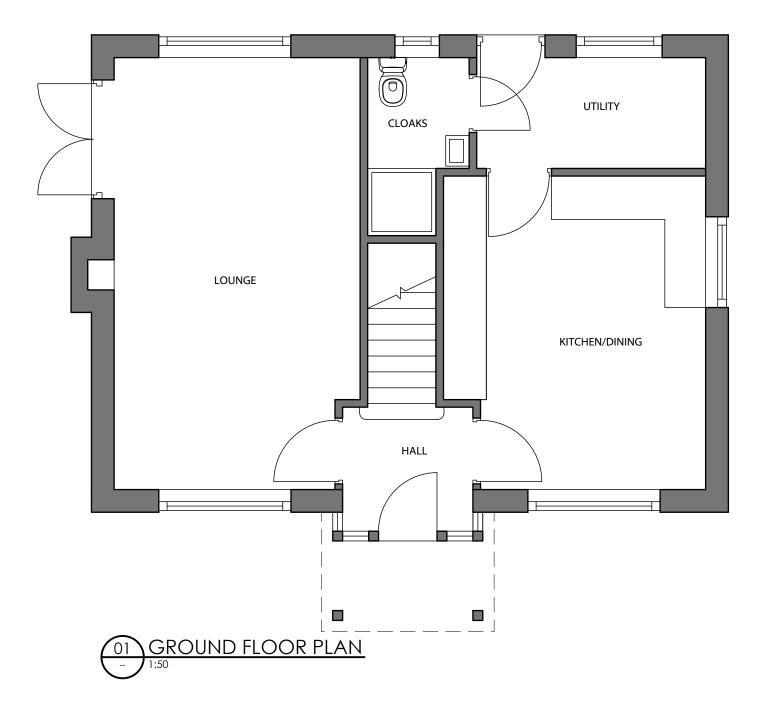

| WESTF      | WEST FELTON, OSWESTRY, SY10 8HY |          |          |    |              |  |  |  |
|------------|---------------------------------|----------|----------|----|--------------|--|--|--|
| Date       | 17.11.2021                      | Sign off | Designed | AP | Scale/Format |  |  |  |
| CAD File   | PP / 2110                       |          | Drawn    | AP | 1:50 / A3    |  |  |  |
| Drawing Na | Drawing No.                     |          |          |    |              |  |  |  |
| EXISTIN    | EXISTING GROUND FLOOR PLAN      |          |          |    |              |  |  |  |