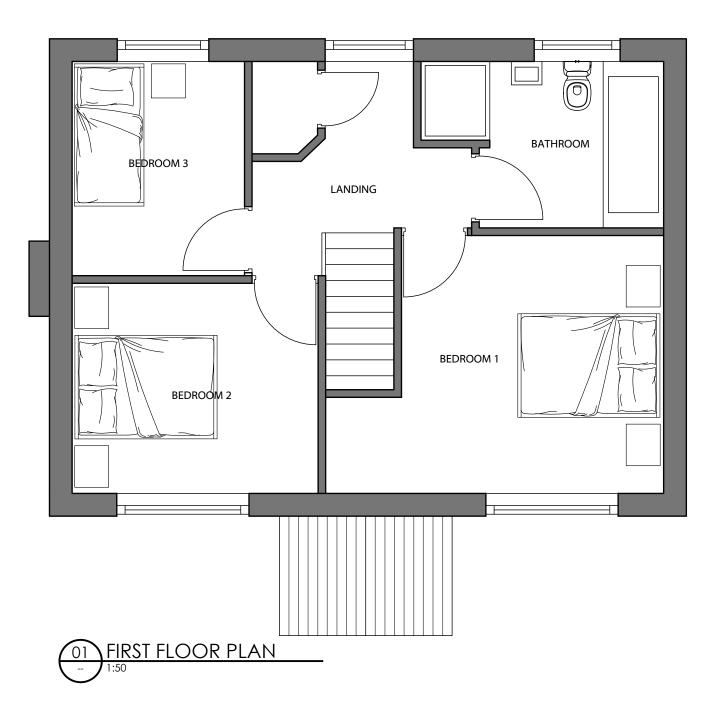

## EXISTING

| Project   | Project No. |          |          |    |              |  |
|-----------|-------------|----------|----------|----|--------------|--|
| THE CO    | 2110        |          |          |    |              |  |
| WOOL      | Revision    |          |          |    |              |  |
| WEST F    | D           |          |          |    |              |  |
|           | U           |          |          |    |              |  |
| Date      | 17.11.2021  | Sign off | Designed | AP | Scale/Format |  |
| CAD File  | PP / 2110   |          | Drawn    | AP | 1:50 / A3    |  |
| Drawing N | Drawing No. |          |          |    |              |  |
| EXISTI    | WD.04       |          |          |    |              |  |
|           |             |          |          |    |              |  |