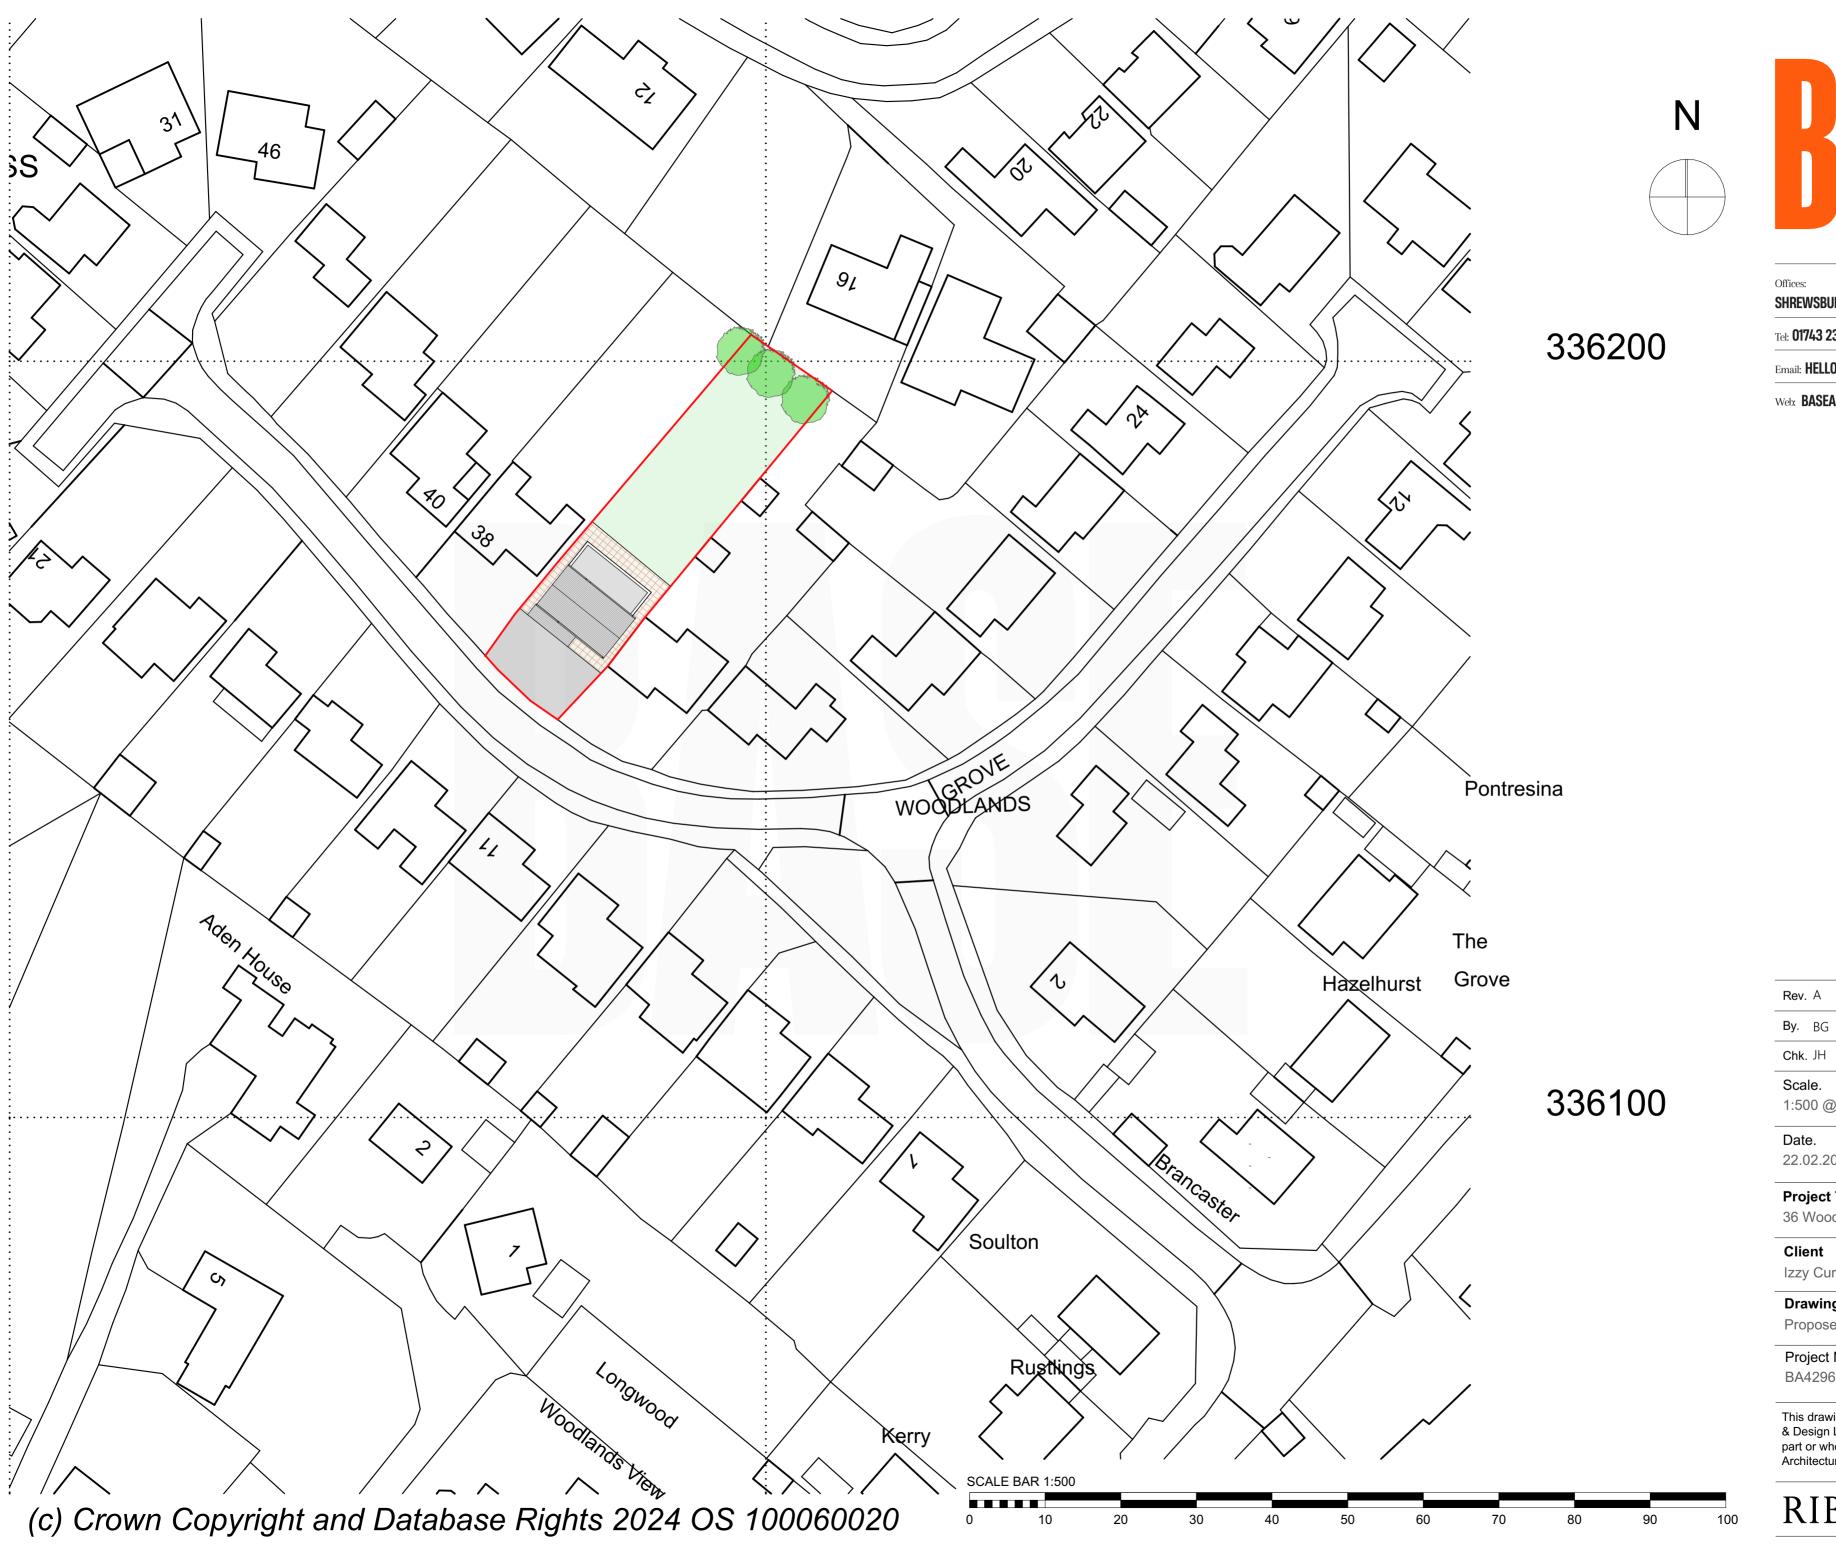

## **Project Title**

36 Woodlands Grove

## **Drawing Title**

Proposed Block Plan

| Project No. | Drawing No. | Rev. |
|-------------|-------------|------|
| BA4296      | PL-002      | Α    |

This drawing is the property of base Architecture & Design Ltd. It shall not be copied or scanned, in part or whole, without prior consent of base Architecture and Design. Do not scale this drawing.