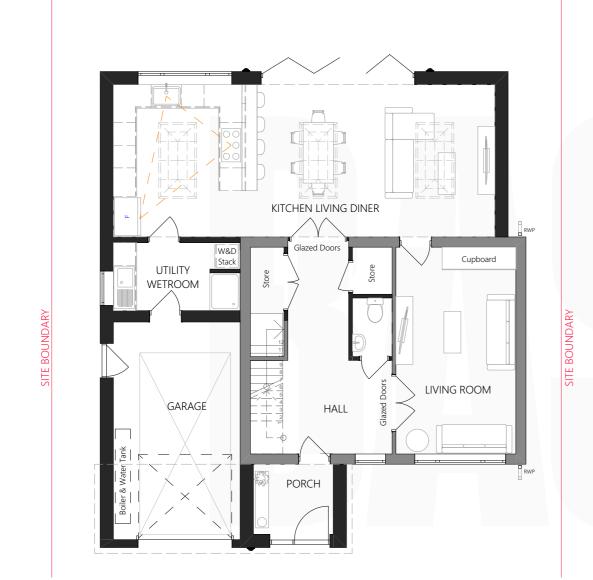

**Proposed Ground Floor** 

1:100



Proposed First Floor 1:100



## SHREWSBURY, CONWY, CHESTER

Offices:

Tel: 01743 236 400 Tel: 01244 569 008

Email: HELLO@BASEARCHITECTURE.CO.UK

Web: BASEARCHITECTURE.CO.UK

| Rev. A                                                                                                                                                                                                          | Revision Description. |               |      |
|-----------------------------------------------------------------------------------------------------------------------------------------------------------------------------------------------------------------|-----------------------|---------------|------|
| By. BG