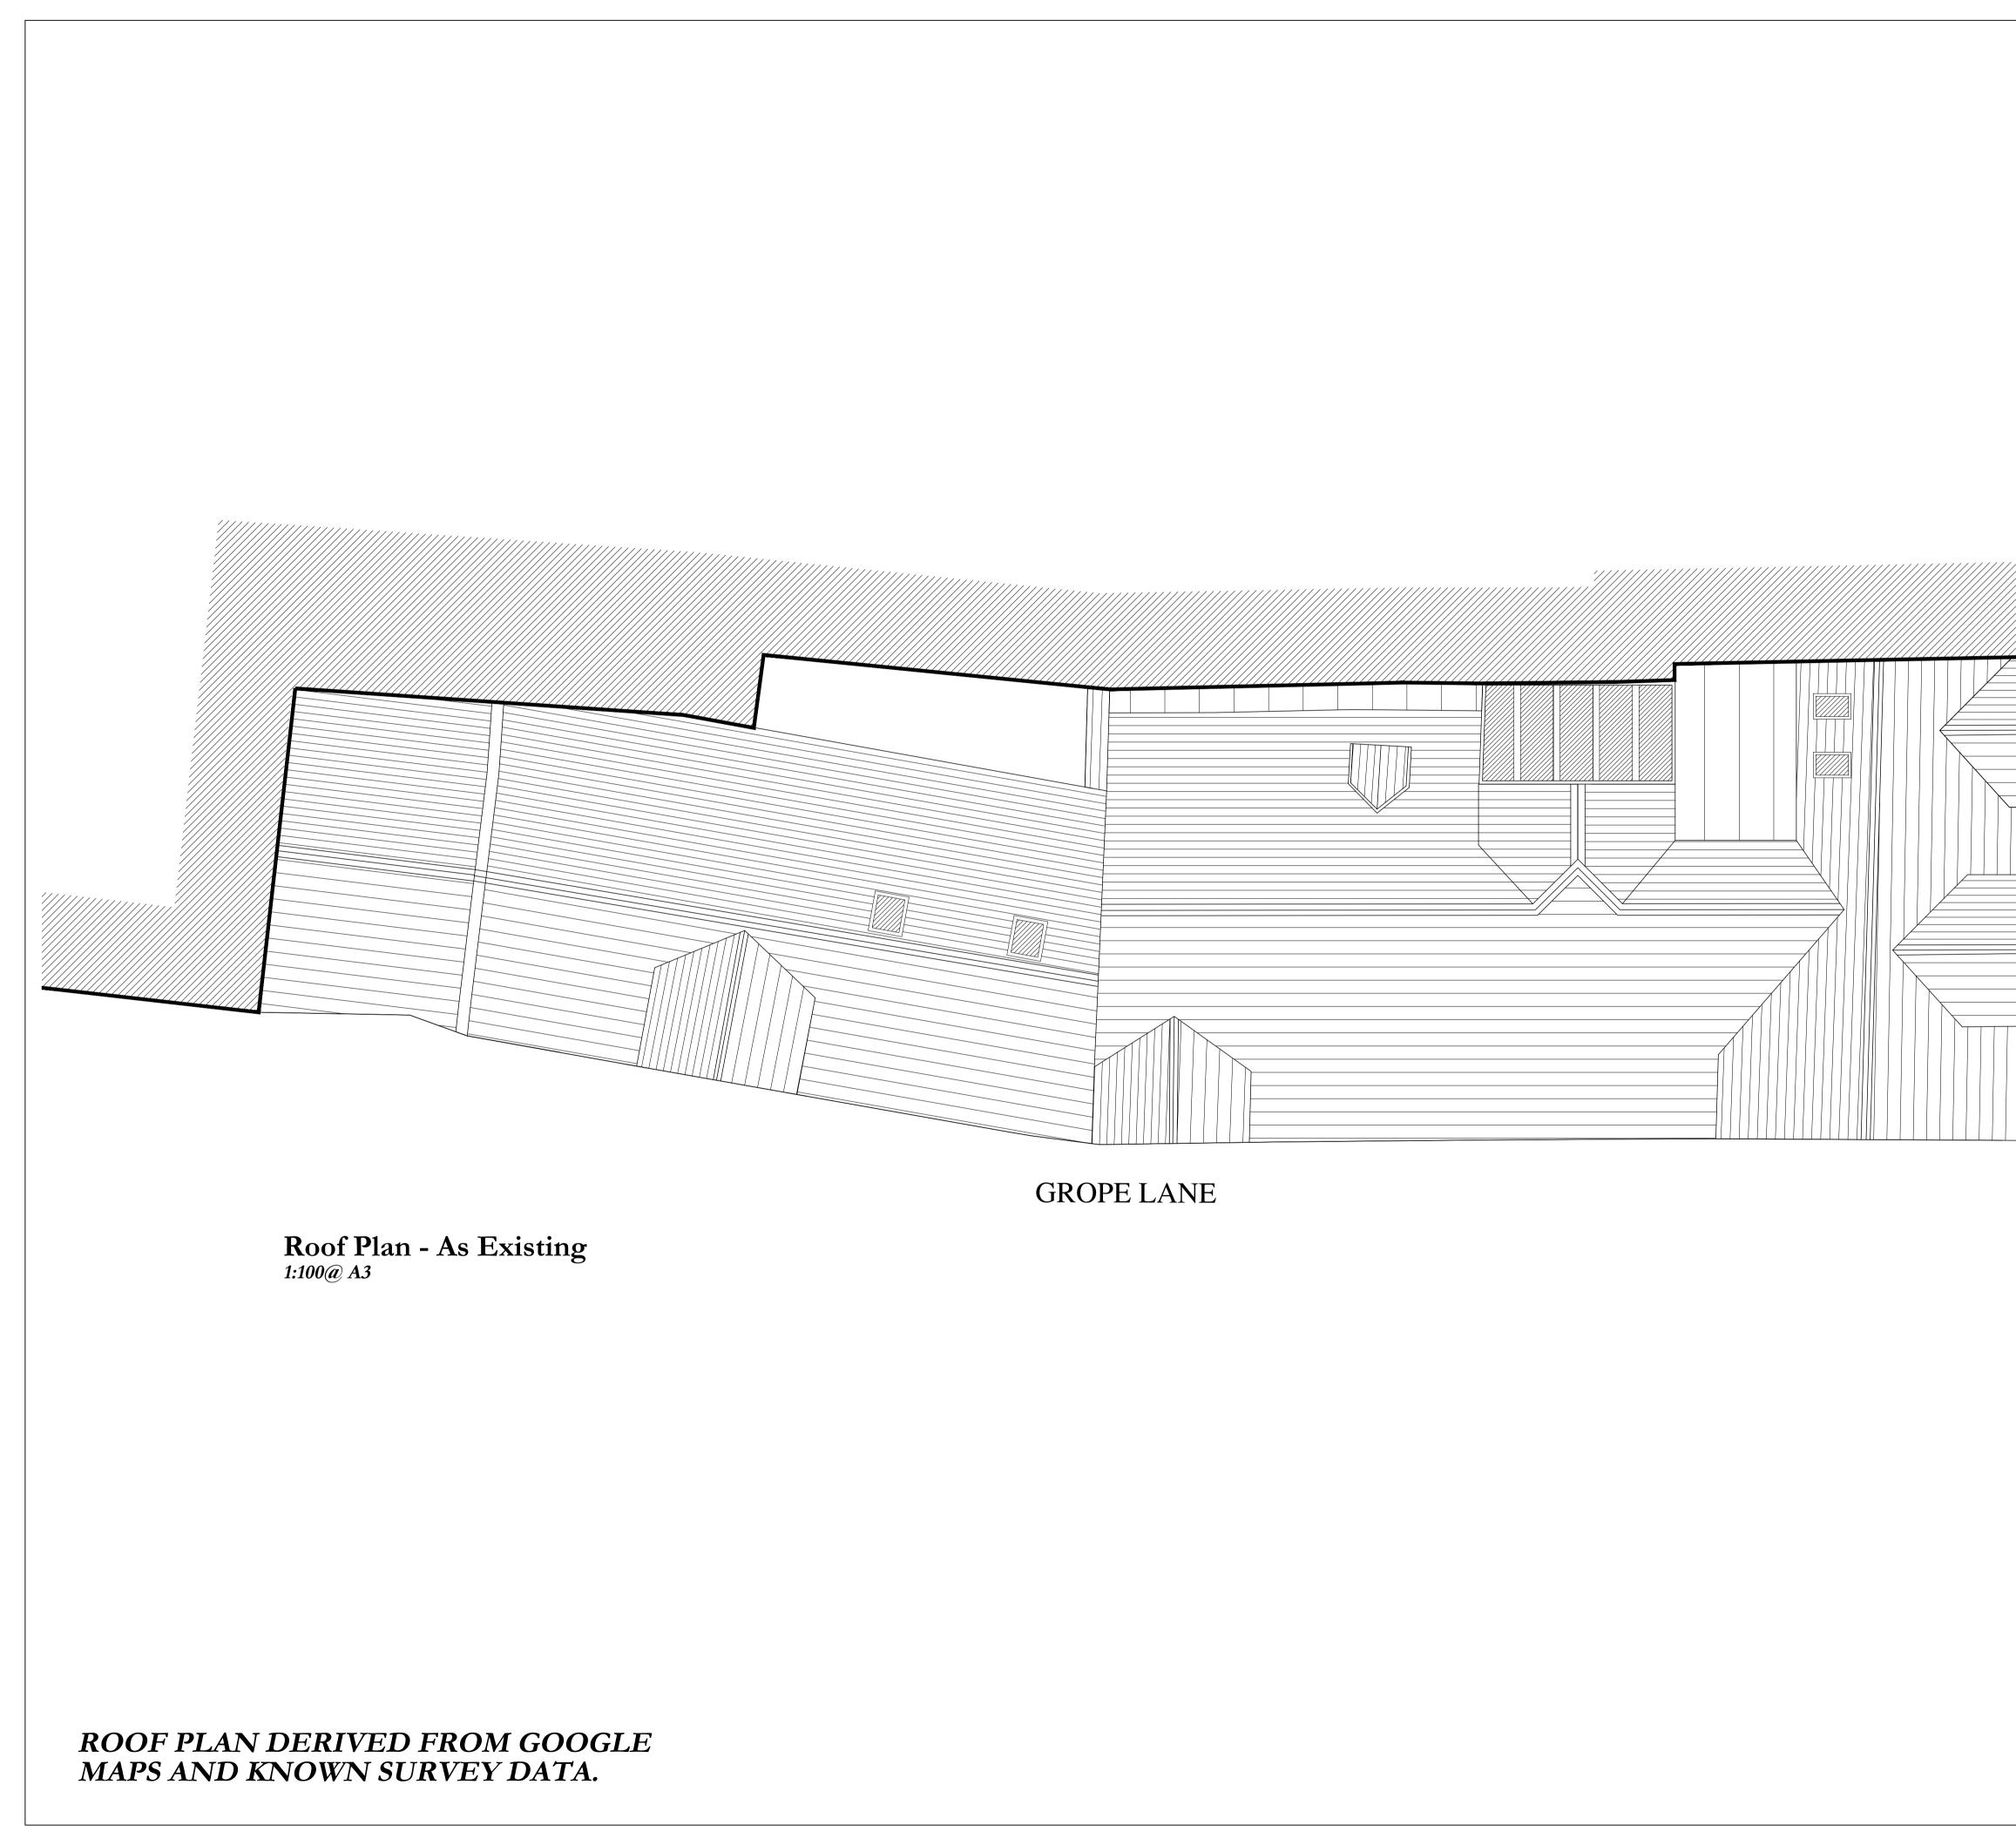

## NOTES

Do not scale from drawing all dimensions to be checked on site prior to commencement.

| Original Surve                                                                                                                                                                                                                                                      | ey carried out b                  | y XXX       |     |             |          |
|---------------------------------------------------------------------------------------------------------------------------------------------------------------------------------------------------------------------------------------------------------------------|-----------------------------------|-------------|-----|-------------|----------|
| Revision:                                                                                                                                                                                                                                                           | X XXX                             |             |     |             | XX/XX/XX |
|                                                                                                                                                                                                                                                                     | Ρ                                 | LAN         | NIN | G           |          |
| Project Name:                                                                                                                                                                                                                                                       | Name:<br>5 Grope Lane, Shrewsbury |             |     |             |          |
| Client:                                                                                                                                                                                                                                                             | Mr and Mrs Harris                 |             |     |             |          |
| Drawing Title:                                                                                                                                                                                                                                                      | Roof Plans - As Existing          |             |     |             |          |
| St. Mary's Hall   St. Mary's Court   Shrewsbury   SY1 1EG   01743 241111   admin@arrolarchitects.co.uk   arrolarchitects.co.uk<br>Directors: Andrew Arrol, Robert Green, Candida Pino<br>@ Arrol Architects Ltd 2019 Registered in England No.1903550 VAT 451749827 |                                   |             |     |             |          |
| Drawn By:                                                                                                                                                                                                                                                           | J.B                               | Checked By: | R.G | Date: JAN 2 | 2024     |
| Scale:                                                                                                                                                                                                                                                              | 1:50 @ A1, 1:100 @ A3             |             |     |             |          |
| Drawing No:                                                                                                                                                                                                                                                         | 1172-01-111-EX Rev:               |             |     |             |          |