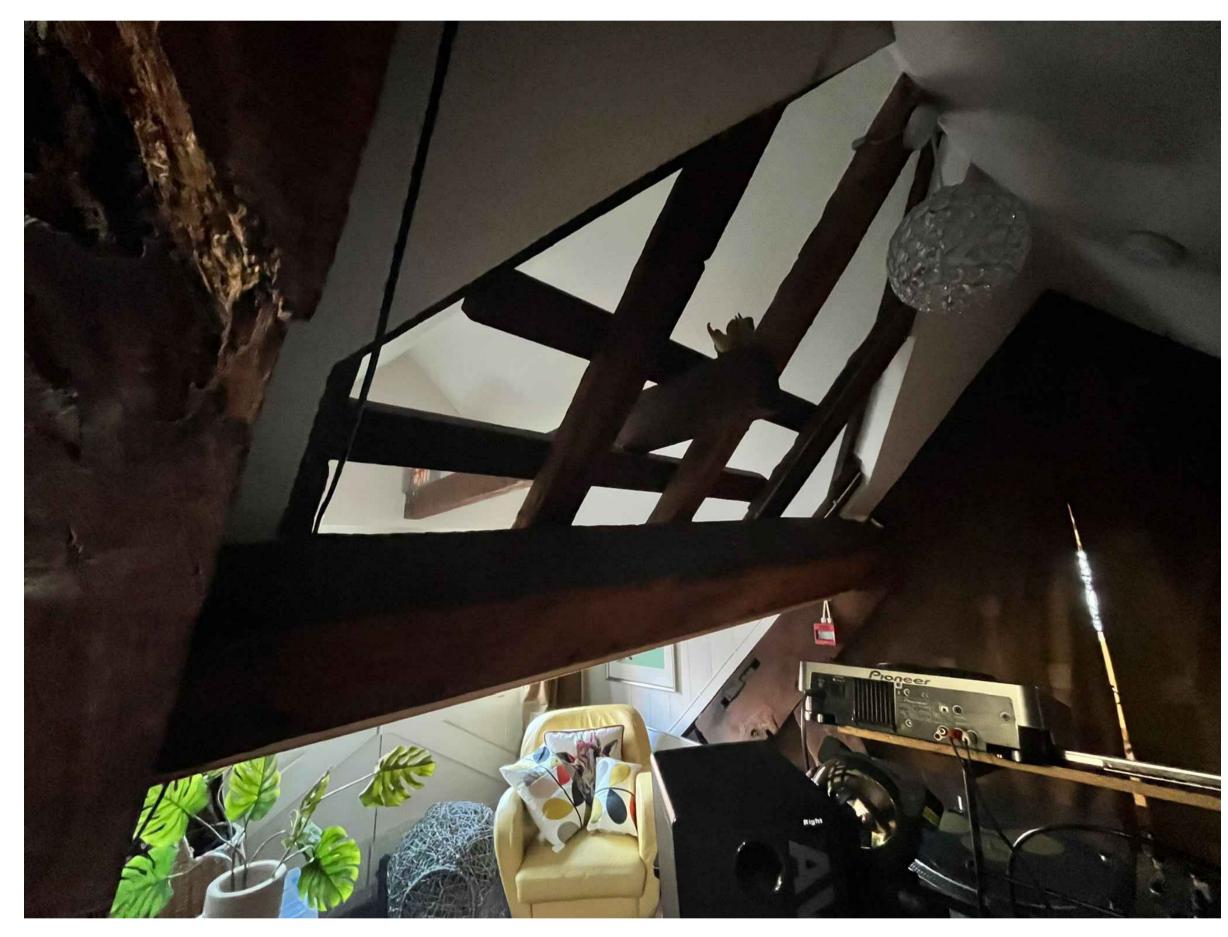

## NOTES

Do not scale from drawing all dimensions to be checked on site prior to commencement.

Beam Position - As Existing

Beam Position - As Proposed

Original Survey carried out by XXX

| Revision:     | X XX                      | X                                                                                                                                                          | XX/XX/X        |  |
|---------------|---------------------------|------------------------------------------------------------------------------------------------------------------------------------------------------------|----------------|--|
|               | ]                         | PLANN                                                                                                                                                      | ING            |  |
| Project Namo  |                           | 5 Grope Lane, Shrewsbury                                                                                                                                   |                |  |
| Client:       | Mr and                    | Mrs Harris                                                                                                                                                 |                |  |
| Drawing Title |                           | Position Sketch - A                                                                                                                                        | s Proposed     |  |
|               | St. Mary's Hall   St. Mar | y's Court   Shrewsbury   SY1 1EG   01743 241111   adm<br>Directors: Andrew Arrol, Robert Green, Ca<br>Arrol Architects Ltd 2019 Registered in England No.1 | andida Pino    |  |
| Drawn By:     | J.B                       | Checked By: R.G                                                                                                                                            | Date: JAN 2024 |  |
| Scale:        |                           |                                                                                                                                                            |                |  |
| Drawing No:   | 1172-01                   | 1-132-PR                                                                                                                                                   | Rev:           |  |