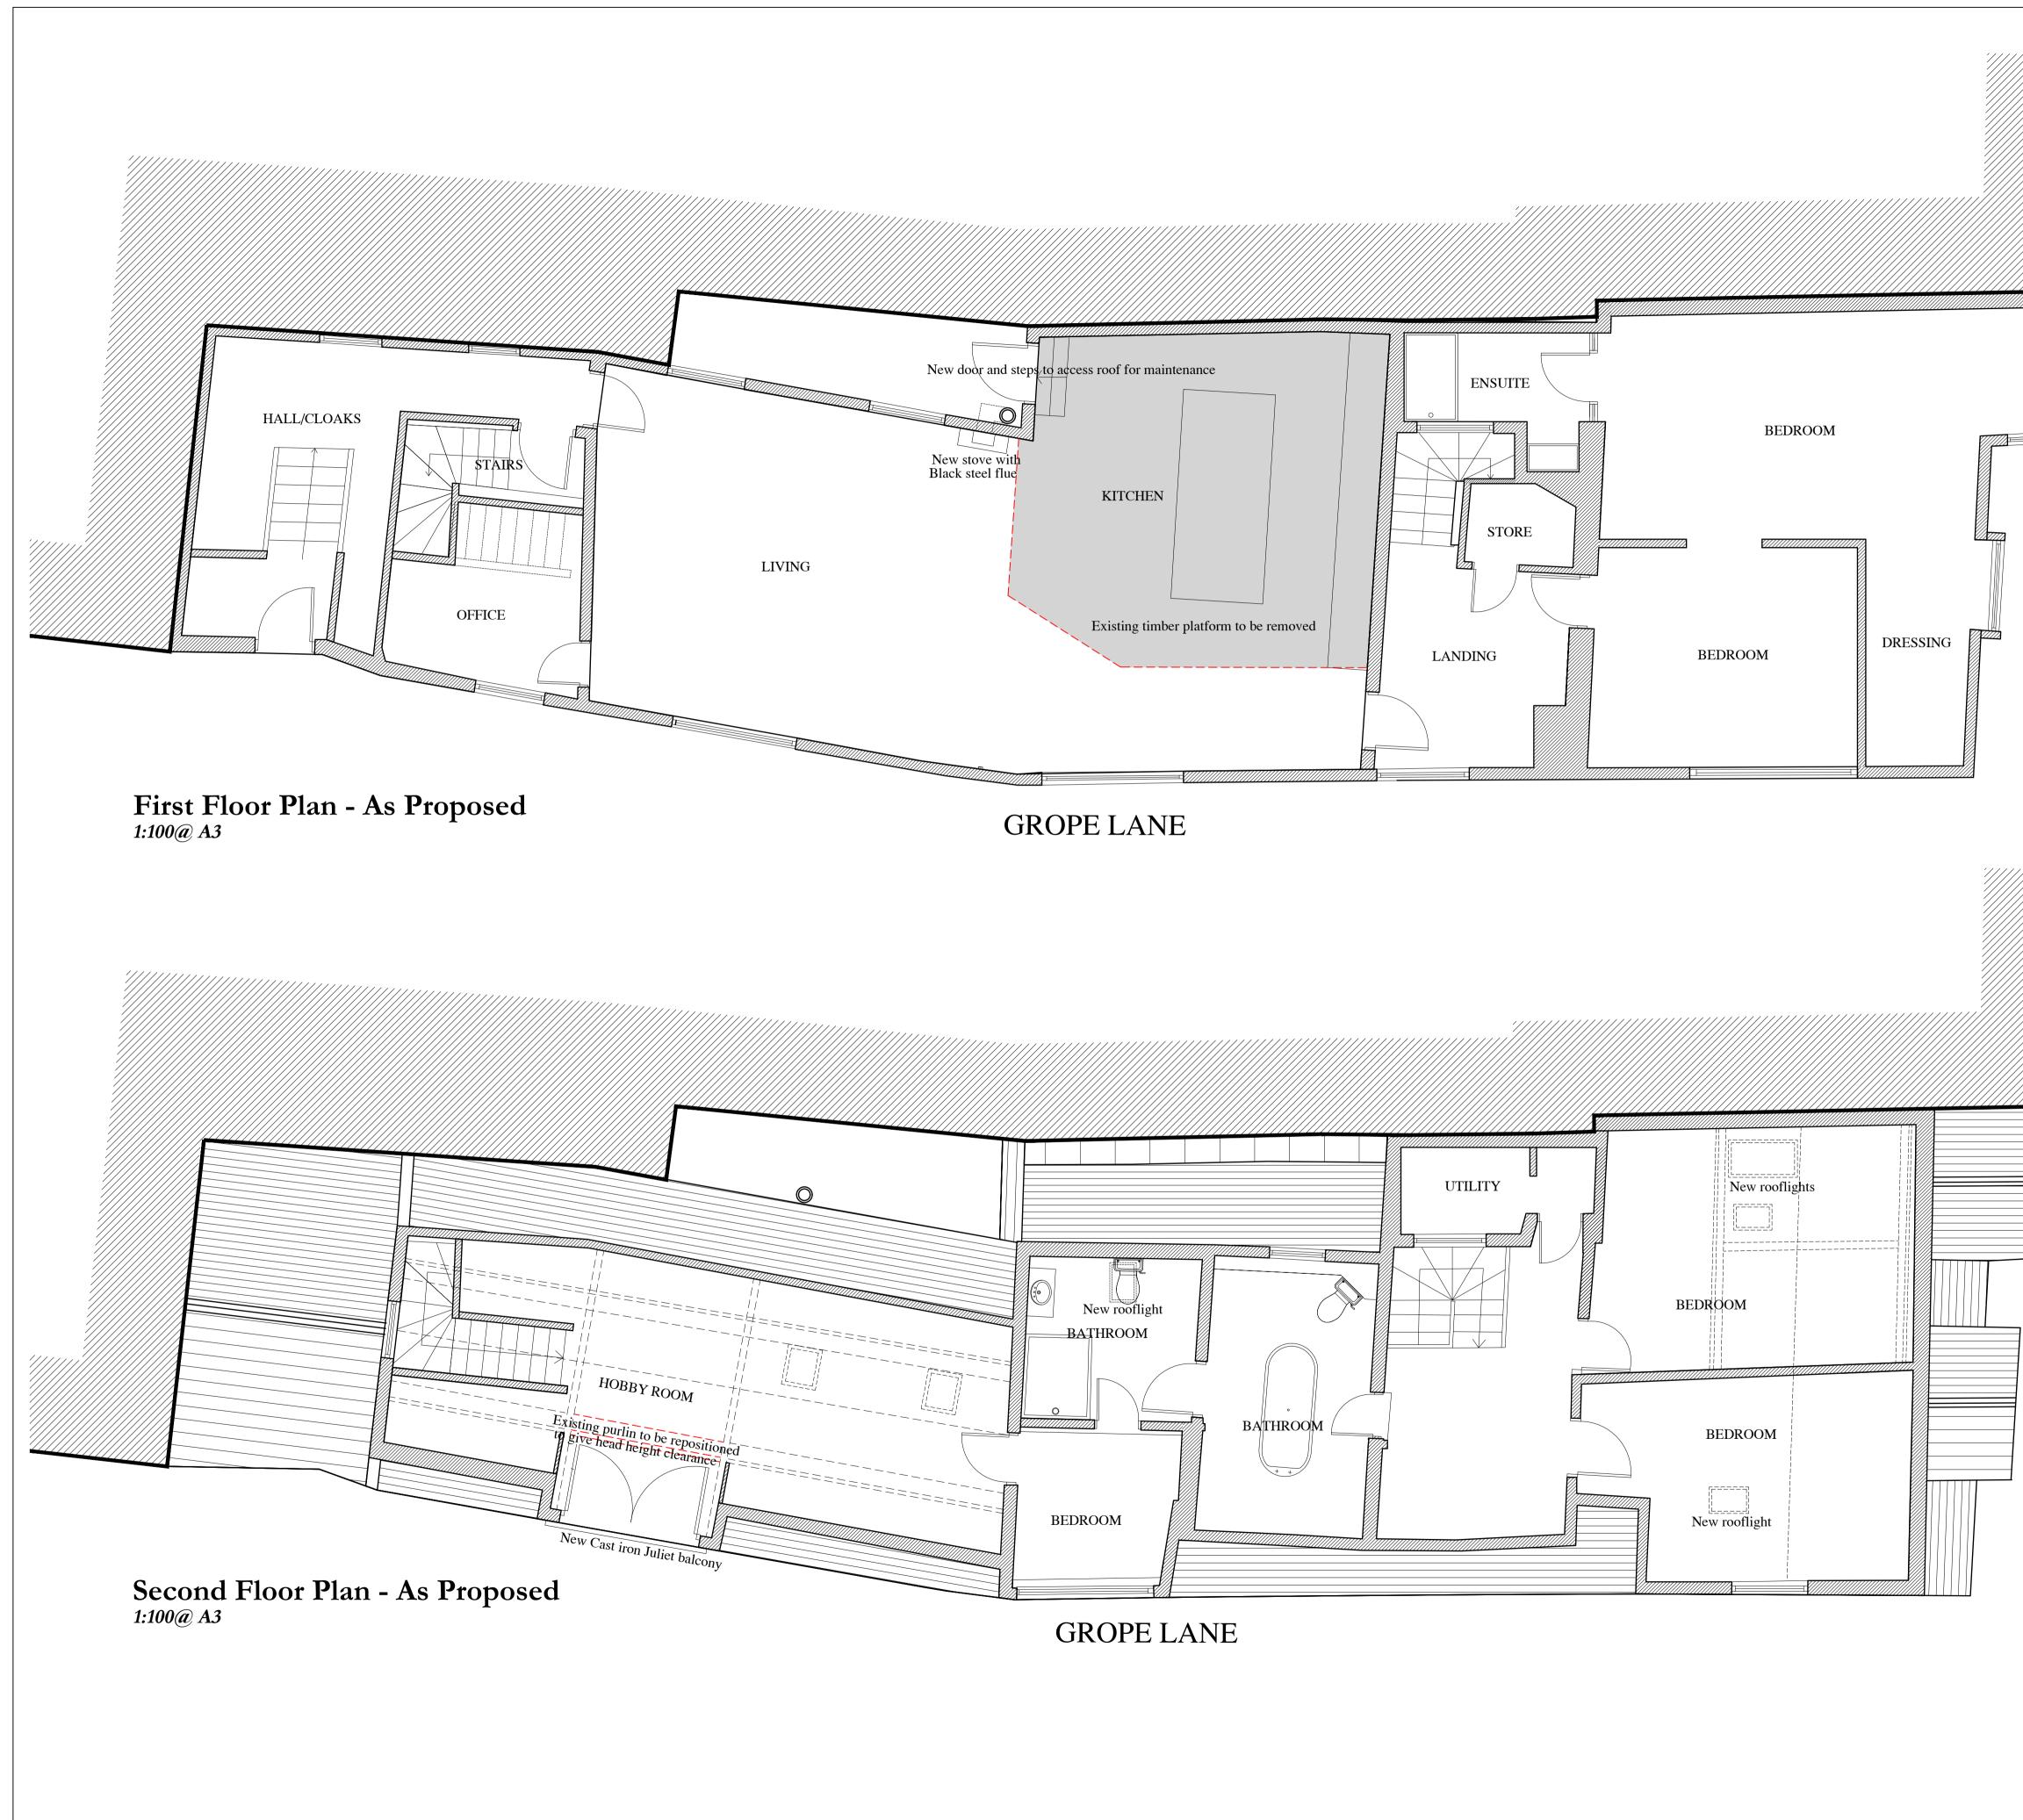

## NOTES

Do not scale from drawing all dimensions to be checked on site prior to commencement.

| Original Survey carried out by XXX                                                                                                                |                           |             |        |         |      |          |
|---------------------------------------------------------------------------------------------------------------------------------------------------|---------------------------|-------------|--------|---------|------|----------|
| Revision:                                                                                                                                         | X XXX                     |             |        |         | Σ    | XX/XX/XX |
| PLANNING                                                                                                                                          |                           |             |        |         |      |          |
| Project Name:                                                                                                                                     | 5 Grope                   | Lane, Shre  | wsbury |         |      |          |
| Client:                                                                                                                                           | Mr and Mrs Harris         |             |        |         |      |          |
| Drawing Title:                                                                                                                                    | Floor Plans - As Proposed |             |        |         |      |          |
| AttolAchitects.<br>St. Mary's Hall   St. Mary's Court   Shrewsbury   SY1 1EG   01743 241111   admin@arrolarchitects.co.uk   arrolarchitects.co.uk |                           |             |        |         |      |          |
| Directors: Andrew Arrol, Robert Green, Candida Pino © Arrol Architects Ltd 2019 Registered in England No.1903550 VAT 451749827                    |                           |             |        |         |      |          |
| Drawn By:                                                                                                                                         | J.B                       | Checked By: | R.G    | Date: J | AN 2 | 024      |
| Scale:                                                                                                                                            | 1:50 @ A                  | 1, 1:100 @  | ) A3   |         |      |          |
| Drawing No:                                                                                                                                       | 1172-01-1                 | 10-PR       |        |         |      | Rev:     |