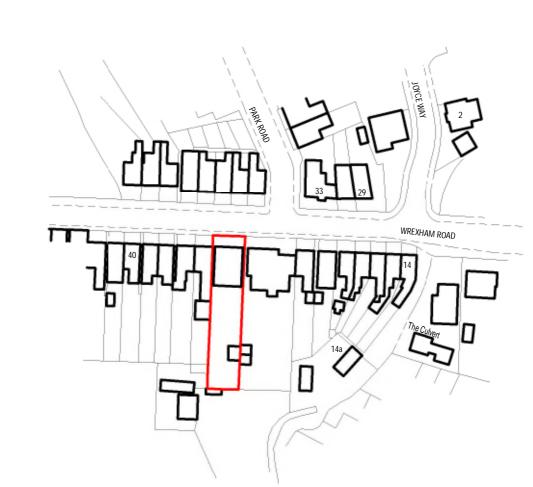

BLOCK PLAN 1-500

SITE PLAN 1-1250

Ordnance Survey (c) Crown Copyright Gary Chesters 2022 Licence number 100057542 You are not permitted to copy, sub-license, distribute, sell or otherwise make available the Licensed Data to third parties in any form. Third party rights to enforce the terms of this licence shall be reserved to OS

PROJECT

PROPOSED SINGLE STOREY EXTENSION.

DENTON HOUSE, 30 WREXHAM ROAD, WHITCHURCH, SY13 1HS.

Mr & Mrs EDWARDS

CLIENT

SCALE (@ A1)

1-50,1-100, 1-500 & 1-1250. OCTOBER 2022

GARY CHESTERS APPOINTMENT IS RESTRICTED TO TERMS AS SET OUT IN LETTER OF Engagement and unless agreed otherwise has  $\underline{\text{NO SITE ROLe}}.$ 