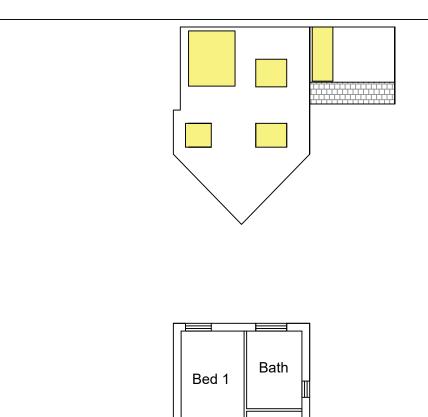

Bed 2

Bed 3









## **Building Survey Notes**

- All dimensions shown in millimetres unless otherwise
- Accuracy is as specified in RICS guidance notes at 1:100 survey scale or better.

REV. AMENDMENT

www.shropshire.gov.uk

0345 678 9000

Private Sector Housing privatesectorhousing@shropshire.gov.uk 01743 251810

> 15 Ascot Close Oswestry SY11 2UP PROPERTY NO: 0000

Major Adaptation Grant PROJECT CODE

Side Extension

## Proposed Plan & Flevations

| Proposed Plan & Elevations |       |              |       |       |       |
|----------------------------|-------|--------------|-------|-------|-------|
| DWG. STATUS                |       | For Planning |       |       |       |
| SCALE                      |       | 1:100        |       | @ A3  |       |
| DRAWN BY