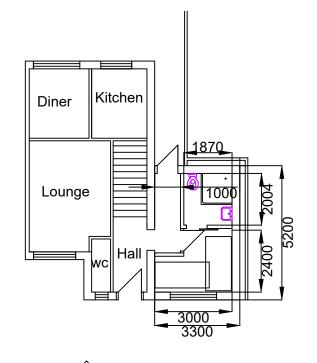

0345 678 9000

Private Sector Housing privatesectorhousing@shropshire.gov.uk 01743 251810

> 15 Ascot Close Oswestry SY11 2UP PROPERTY NO: 0000

Major Adaptation Grant PROJECT CODE

Side Extension

## Proposed Plan & Flevations

| Proposed Plan & Elevations |       |              |       |       |       |
|----------------------------|-------|--------------|-------|-------|-------|
| DWG. STATUS                |       | For Planning |       |       |       |
| SCALE                      |       | 1:100        |       | @ A3  |       |
| DRAWN BY                   |       | A Bain       |       |       |       |
| DATE                       |       | June 2023    |       |       |       |
| UPDATED                    |       | Feb 2024     |       | REV.  | 01    |
| AREA                       | PROP. |              | PHASE | AEMFS | SHEET |
| OSW                        | MAG   |              | 01    | Α     | 01    |