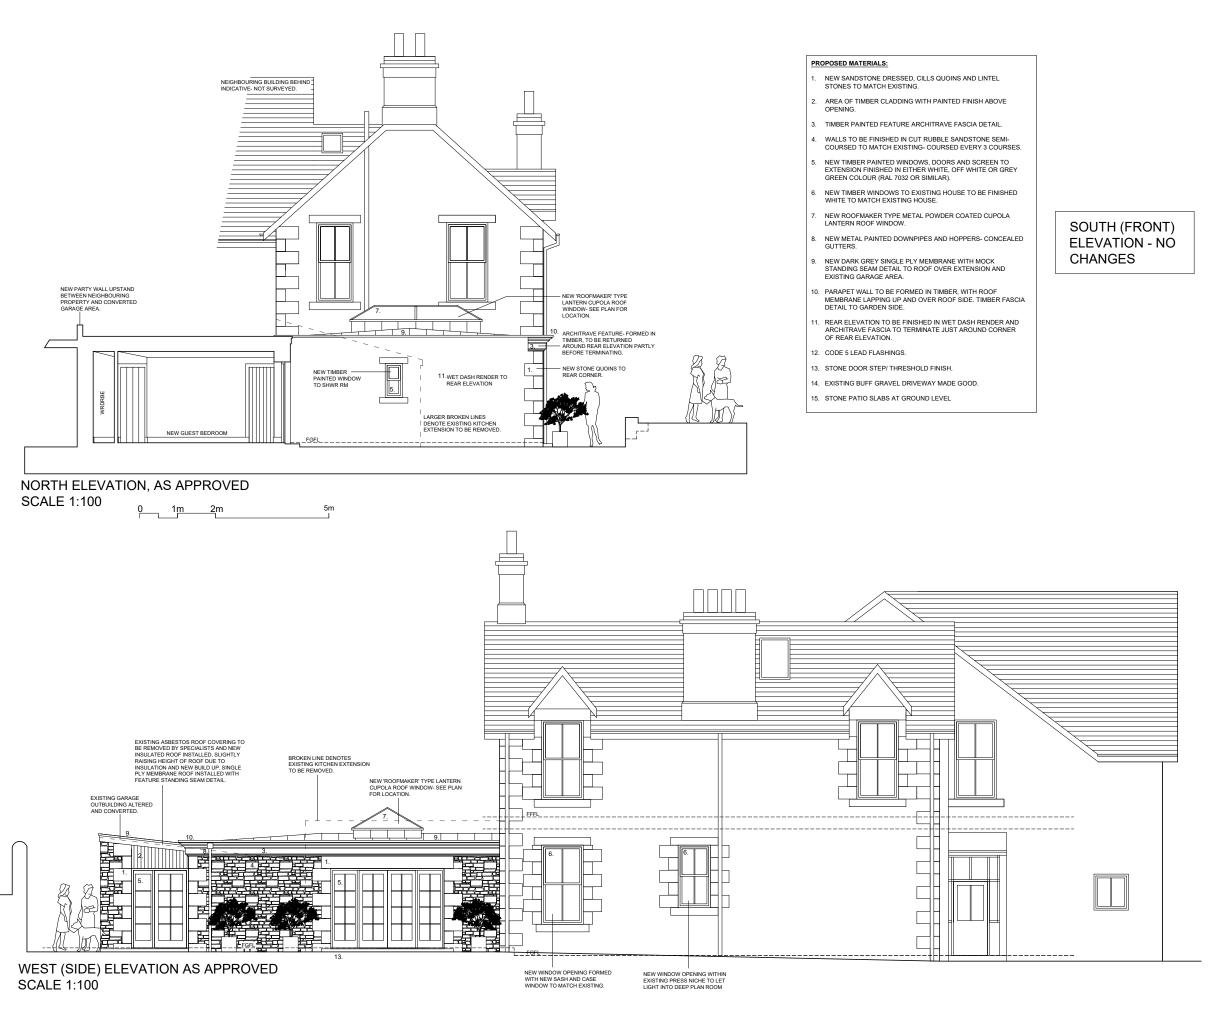

## WEST AND NORTH ELEVATIONS AS APPROVED

CONTRACTOR TO VERIFY ALL DIMENSIONS ON SITE PRIOR TO ORDERING MATERIALS OR COMMENCING WORK

NO DIMENSIONS TO BE SCALED FROM DRAWINGS

ALL DRAINAGE TO BE CONSTRUCTED TO THE SATISFACTION OF THE LOCAL AUTHORITY