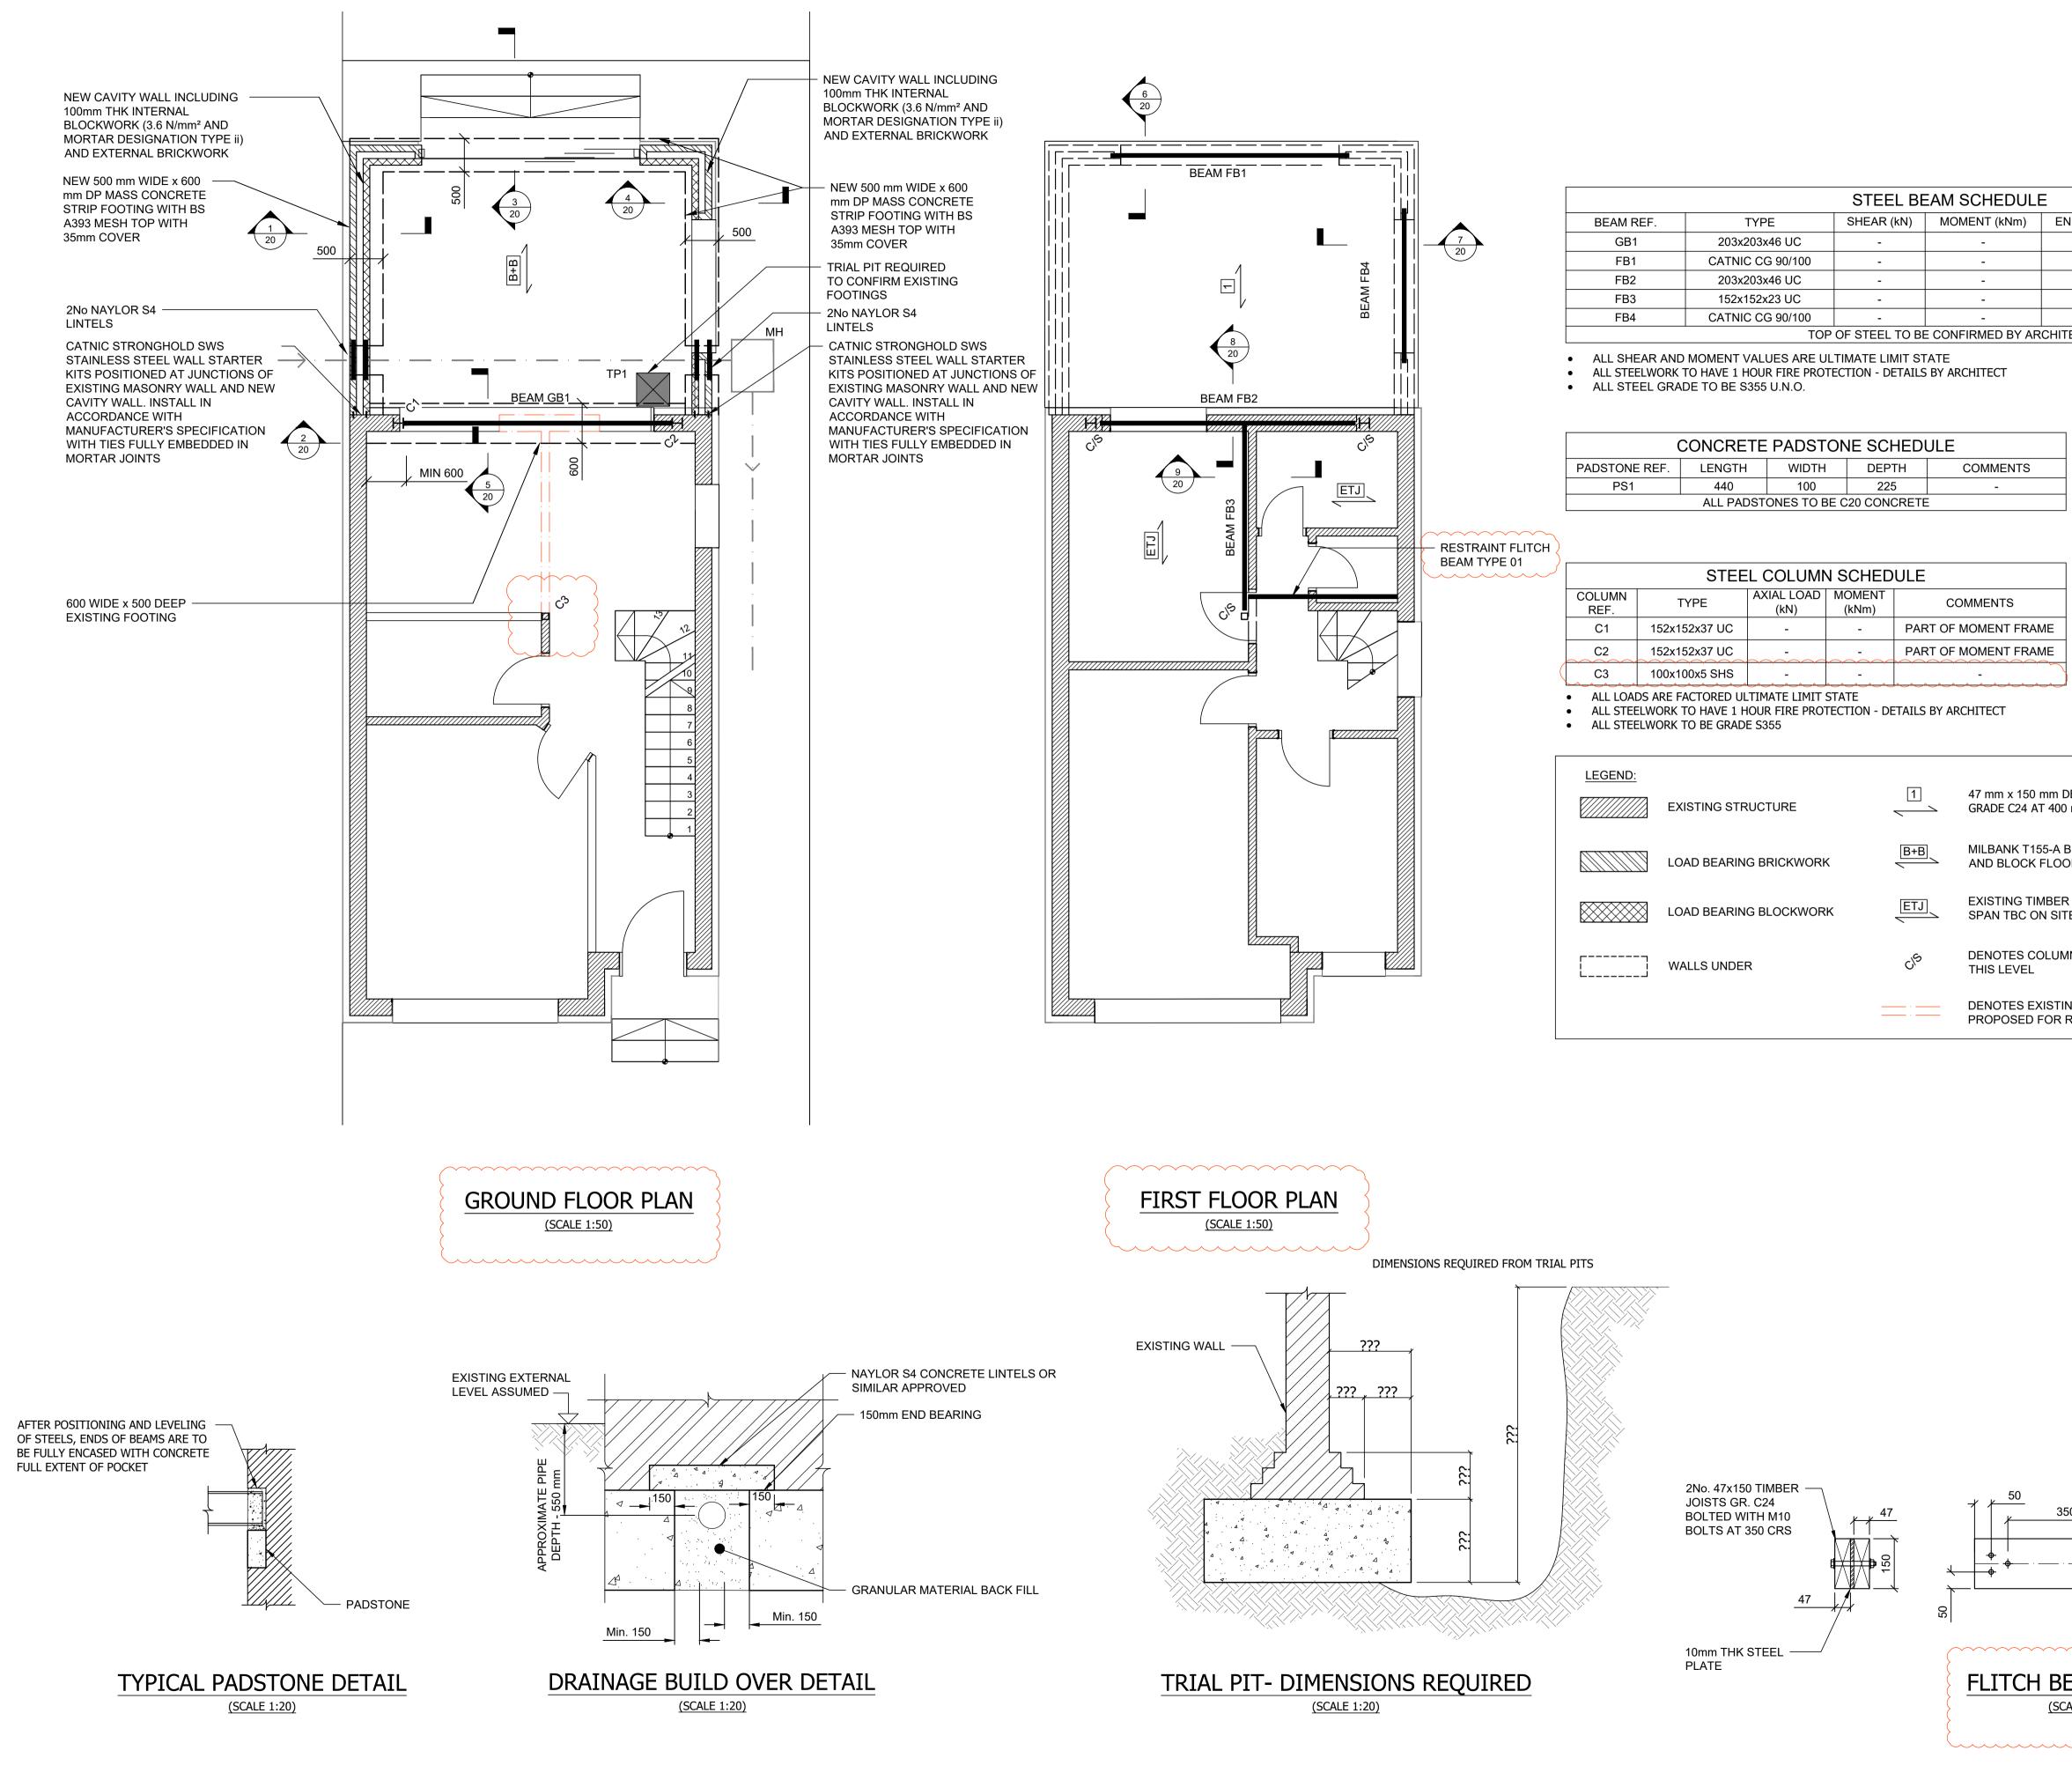

|                                         |                                                                                                                                                                                                                                                                                                                                                                                                                                                                                                                                                                                                                                                                                           |   | BE<br>RE                               | READ W                                                                | ITH T<br>ARCH                                          | HE SF                                                  |                                                              | RAWINGS ARE T<br>AND WITH ALL<br>S AND                                                   |     |
|-----------------------------------------|-------------------------------------------------------------------------------------------------------------------------------------------------------------------------------------------------------------------------------------------------------------------------------------------------------------------------------------------------------------------------------------------------------------------------------------------------------------------------------------------------------------------------------------------------------------------------------------------------------------------------------------------------------------------------------------------|---|----------------------------------------|-----------------------------------------------------------------------|--------------------------------------------------------|--------------------------------------------------------|--------------------------------------------------------------|------------------------------------------------------------------------------------------|-----|
|                                         |                                                                                                                                                                                                                                                                                                                                                                                                                                                                                                                                                                                                                                                                                           |   | DF                                     |                                                                       | ALL [                                                  | DIMEN                                                  | ISIONS ARE IN                                                | URAL ENGINEEI<br>I MILLIMETRES                                                           | RS  |
|                                         |                                                                                                                                                                                                                                                                                                                                                                                                                                                                                                                                                                                                                                                                                           |   |                                        | L WATER                                                               |                                                        |                                                        | 6 (DPM & DPC)<br>5.                                          | WORKS TO                                                                                 |     |
|                                         |                                                                                                                                                                                                                                                                                                                                                                                                                                                                                                                                                                                                                                                                                           |   |                                        |                                                                       |                                                        |                                                        | N WORKS TO A                                                 | ARCHITECTS<br>TED OTHERWIS                                                               | SE. |
| END MOMENT (kNm)                        | COMMENTS                                                                                                                                                                                                                                                                                                                                                                                                                                                                                                                                                                                                                                                                                  |   | S:<br>FF                               | FL - FINIS                                                            | JCTUI<br>HED                                           | RAL S<br>FLOO                                          | LAB LEVEL<br>R LEVEL<br>TED OTHERWI                          | SE                                                                                       |     |
| -<br>-<br>-<br>-<br>HITECT              | -<br>150mm END BEARING<br>-<br>-<br>150mm END BEARING                                                                                                                                                                                                                                                                                                                                                                                                                                                                                                                                                                                                                                     |   | DE<br>NE<br>ST<br>TH<br>DF<br>TE<br>EN | SIGN, IN<br>CESSAR<br>RENGTH<br>ROUGHC<br>AWINGS<br>MPORAR<br>IGINEER | Stali<br>Y Ten<br>And<br>Out T<br>And<br>Y WC<br>For ( | LATIO<br>MPOR<br>STAB<br>HE CO<br>CALC<br>ORKS<br>COMM | ARY WORKS T<br>ILITY OF THE<br>OURSE OF THI<br>OLATIONS DE   | ENANCE OF ALL<br>TO ENSURE THE<br>BUILDING<br>E WORKS.<br>TAILING ALL<br>BMITTED TO TH   | Ξ   |
|                                         |                                                                                                                                                                                                                                                                                                                                                                                                                                                                                                                                                                                                                                                                                           |   | ON<br>INS<br>OF<br>CO<br>BY            | N THESE I<br>SPECTION<br>PENING U<br>ONSTRUC                          | DRAV<br>N OF<br>P WC<br>TION                           | VINGS<br>THE E<br>DRKS.<br>ARE                         | S IS BASED ON<br>BUILDING AND<br>ALL DETAILS<br>SUBJECT TO ( | MATION SHOWN<br>VISUAL<br>UPON LIMITED<br>OF THE EXISTIN<br>CONFIRMATION<br>WORKS ON SIT | ١G  |
|                                         |                                                                                                                                                                                                                                                                                                                                                                                                                                                                                                                                                                                                                                                                                           |   | TH<br>AN                               | IE STEEL                                                              | T DIM                                                  | 1ENSI                                                  | RICATOR SHA<br>ONED FABRIC                                   | LL PRODUCE<br>ATION DRAWIN                                                               | GS  |
|                                         |                                                                                                                                                                                                                                                                                                                                                                                                                                                                                                                                                                                                                                                                                           |   |                                        |                                                                       |                                                        |                                                        | BE GRADE S35                                                 |                                                                                          |     |
|                                         |                                                                                                                                                                                                                                                                                                                                                                                                                                                                                                                                                                                                                                                                                           |   | ST                                     | EEL FABI                                                              | RICAT                                                  | for /                                                  | CONTRACTOR                                                   |                                                                                          |     |
|                                         |                                                                                                                                                                                                                                                                                                                                                                                                                                                                                                                                                                                                                                                                                           |   | AF<br>W/                               | RE TO BE                                                              | то в                                                   | S 595                                                  | 0: PART 2 CLA                                                | AND WASHERS<br>USE 2.2.<br>EATH ROTATED                                                  |     |
|                                         | 7                                                                                                                                                                                                                                                                                                                                                                                                                                                                                                                                                                                                                                                                                         |   | CC                                     |                                                                       | JS FII                                                 | LLET                                                   | NIMUM 6MM LE<br>WELDS UNLES                                  | EG LENGTH<br>SS SPECIFICALL                                                              | Y.  |
| n DEEP TIMBER JOISTS<br>400 mm CRS      |                                                                                                                                                                                                                                                                                                                                                                                                                                                                                                                                                                                                                                                                                           |   | CC<br>TV                               | NCRETE                                                                | IS TO<br>S OF                                          | ) be f<br>High                                         | QUALITY ZINC                                                 | Y PAINTING WI <sup>-</sup><br>PHOSPHATE                                                  |     |
| A BEAM                                  |                                                                                                                                                                                                                                                                                                                                                                                                                                                                                                                                                                                                                                                                                           |   | AN                                     | IY STEEL                                                              | WOR                                                    | K EXF                                                  | POSED TO EXT<br>HOT-DIPPED                                   |                                                                                          | N.  |
| .OOR<br>BER JOISTS                      |                                                                                                                                                                                                                                                                                                                                                                                                                                                                                                                                                                                                                                                                                           |   | CC                                     | CONCRET<br>ONCRETE                                                    | TOE                                                    |                                                        | ACCORDANCE                                                   | WITH BS. 5328                                                                            |     |
| SITE                                    |                                                                                                                                                                                                                                                                                                                                                                                                                                                                                                                                                                                                                                                                                           |   | RE                                     |                                                                       | ED CC                                                  |                                                        | 5<br>ETE - C35                                               |                                                                                          |     |
| UMN STOPPING AT<br>STING WALLS          |                                                                                                                                                                                                                                                                                                                                                                                                                                                                                                                                                                                                                                                                                           |   | AL<br>CH<br>AL                         | IARACTE<br>L LOADB                                                    | ĒARII<br>RISTI<br>EARII                                | C STF<br>NG BF                                         | RENGTH OF 7.0<br>RICKWORK IS                                 | ) HAVE A MINIM<br>)N/mm². U.N.O<br>FO HAVE A<br>GTH OF 20N/mm                            |     |
| R REMOVAL                               |                                                                                                                                                                                                                                                                                                                                                                                                                                                                                                                                                                                                                                                                                           |   | <u>5 T</u>                             | N.O<br><u>TIMBER</u>                                                  |                                                        |                                                        |                                                              |                                                                                          |     |
|                                         |                                                                                                                                                                                                                                                                                                                                                                                                                                                                                                                                                                                                                                                                                           |   | 520<br>PR<br>CL                        | 68 UNLES                                                              | SS NC                                                  | DTED (<br>REGN/                                        | ATED WITH PR                                                 | DE C24 TO BS.<br>FIMBER TO BE<br>ESERVATIVE A                                            | ND  |
|                                         |                                                                                                                                                                                                                                                                                                                                                                                                                                                                                                                                                                                                                                                                                           |   |                                        |                                                                       |                                                        |                                                        |                                                              |                                                                                          |     |
|                                         |                                                                                                                                                                                                                                                                                                                                                                                                                                                                                                                                                                                                                                                                                           |   | 02                                     | 18.02.20                                                              | IZ                                                     | JC                                                     | REVISED AS CLC                                               | PUDED                                                                                    |     |
|                                         |                                                                                                                                                                                                                                                                                                                                                                                                                                                                                                                                                                                                                                                                                           |   | 01<br>-                                | 14.01.20<br>16.10.19                                                  | IZ<br>IZ                                               | JC<br>JC                                               | REVISED AS CLC<br>PRELIMINARY IS                             |                                                                                          |     |
|                                         |                                                                                                                                                                                                                                                                                                                                                                                                                                                                                                                                                                                                                                                                                           |   | Rev:                                   | Date:                                                                 | Drn:                                                   | Eng:                                                   | Changes:                                                     | S                                                                                        |     |
|                                         |                                                                                                                                                                                                                                                                                                                                                                                                                                                                                                                                                                                                                                                                                           |   |                                        | <b>Structu</b><br>E:mail                                              | ral 8<br>@kpt                                          | <b>Civ</b><br>desig                                    | il Consulting<br>n.com T:02                                  | ය<br><b>g Engineers</b><br>03 3998 880                                                   |     |
| 350                                     | )                                                                                                                                                                                                                                                                                                                                                                                                                                                                                                                                                                                                                                                                                         |   |                                        |                                                                       |                                                        |                                                        |                                                              |                                                                                          |     |
|                                         |                                                                                                                                                                                                                                                                                                                                                                                                                                                                                                                                                                                                                                                                                           |   | TITI                                   |                                                                       | _01                                                    | 1171                                                   |                                                              |                                                                                          | I   |
|                                         | · · · · · · · · · · · · · · · · · · · · · · · · · · · · · · · · · · · · · · · · · · · · · · · · · · · · · · · · · · · · · · · · · · · · · · · · · · · · · · · · · · · · · · · · · · · · · · · · · · · · · · · · · · · · · · · · · · · · · · · · · · · · · · · · · · · · · · · · · · · · · · · · · · · · · · · · · · · · · · · · · · · · · · · · · · · · · · · · · · · · · · · · · · · · · · · · · · · · · · · · · · · · · · · · · · · · · · · · · · · · · · · · · · · · · · · · · · · · · · · · · · · · · · · · · · · · · · · · · · · · · · · · · · · · · · · · · · · · · · · · · · · · · · · · · · · · · · · · · · · · · · · · · · · · · · · · · · · · · · · · · · · · · · · · · · · · · |   | GE                                     |                                                                       | RAL                                                    | _ A <br>:                                              | RRANG                                                        | T FLOO<br>EMENT                                                                          |     |
| BEAM TYPE 0                             | <u>1</u>                                                                                                                                                                                                                                                                                                                                                                                                                                                                                                                                                                                                                                                                                  |   |                                        | SCALE:                                                                |                                                        |                                                        | THECKED:                                                     | DATE:<br>OCT 2019                                                                        |     |
| ~~~~~~~~~~~~~~~~~~~~~~~~~~~~~~~~~~~~~~~ | }                                                                                                                                                                                                                                                                                                                                                                                                                                                                                                                                                                                                                                                                                         | · |                                        | WING No:                                                              |                                                        |                                                        |                                                              | REVISION:                                                                                |     |
|                                         |                                                                                                                                                                                                                                                                                                                                                                                                                                                                                                                                                                                                                                                                                           |   | LF                                     | 9688-                                                                 | 44                                                     | BA                                                     | -010                                                         | 02                                                                                       |     |