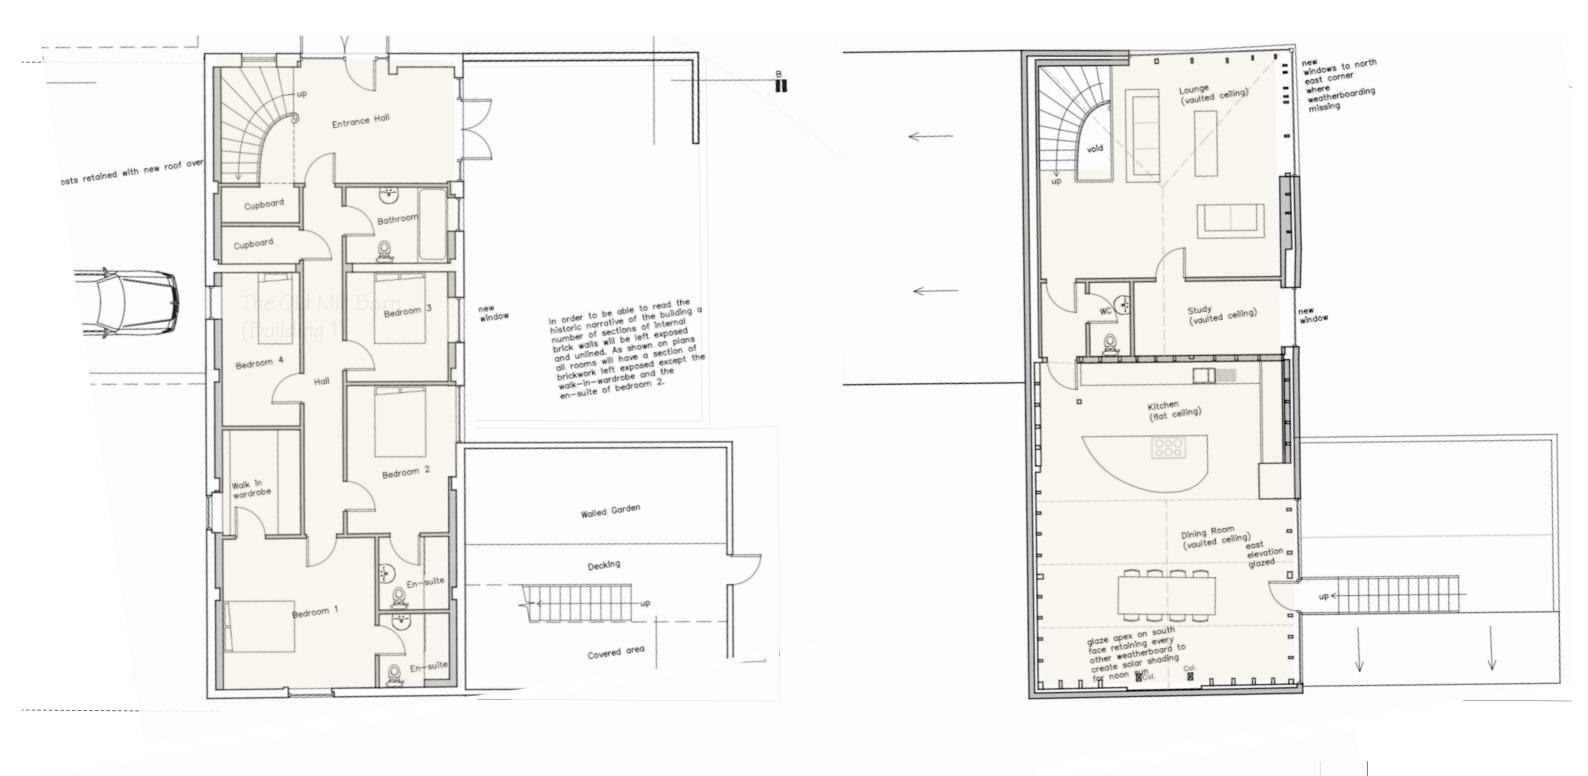

The Old Mill Proposed Ground Floor Plan

The Old Mill Proposed First Floor Plan

Drawings Prepared by Whitworth Architects
Used by agreement
Not be used for any other purpose other than

Not be used for any other purpose other that for the renewal of the planning approval DC/18/03787

Proposed The Old Mill - Floor Plans

Scale: 1:50 @ A1 or 1:100 @ A3

Date: Feb

1:50@A1 or 1:100@A3 Date: Feb 2024

Ef: Dwg No. Rev:

his drawing is copyright. This drawing must not be scaled. Before commencing any work the