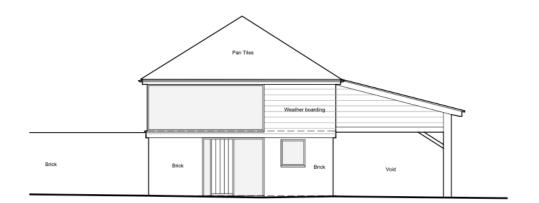

The Old Mill Proposed Elevations

Drawings Prepared by Whitworth Architects Used by agreement Not be used for any other purpose other than for the renewal of the planning approval DC/18/03787

| Rev: Date: |     |   |   | R | evis | ion |     |   |   |   |   |   |   |   |   |   |   |   | _      |
|------------|-----|---|---|---|------|-----|-----|---|---|---|---|---|---|---|---|---|---|---|--------|
| t •        | r • | а | • | С | •    | i   | • n | • | g | • | h | • | 0 | • | u | • | s | • | _<br>e |
| a •        | r   | • | С | • | h    | •   | i   | • | t | • | • | € | • | С | • | t | ; | • | s      |

2 Rose Cottage • North Green Rd • Pulham St Mary • Norfolk •IP214XX

Tel:01397 608057 M:07799112008 e-mail:robmf@zoo.co.uk

Project: Residential Conversion of Agricultural Buildings at Battisford Hall Farm, Church Road, Battisford IP14 2HG

Drawing: Proposed Plan Plot 3 Elevations

Scale: 1:50 @ A1 or 1:100 @ A3