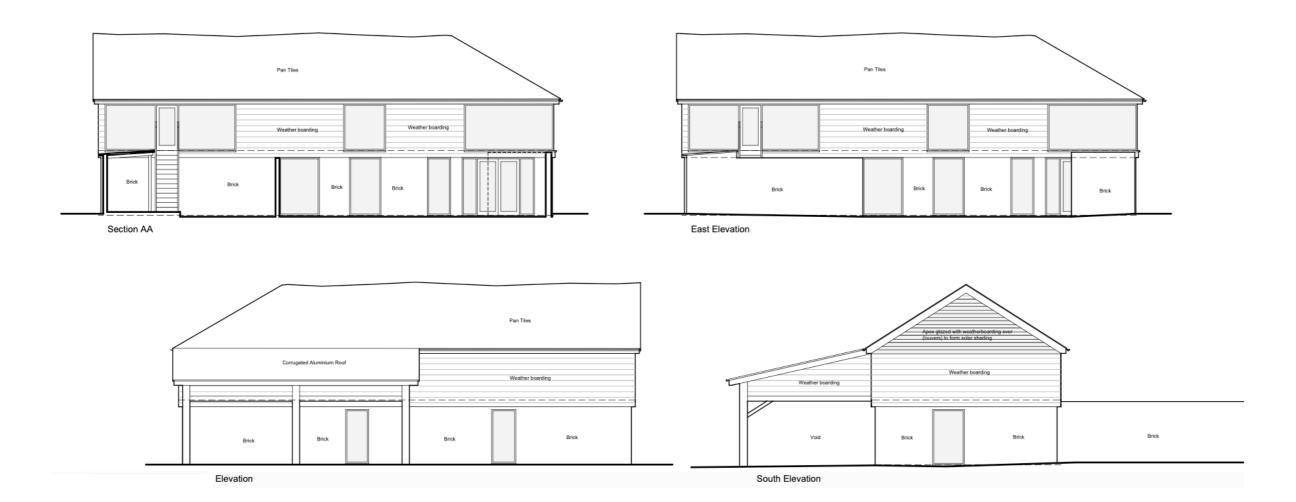

The Old Mill Proposed Elevations

Drawings Prepared by Whitworth Architects Used by agreement Not be used for any other purpose other than for the renewal of the planning approval DC/18/03787

| Rev: Date: |     |   |   | R | evis | ion |     |   |   |   |   |   |   |   |   |   |   |   | _      |
|------------|-----|---|---|---|------|-----|-----|---|---|---|---|---|---|---|---|---|---|---|--------|
| t •        | r • | а | • | С | •    | i   | • n | • | g | • | h | • | 0 | • | u | • | s | • | _<br>e |
| a •        | r   | • | С | • | h    | •   | i   | • | t | • | • | € | • | С | • | t | ; | • | s      |

2 Rose Cottage • North Green Rd • Pulham St Mary • Norfolk •IP214XX

Tel:01397 608057 M:07799112008 e-mail:robmf@zoo.co.uk

Project: Residential Conversion of Agricultural Buildings at Battisford Hall Farm, Church Road, Battisford IP14 2HG

Drawing: Proposed Plan Plot 3 Elevations

Scale: 1:50 @ A1 or 1:100 @ A3