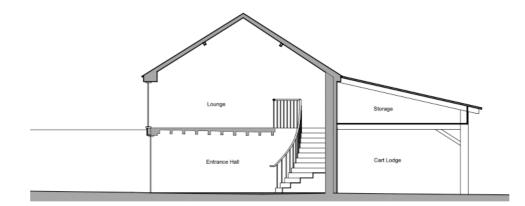

The Old Mill Proposed Elevations

Drawings Prepared by Whitworth Architects Used by agreement Not be used for any other purpose other than for the renewal of the planning approval DC/18/03787

| Rev: Date: |     |   |   | R | evis | ion |     |   |   |   |   |   |   |   |   |   |   |   | _      |
|------------|-----|---|---|---|------|-----|-----|---|---|---|---|---|---|---|---|---|---|---|--------|
| t •        | r • | а | • | С | •    | i   | • n | • | g | • | h | • | 0 | • | u | • | s | • | _<br>e |
| a •        | r   | • | С | • | h    | •   | i   | • | t | • | • | € | • | С | • | t | ; | • | s      |

2 Rose Cottage • North Green Rd • Pulham St Mary • Norfolk •IP214XX

Tel:01397 608057 M:07799112008 e-mail:robmf@zoo.co.uk

Project: Residential Conversion of Agricultural Buildings at Battisford Hall Farm, Church Road, Battisford IP14 2HG

Drawing: Proposed Plan Plot 3 Elevations

Scale: 1:50 @ A1 or 1:100 @ A3