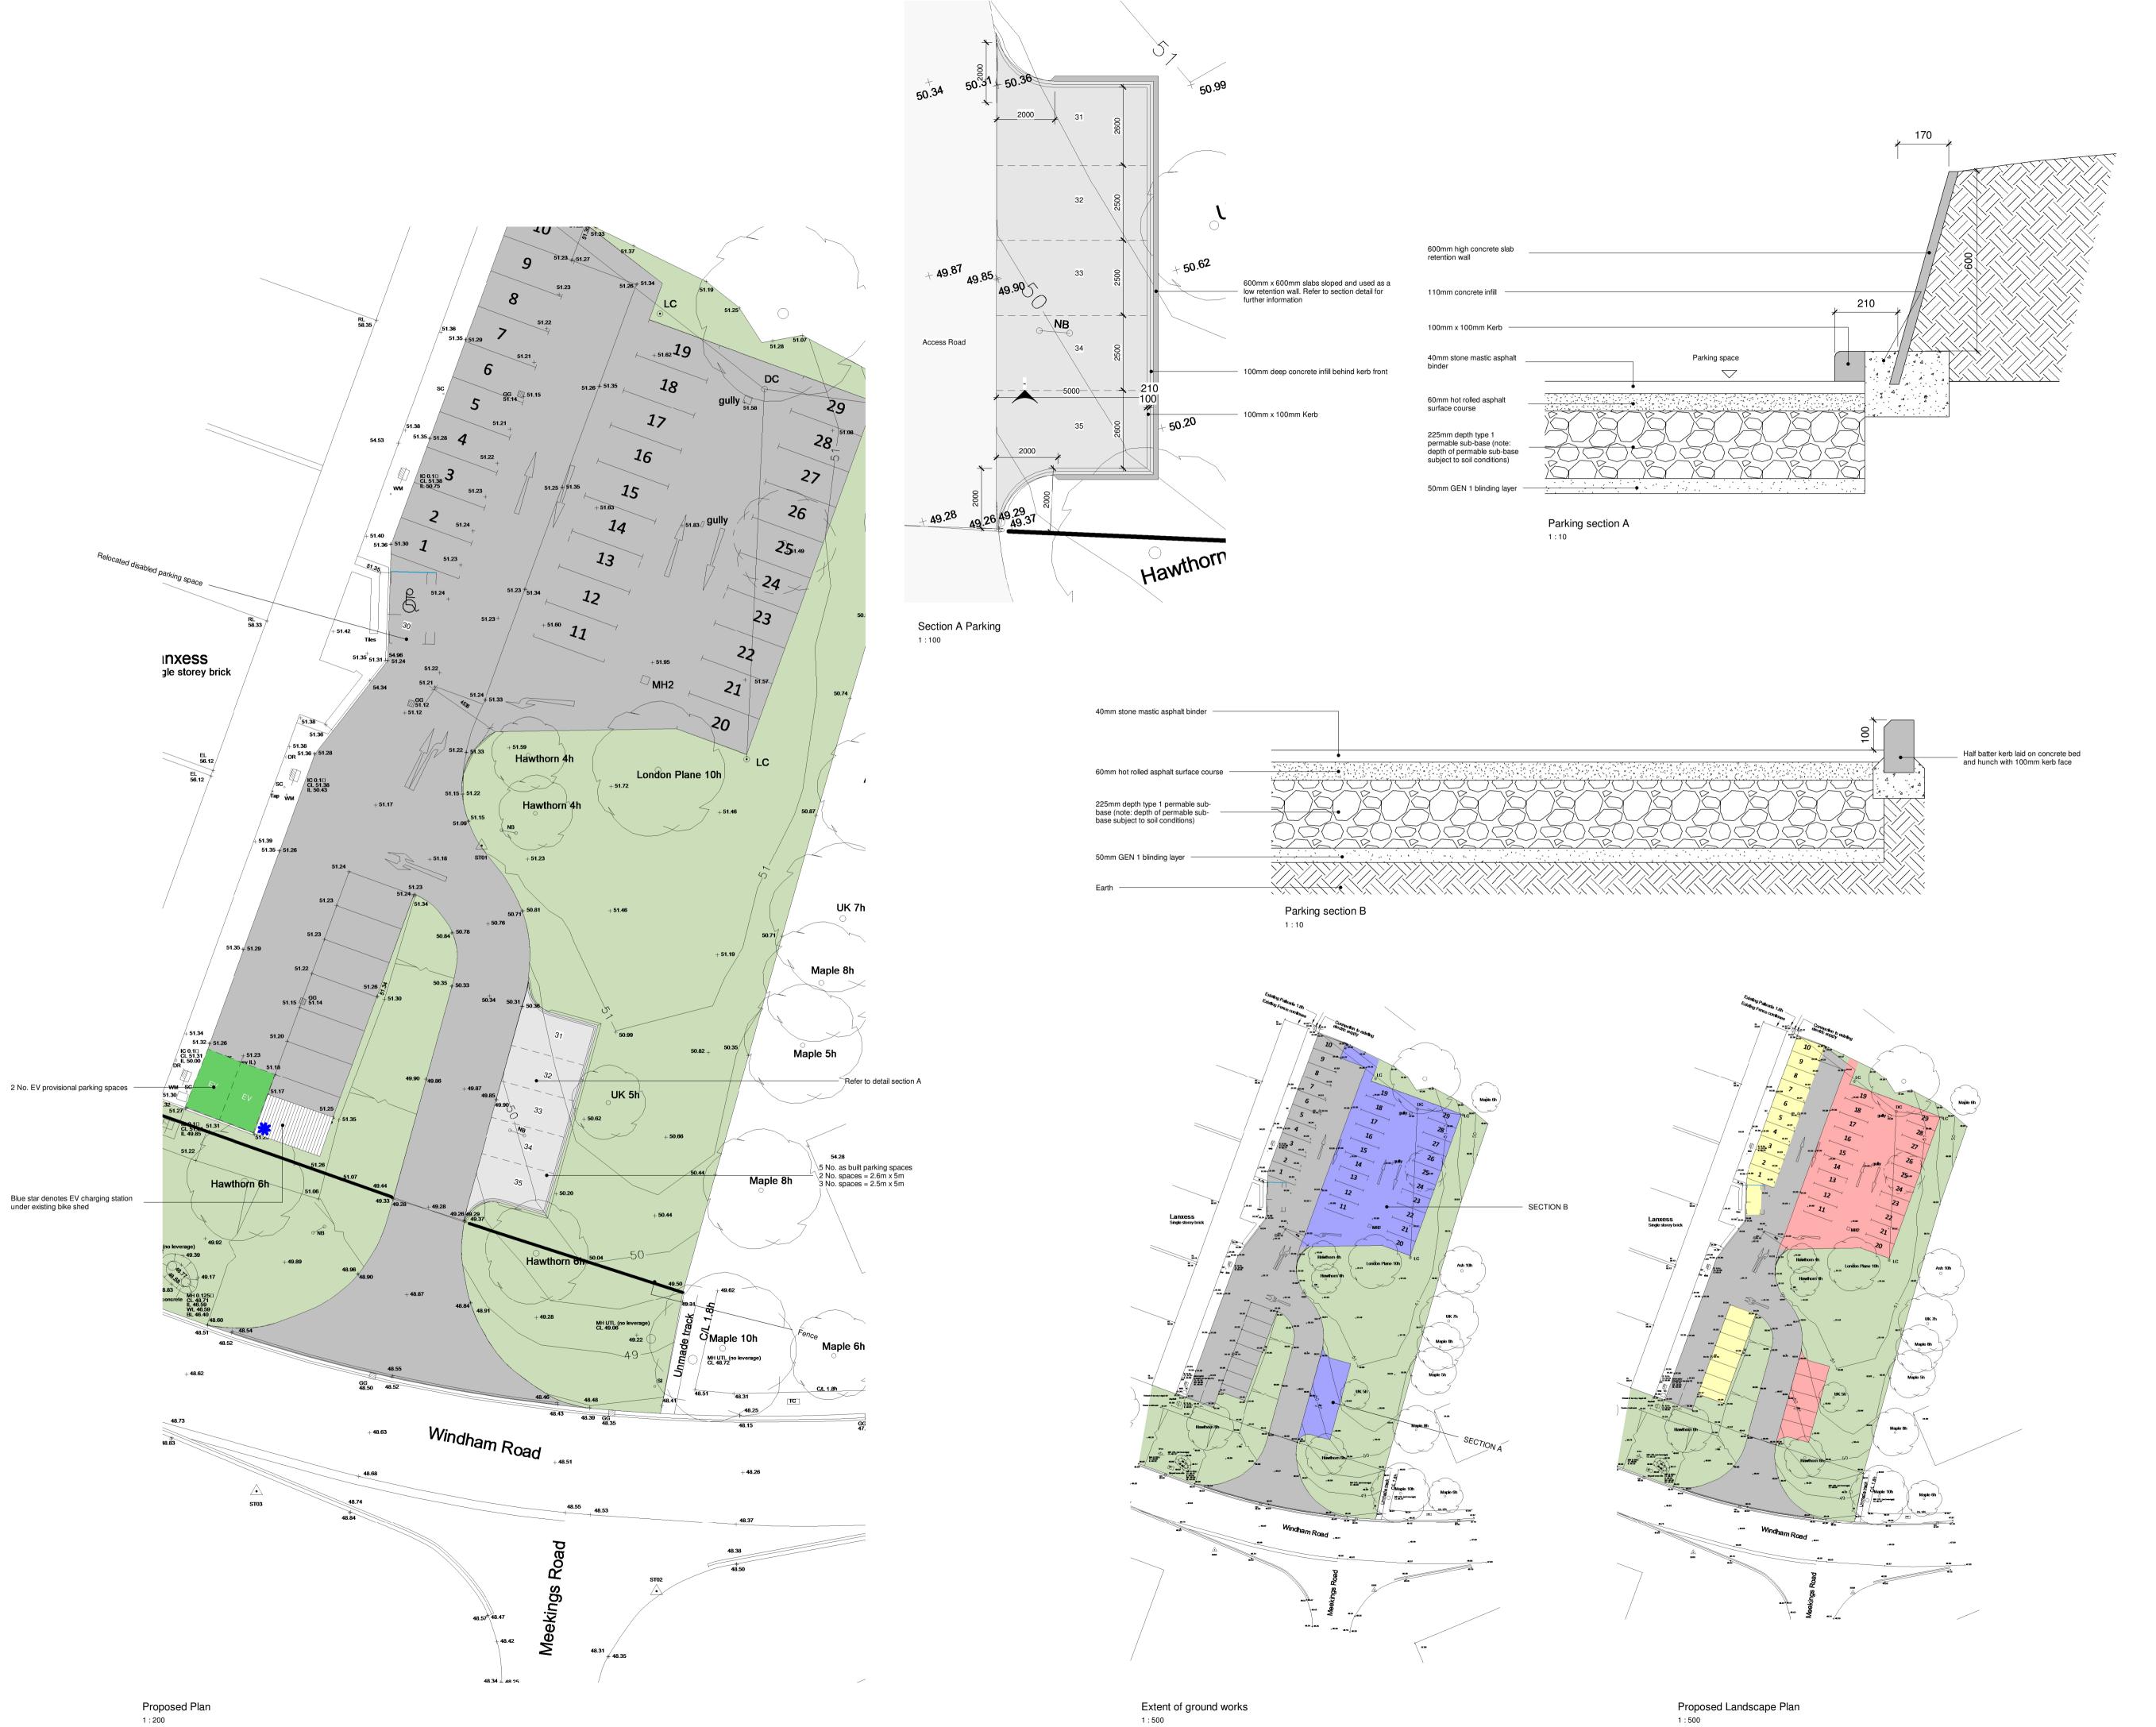

NO DIMENSIONS TO BE SCALED FROM THIS DRAWING

This document references the following file:-

Reference Name Status Revision
PC-XX-XX-M3-Designer-0001\_4687 P01.1

Revisions Date Drawn / Chk'd

P04 Parking Variation 10/01/2024 LM / BM

Extent of new paved area:
- 225mm type 1 sub-base
- 60mm hot rolled asphalt binder
- 40mm stone mastic asphalt surface course

Parking bay area

Existing grass

New access and parking bay area

Client

Antec International

Project

Car Park Extension to Lanxess, Windham Road, Sudbury

Title

Proposed Site Layout Plan

| Project Nº    | Drawing Nº            |                                             | Revisio                                            |
|---------------|-----------------------|---------------------------------------------|----------------------------------------------------|
| 4687 -        | 0101                  |                                             | P04                                                |
| Scale - unles | s otherwise stated    | Status                                      | Issued Fo                                          |
| As indicate   | d @ A1                |                                             | PRELIMINARY                                        |
|               | 4687 - Scale - unless | 4687 - 0101 Scale - unless otherwise stated | 4687 - 0101 Scale - unless otherwise stated Status |

BS 1192 Ref.
PC-Designer-0101