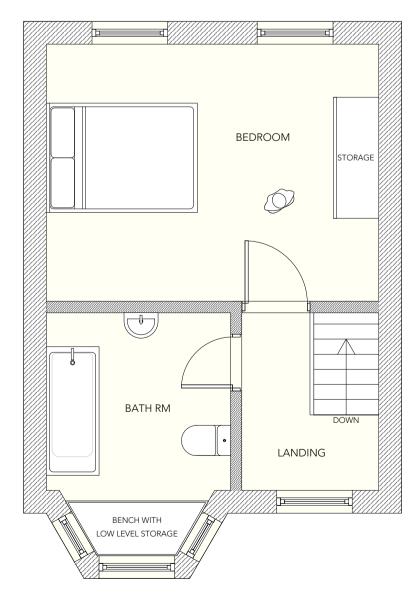

FIRST FLOOR 27.3 SQM







OM

\_ \_ \_ REAR GARDEN GROUND LEVEL

# SECOND FLOOR 27.3 SQM



### ROOF PLAN





Client

Project

Title

Scale Mu Drawing No PF\_20

Revision

This drawı PlanFree.

## Professional Architectural Services

www.PlanFree.co.uk Info@PlanFree.co.uk +44 (0) 7541835799 +44 (0) 1787 376701

Liston Hall Barn, Liston Hall Lane, Gosfield, CO9 1SB

E.Whitehart & K.Bedford

12 Clarence Road, Sudbury - Erection of No.5 one-bedroom terrace dwellings with parking and amenity

### Indicative Elevations and Floor Plans

| ultiple                                                                                                                                                                                                                                                                                                                     | Date<br>FEB 24 | Drawn<br>PF