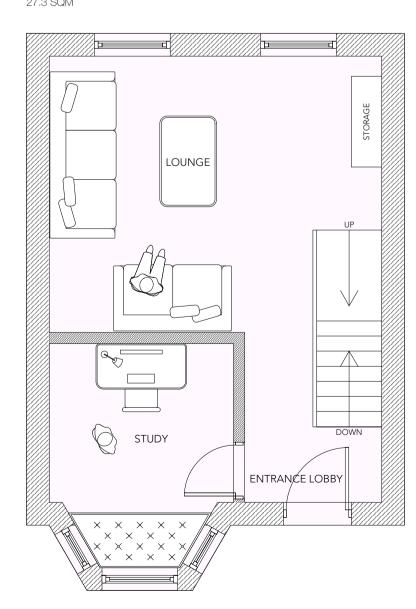

FIRST FLOOR 27.3 SQM







OM

\_ \_ \_ REAR GARDEN GROUND LEVEL

# SECOND FLOOR 27.3 SQM



### ROOF PLAN





Client

Project

Title

Scale Mu Drawing No PF\_20

Revision

This drawı PlanFree.

## Professional Architectural Services

www.PlanFree.co.uk Info@PlanFree.co.uk +44 (0) 7541835799 +44 (0) 1787 376701

Liston Hall Barn, Liston Hall Lane, Gosfield, CO9 1SB

E.Whitehart & K.Bedford

12 Clarence Road, Sudbury - Erection of No.5 one-bedroom terrace dwellings with parking and amenity

### Indicative Elevations and Floor Plans

| ultiple