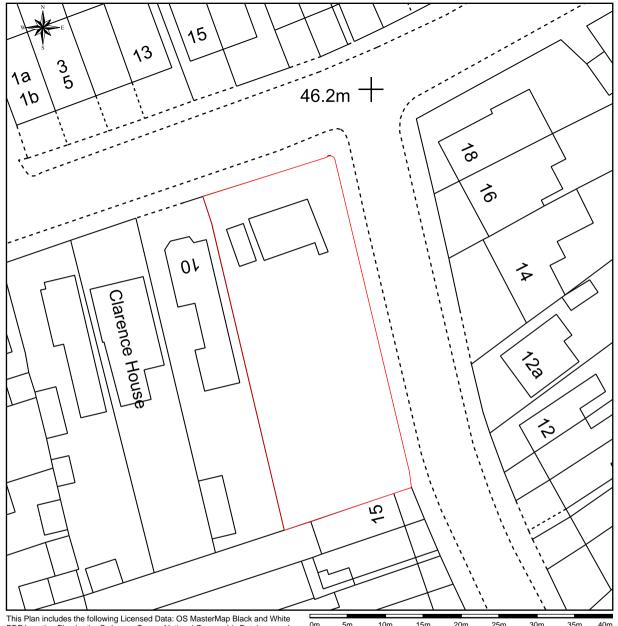

Scale: 1:500, paper size: A4

Professional Architectural Services

> www.PlanFree.co.uk Info@PlanFree.co.uk +44 (0) 7541835799 +44 (0) 1787 376701

Project

Site Location Plan

E.Whitehart & K.Bedford 12 Clarence Road, Sudbury - Erection of No.5 one-bedroom terrace dwellings with parking and amenity Title

Checked Drawing size Drawn OR 1:500 FEB 24 Α4 Drawing No. Revision Status Series Outline Planning PF\_202\_01

This drawing remains the property of PlanFree and may not be copied, altered, reproduced or disclosed without prior consent of PlanFree. Do not scale dimensions from the drawing. All dimentions are subject to the site confirmation by the contractor. Any descrepancies are to be directed to PlanFree. Copyright PlanFree 2024