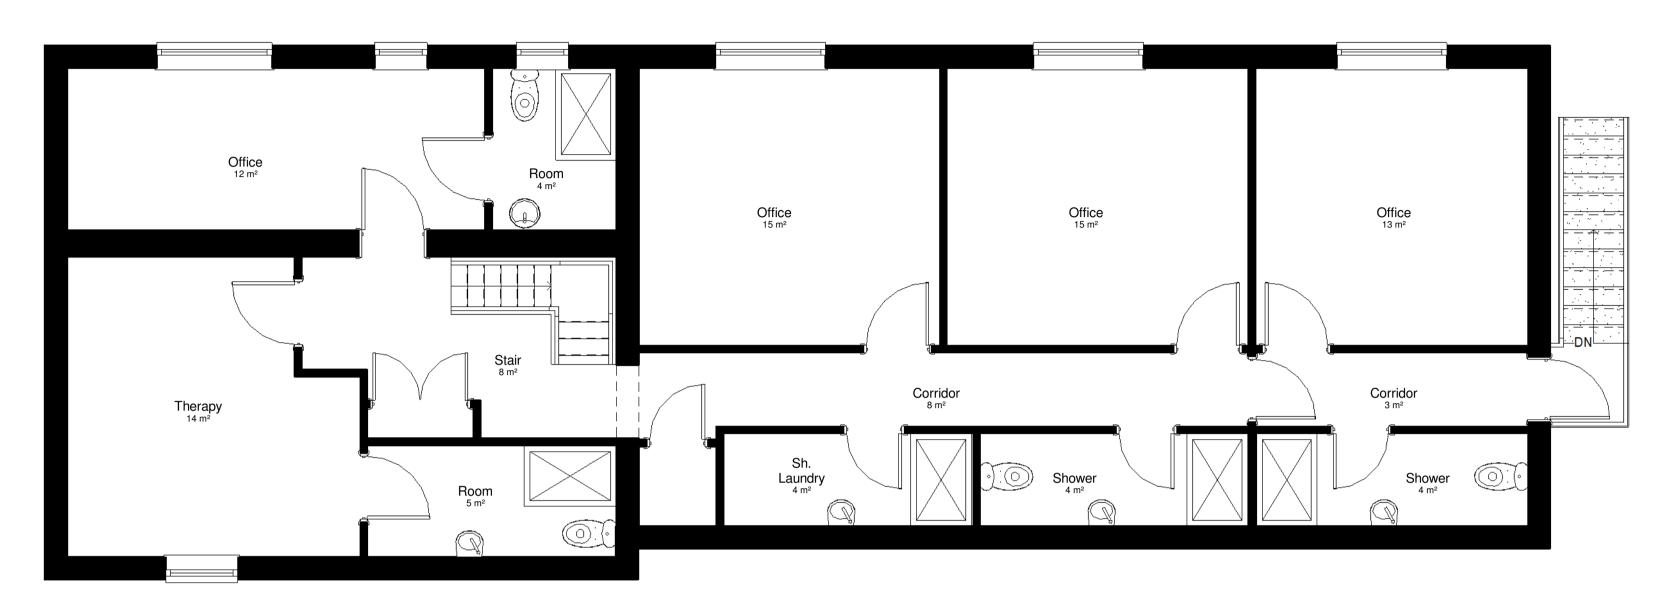

014

1:50 Scale

N - First Floor Gatehouse
1:50

M Ground Floor - Gatehouse

1:50