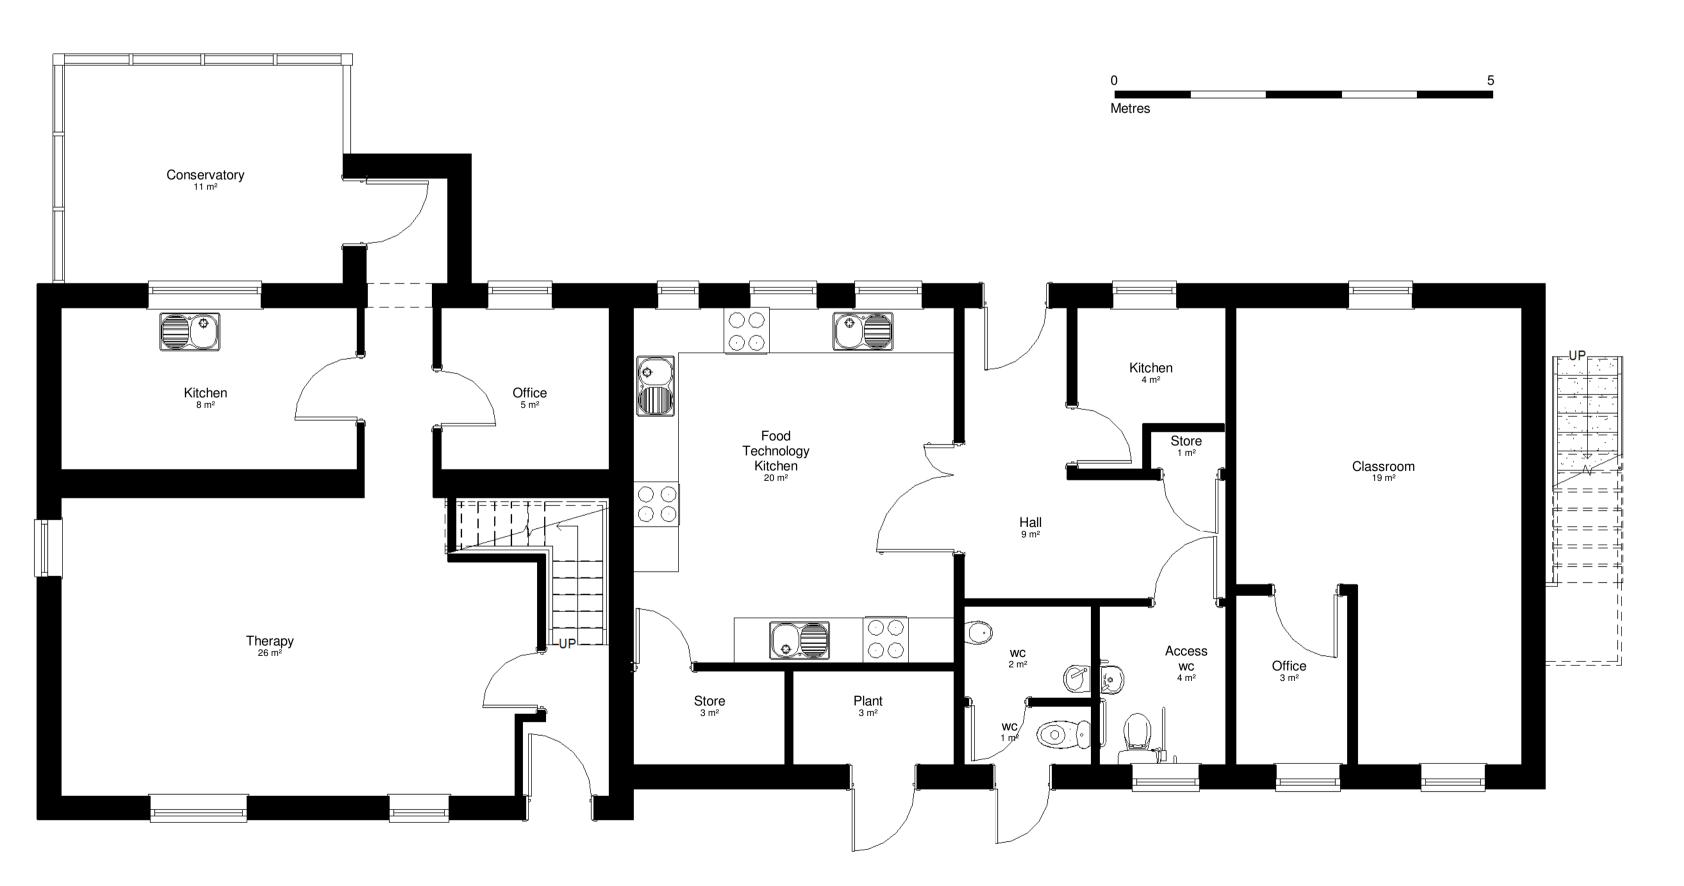

014

1:50 Scale

N - First Floor Gatehouse
1:50

M Ground Floor - Gatehouse

1:50