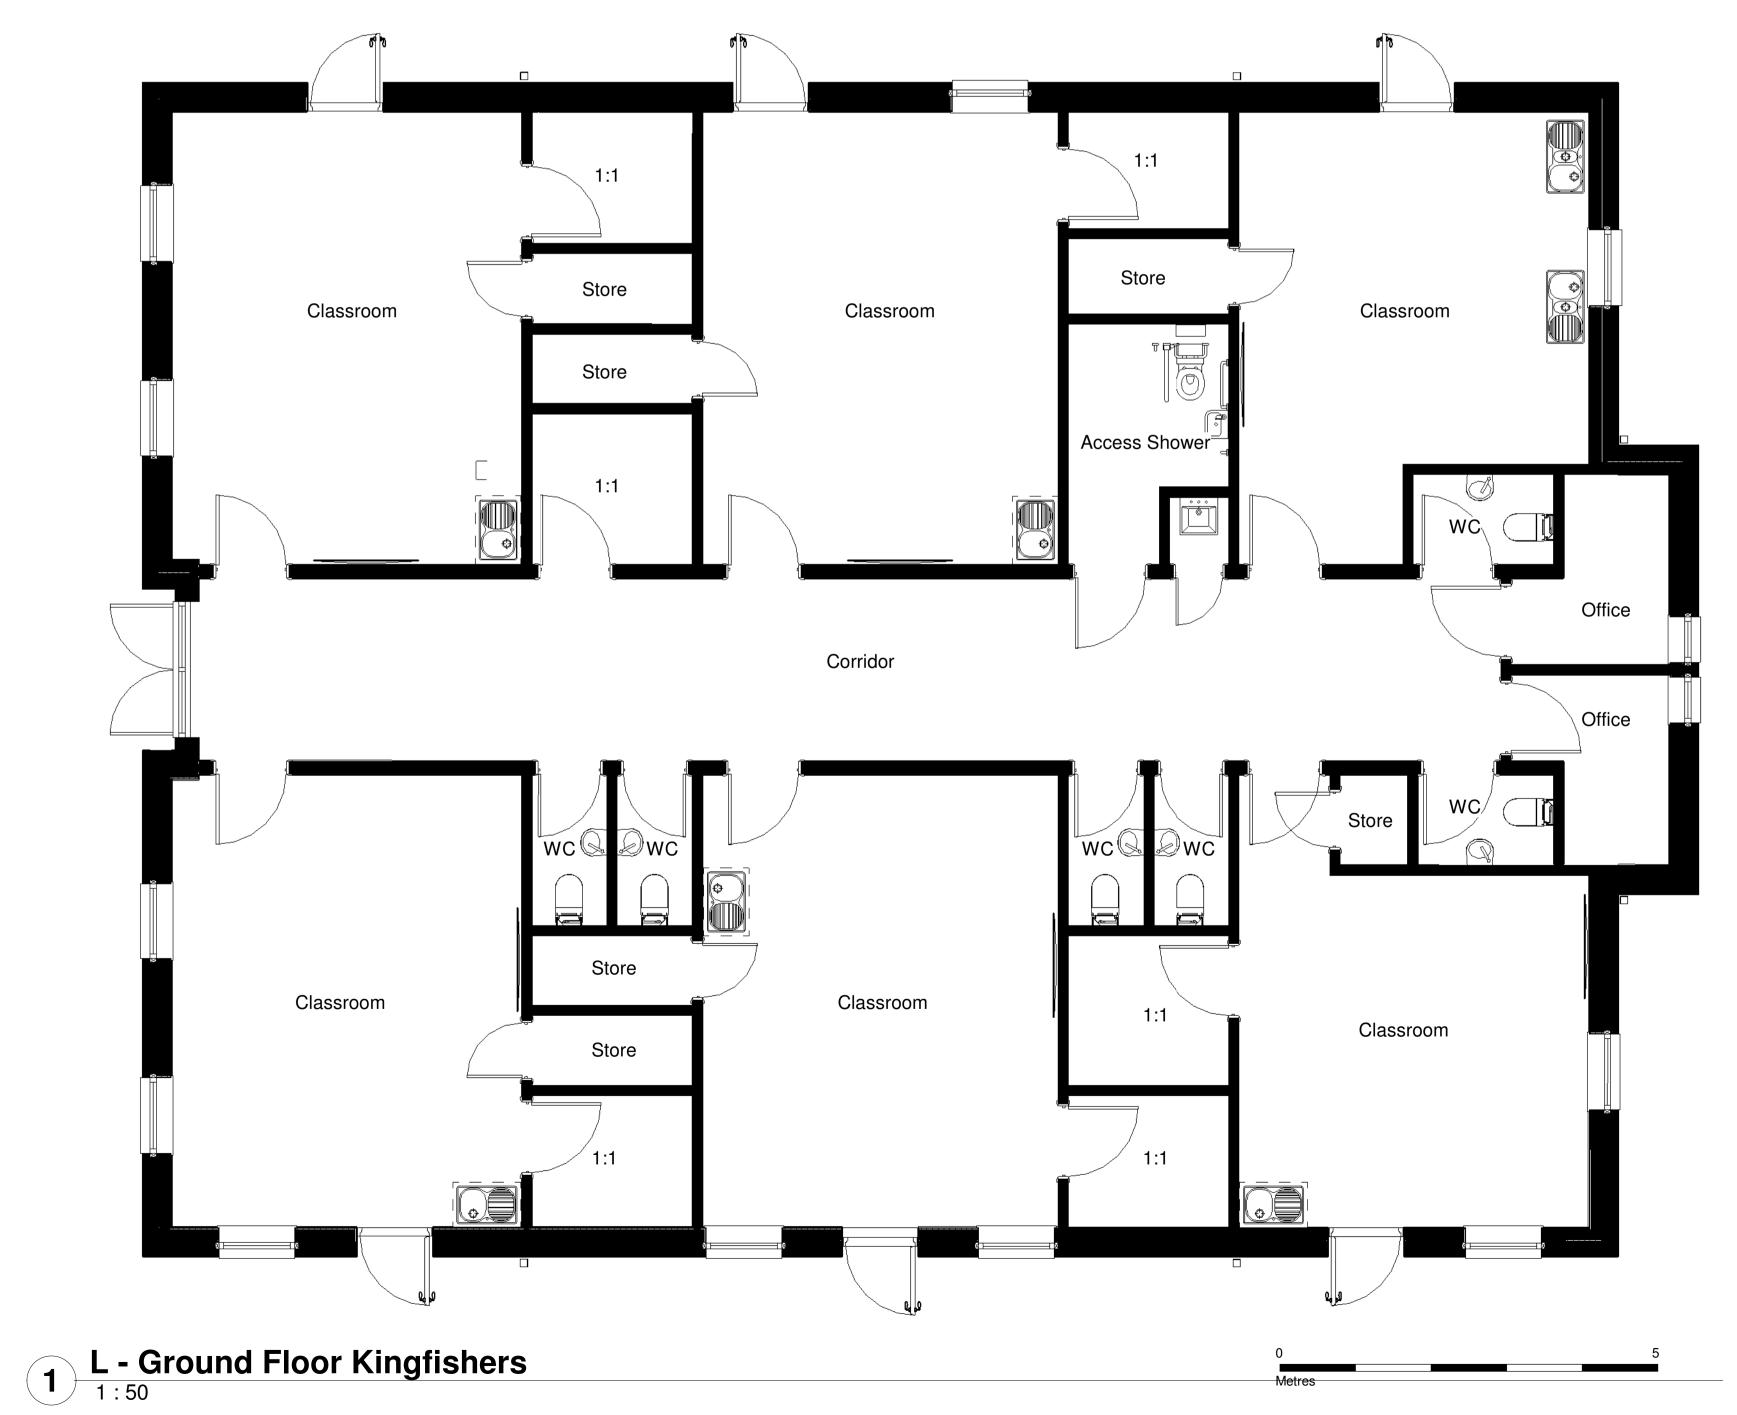

## Existing Ground Floor Kingfishers

| Project number | 1445          |
|----------------|---------------|
| Date           | February 2024 |
| Drawn by       | TF            |
| Checked by     | AQ            |
|                |               |