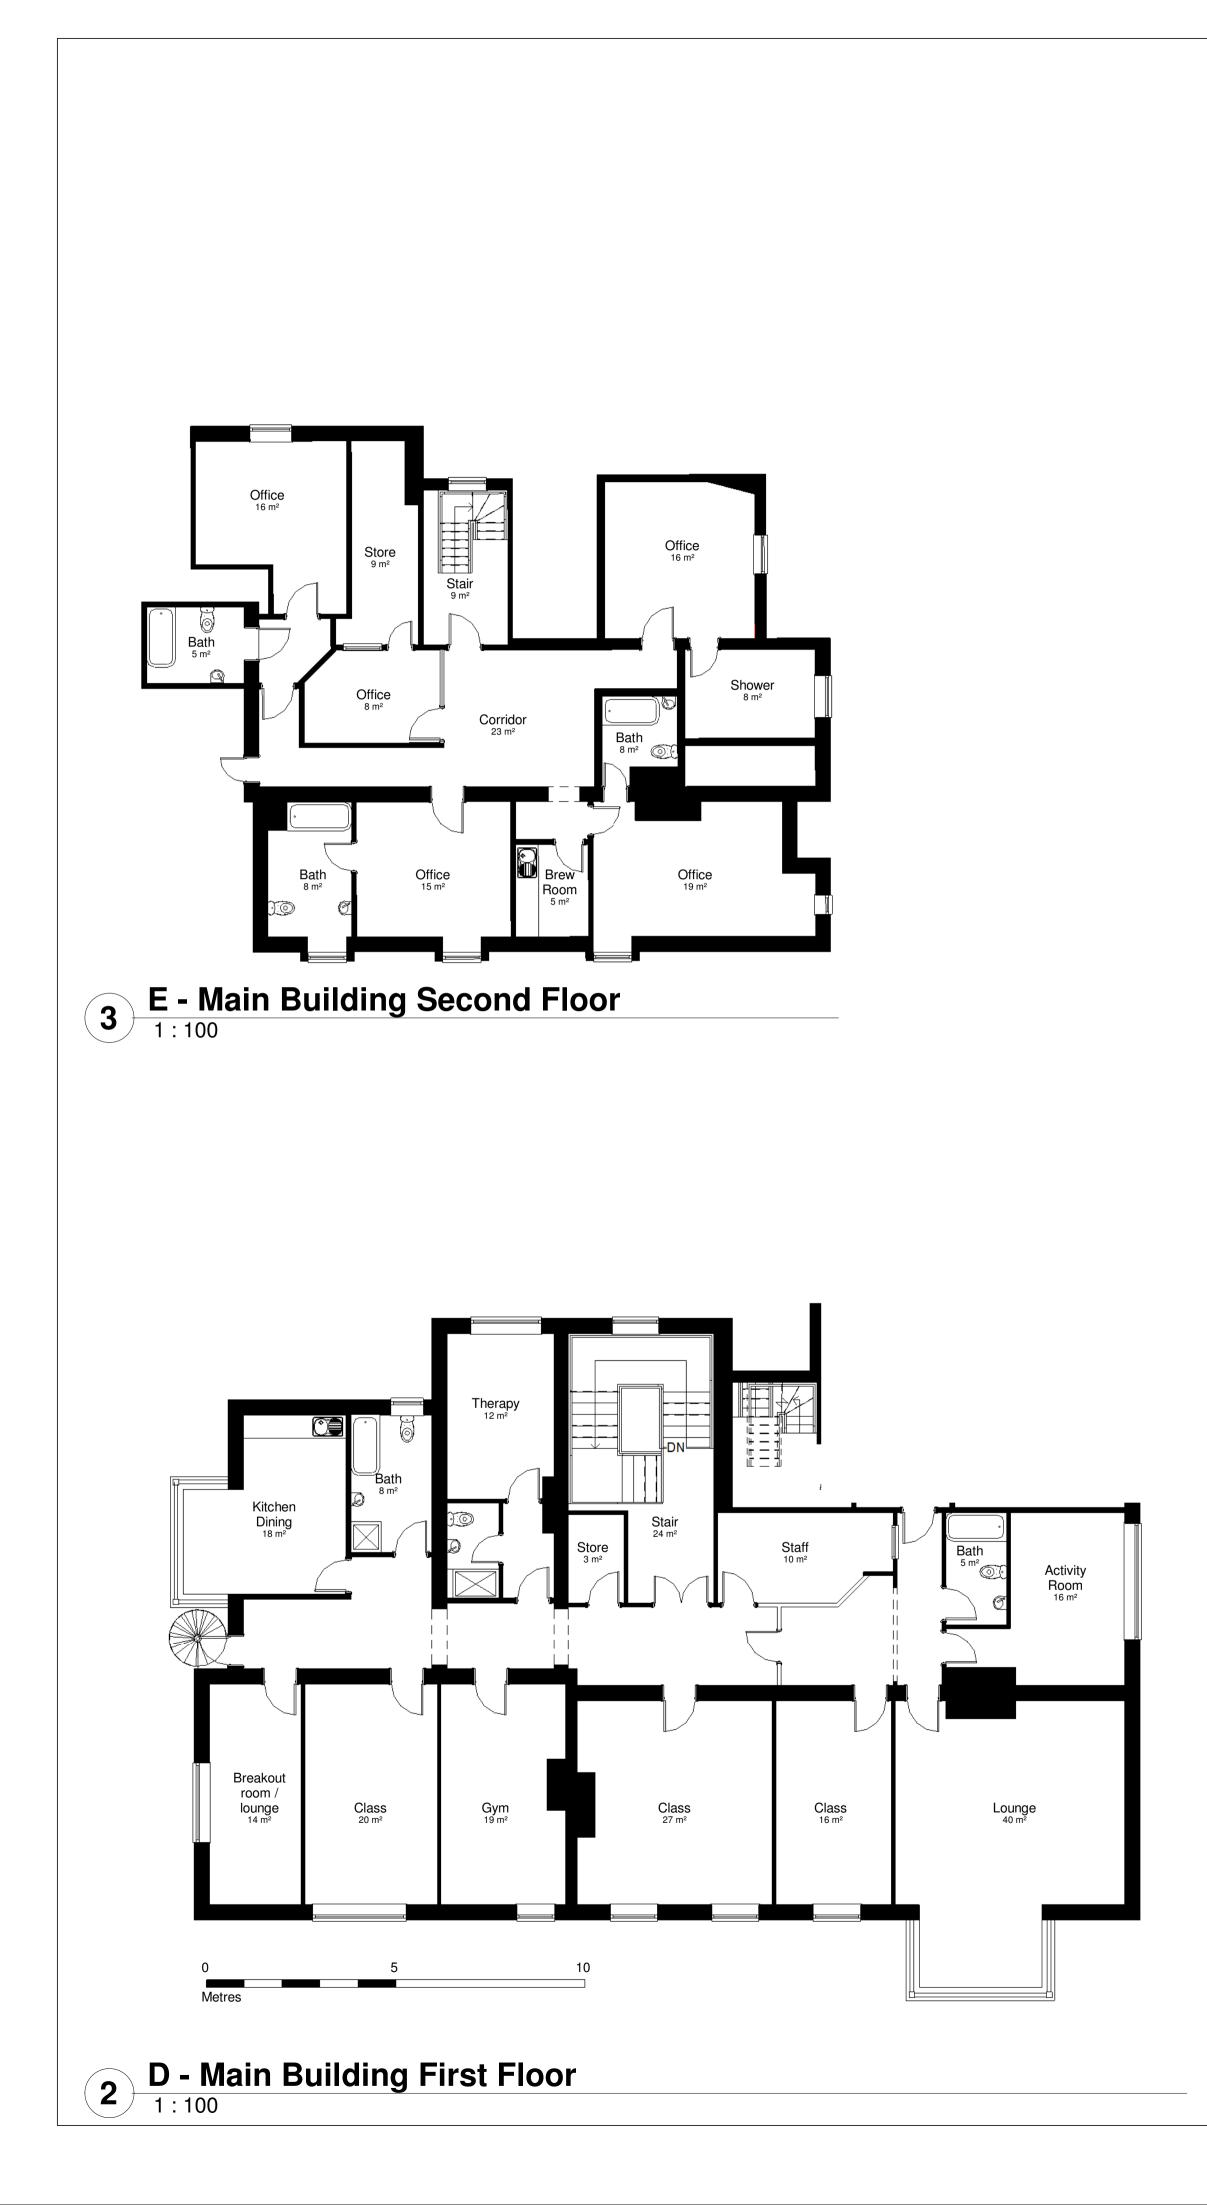

**Priory Group** Tadley Common Road, Tadley, Hampshire RG26 3TB

## Ex. Main Bldg 1st & 2nd

# Project number1445DateFebruary 2024Drawn byTF

| Drainiby   |     |
|------------|-----|
| Checked by |     |
|            | 007 |

Scale

1:100

AQ

07/02/2024 11:41:20