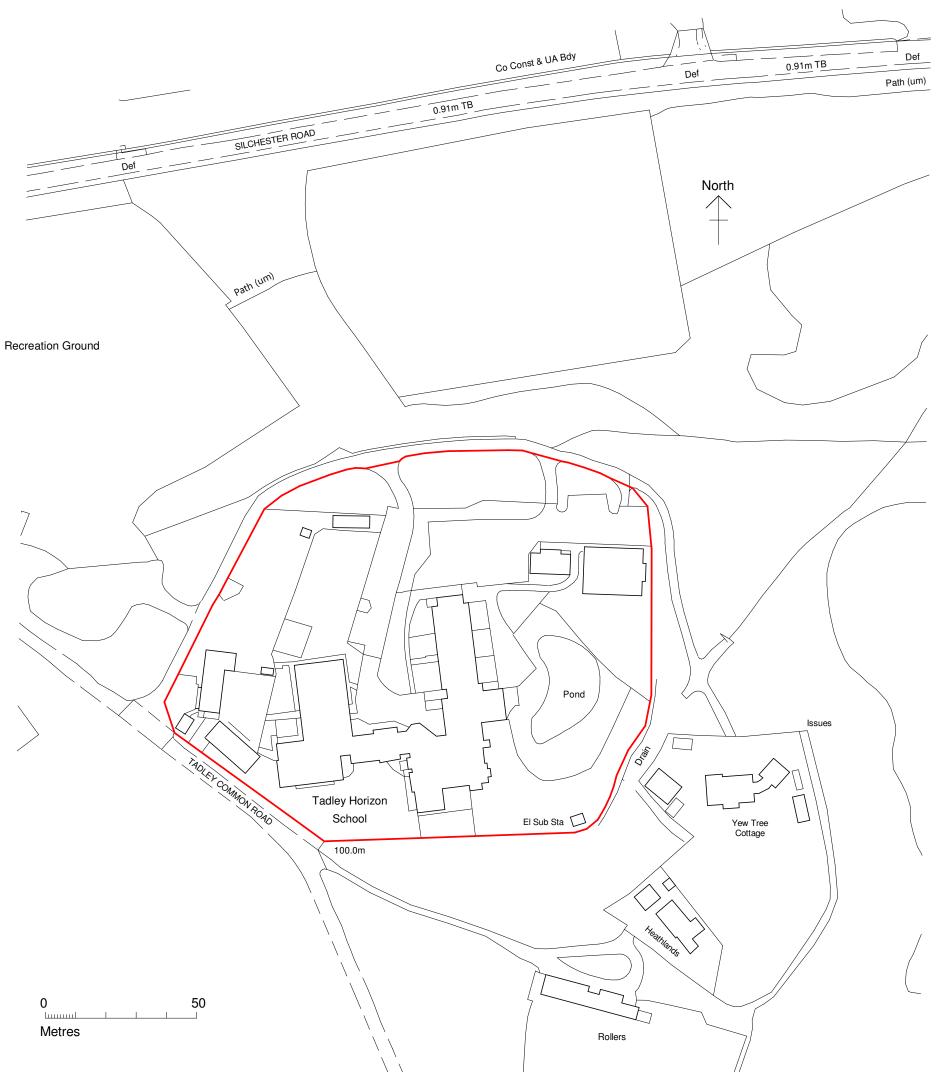

## Drawing to scale on A3 Sheet

**Tadley School Site Location Plan** 

1:1250

CODE

| · -    | STRAL TIECTS & SURVI    | EYORS         |
|--------|-------------------------|---------------|
| STATUS | SUITABILITY DESCRIPTION | PURPOSE OF IS |

Tadley School, Tadley Common Road, Hampshire RG26 3TB

Site Location Plan

SHEET

| CLIENT                | Aspris                 |                        |     |
|-----------------------|------------------------|------------------------|-----|
| Date<br>January 2024  | Project number<br>1445 | Scale (@ A<br>1 : 1250 | 3)  |
| Drawn by Author       | DRAWING NUMBER         |                        | REV |
| Checked by<br>Checker | 001                    |                        |     |