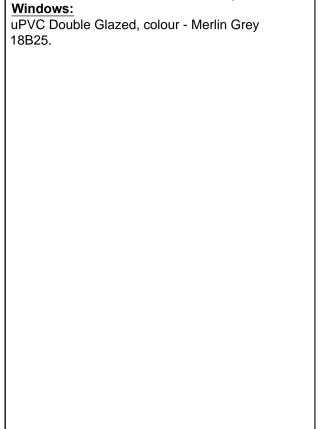

Composite external wall panels with plastisol

coated steel external face, colour - Albatross,

Profiled composite roof sheet with plastisol coated steel external face, colour - Albatross

Britania metador 'defender' steel door with Powdercoat finish, colour - Merlin Grey 18B25

Profiled fascia plastisol coated steel face, colour

NOTES:

18B17

18B17.

Fascia:

- Merlin Grey 18B25

**External Door:** 

**External Walls:** 