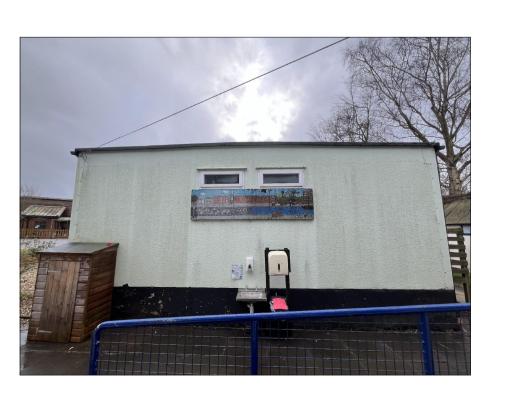

PROPOSED WEST ELEVATION
Scale 1:100

PROPOSED GA FLOOR PLAN

Scale 1:50

**EXISTING EAST ELEVATION PHOTO**Scale NTS

**EXISTING WEST ELEVATION PHOTO**Scale NTS

**EXISTING SOUTH ELEVATION PHOTO** Scale NTS

**EXISTING NORTH ELEVATION PHOTO** Scale NTS

Composite external wall panels with plastisol

coated steel external face, colour - Albatross,

Profiled composite roof sheet with plastisol coated steel external face, colour - Albatross

Britania metador 'defender' steel door with Powdercoat finish, colour - Merlin Grey 18B25

Profiled fascia plastisol coated steel face, colour

NOTES:

18B17

18B17.

Fascia:

- Merlin Grey 18B25

**External Door:** 

**External Walls:** 