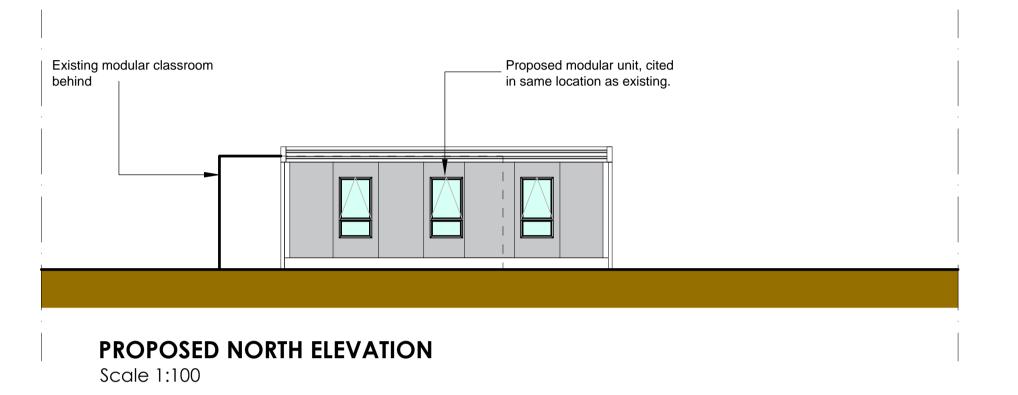

Composite external wall panels with plastisol

coated steel external face, colour - Albatross,

Profiled composite roof sheet with plastisol coated steel external face, colour - Albatross

Britania metador 'defender' steel door with Powdercoat finish, colour - Merlin Grey 18B25

Profiled fascia plastisol coated steel face, colour

NOTES:

18B17

18B17.

Fascia:

- Merlin Grey 18B25

**External Door:** 

**External Walls:** 