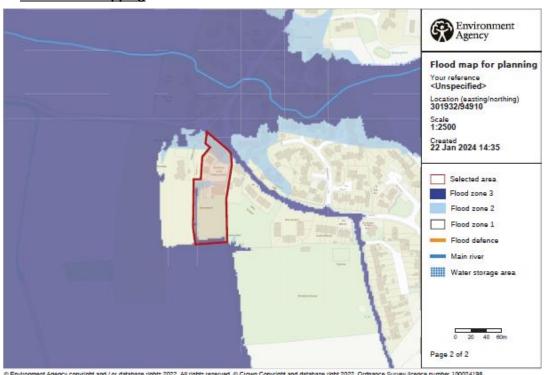

## 2.0 Flood Zone Mapping

## 3.0 Flood Risk Assessment

It is noted from the flood zone mapping that the extent of this site does fall adjacent to a Flood Zone 3 area, and the very edge of the site is within flood zone 2. However, the location of the modular unit that is subject to this application falls within flood zone 1.