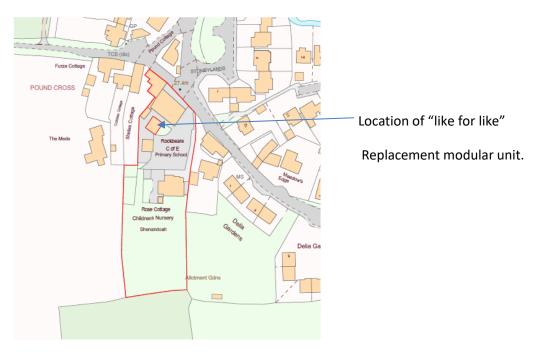

## 1.0 Site Location

Site Location Plan.

The proposed replacement modular unit is a "like for like" replacement and lies within the same footprint and level of the existing unit. Because of this, the change in flood risk is effectively nil.