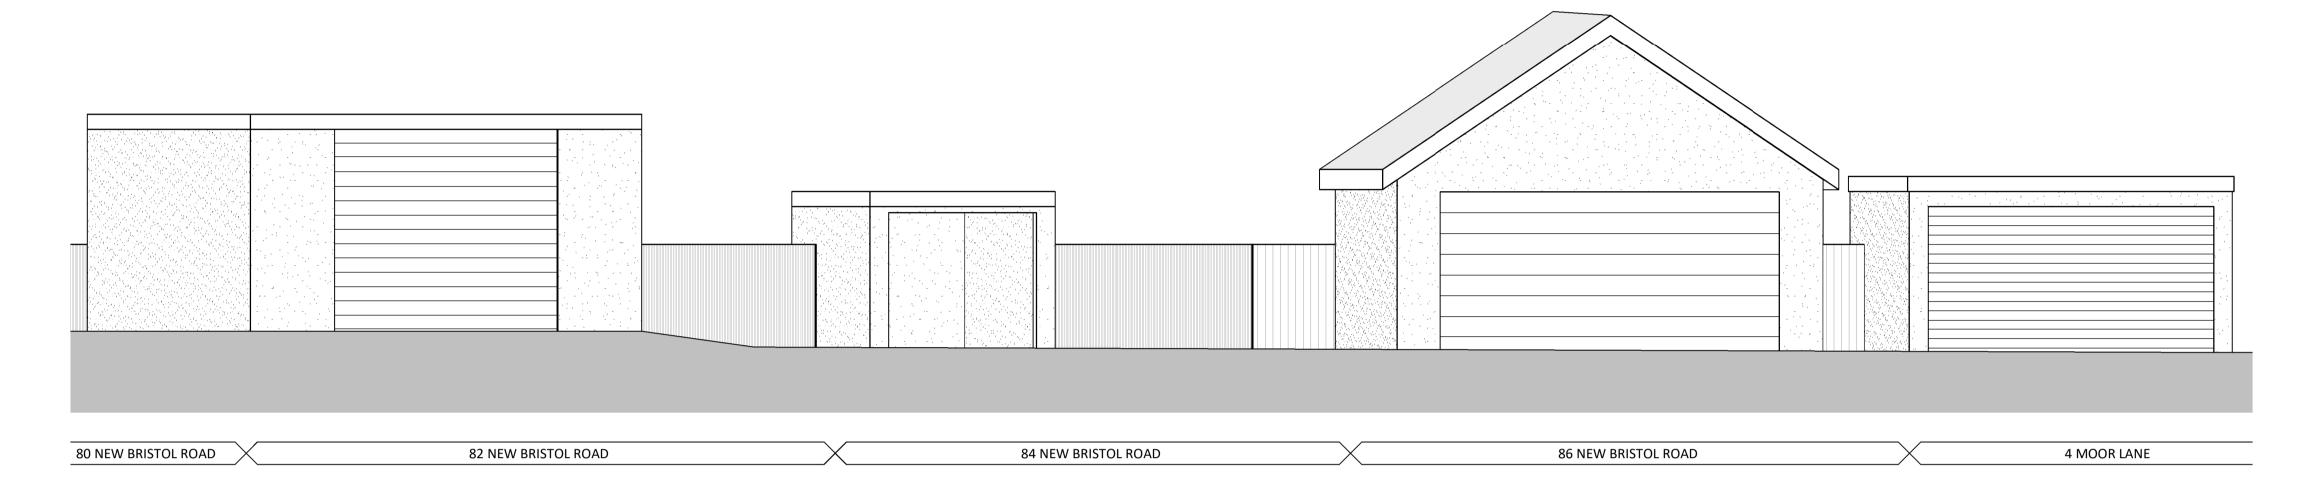

Existing Street Elevation 1:50

NOTE: All measurements and spans to be checked on site and confirmed before fabrication and work commences. This drawing shows design intent only for all structural components. Structural Engineer to size/design all required structural components and provide calculations for Building Control approval before work commences. Structural Engineer and specialist designers to carry out own survey for Structural Component spans and sizes / specialist designs.

Sheet - Existing Site
Elevation

Address: 84 New Bristol
Road, BS22 6AL

Scale: 1:50 @ A1

Date: March 2022

Web: www.daviesarchitecturalservices.co.uk Email: info@daviesarchitecturalservices.co.uk