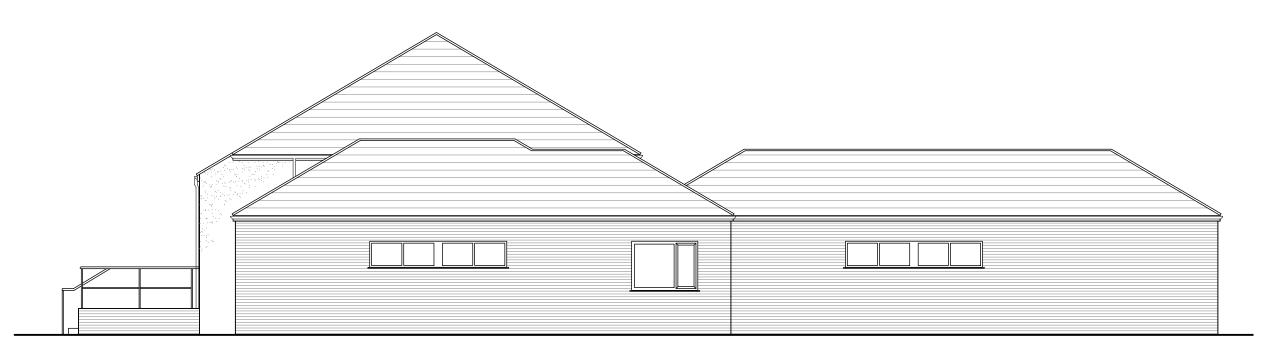

FRONT (SOUTH) ELEVATION AS EXISTING

SIDE (EAST) ELEVATION AS EXISTING

Client

YATTON & CLEEVE FC

Job Tit

HANGSTONES PAVILION YATTON

Drawing T

SOUTH AND EAST ELEVATIONS
AS EXISTING

| Scale         | Size | Drawn | Date     |
|---------------|------|-------|----------|
| 1:100         | A3   | TA    | NOV 2023 |
| Dwg No        |      | Rev   |          |
| 210-PL-GA-002 |      |       |          |