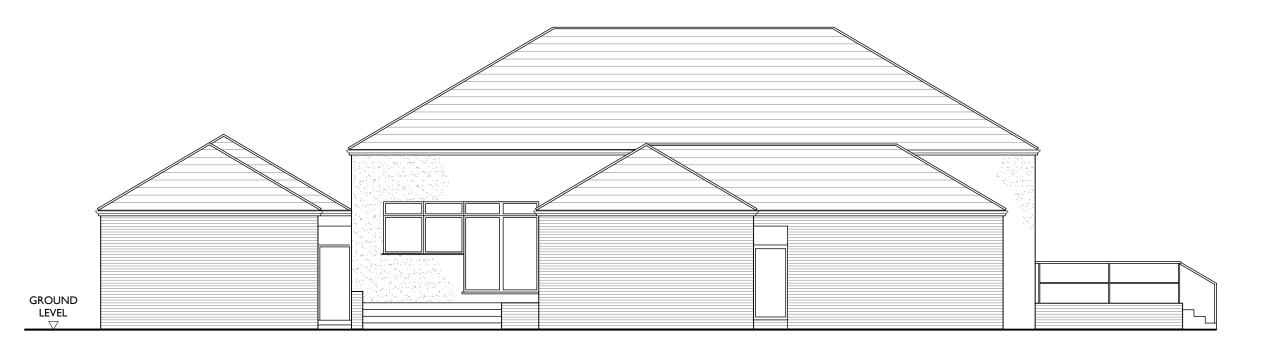

FRONT (SOUTH) ELEVATION AS EXISTING

SIDE (EAST) ELEVATION AS EXISTING

Client

YATTON & CLEEVE FC

Job Tit

HANGSTONES PAVILION YATTON

Drawing T

SOUTH AND EAST ELEVATIONS
AS EXISTING

| Scale         | Size | Drawn | Date     |
|---------------|------|-------|----------|
| 1:100         | A3   | TA    | NOV 2023 |
| Dwg No        |      | Rev   |          |
| 210-PL-GA-002 |      |       |          |