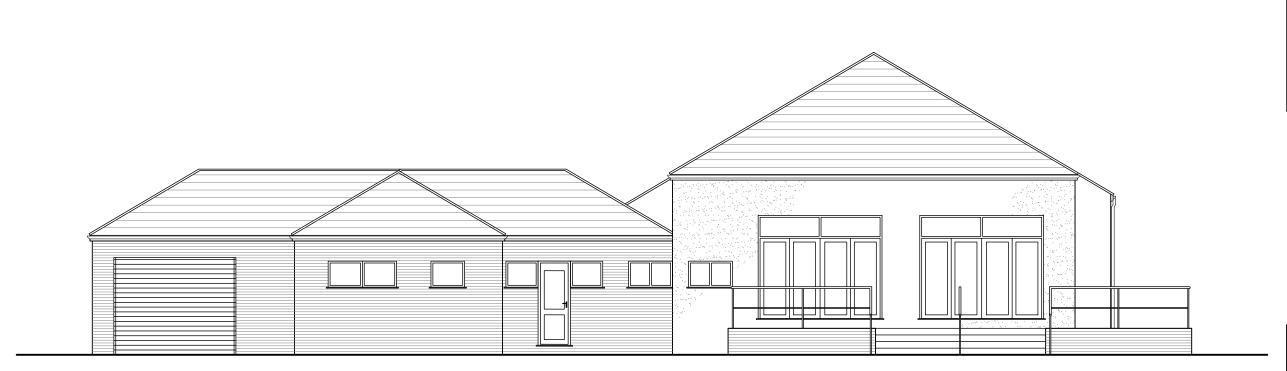

REAR (NORTH) ELEVATION AS PROPOSED



SIDE (WEST) ELEVATION AS PROPOSED



## Notes

© RAM architectur

Copyright is reserved by RAM architecture and the drawing is issued on the condition the it is not copied, reproduced, retained, or disclosed to any unauthorised person, either

All work to be carried out in accordance with current Building Regulations Any discrepancies must be reported to the Architect. If in doubt, ask.





41 Lower Kewstoke Road · Worle · Weston Super Mare · BS229JN Tel: 01934 611361 Mob: 07769943332

Drawing Sta

PLANNING

Client

YATTON & CLEEVE FC

Job Title

HANGSTONES PAVILION YATTON

Drawing T

NORTH AND WEST ELEVATIONS
AS PROPOSED

| Scale         | Size | Drawn | Date     |
|---------------|------|-------|----------|
| 1:100         | A3   | TA    | NOV 202