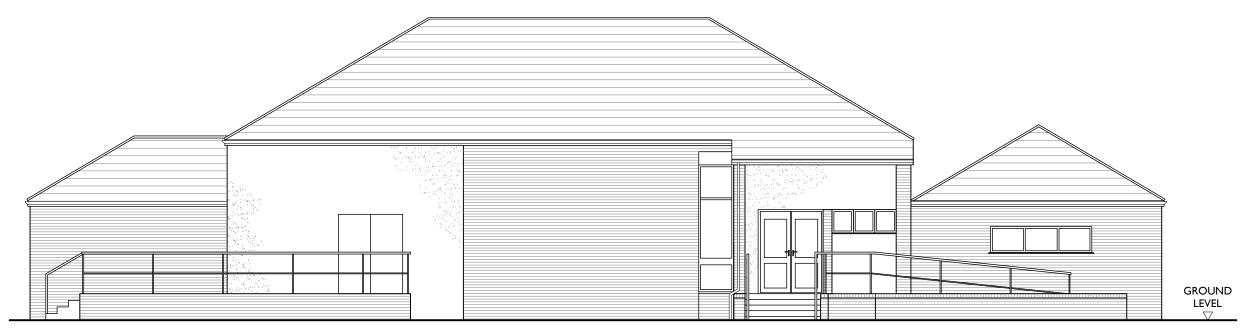

REAR (NORTH) ELEVATION AS PROPOSED



SIDE (WEST) ELEVATION AS PROPOSED



## Notes

© RAM architectur

Copyright is reserved by RAM architecture and the drawing is issued on the condition the it is not copied, reproduced, retained, or disclosed to any unauthorised person, either

All work to be carried out in accordance with current Building Regulations Any discrepancies must be reported to the Architect. If in doubt, ask.





41 Lower Kewstoke Road · Worle · Weston Super Mare · BS229JN Tel: 01934 611361 Mob: 07769943332

Drawing Sta

PLANNING

Client

YATTON & CLEEVE FC

Job Title

HANGSTONES PAVILION YATTON

Drawing T

NORTH AND WEST ELEVATIONS
AS PROPOSED

| Scale         | Size | Drawn | Date     |
|---------------|------|-------|----------|
| 1:100         | A3   | TA    | NOV 2023 |
| Dwg No        |      | Rev   |