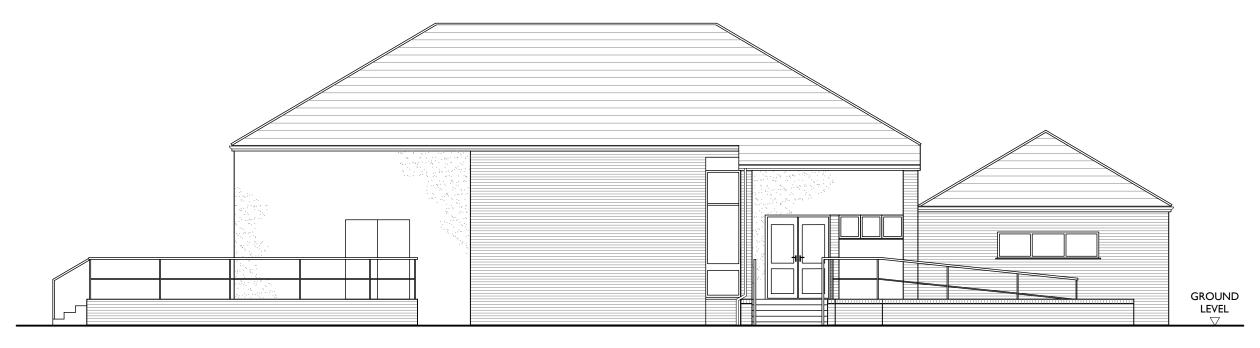

REAR (NORTH) ELEVATION AS EXISTING



1:100

SIDE (WEST) ELEVATION AS EXISTING



## Notes

@ RAM architecture

Copyright is reserved by RAM architecture and the drawing is issued on the condition the it is not copied, reproduced, retained, or disclosed to any unauthorised person, either

All work to be carried out in accordance with current Building Regulations

Any discrepancies must be reported to the Architect. If in doubt, ask.





41 Lower Kewstoke Road · Worle · Weston Super Mare · BS229JN Tel: 01934 611361 Mob: 07769943332

Drawing Status

PLANNING

Client

YATTON & CLEEVE FC

Job Tit

HANGSTONES PAVILION YATTON

Drawing T

NORTH AND WEST ELEVATIONS
AS EXISTING

| Scale         | Size | Drawn | Date     |
|---------------|------|-------|----------|
| 1:100         | A3   | TA    | NOV 2023 |
| Dwg No        |      |