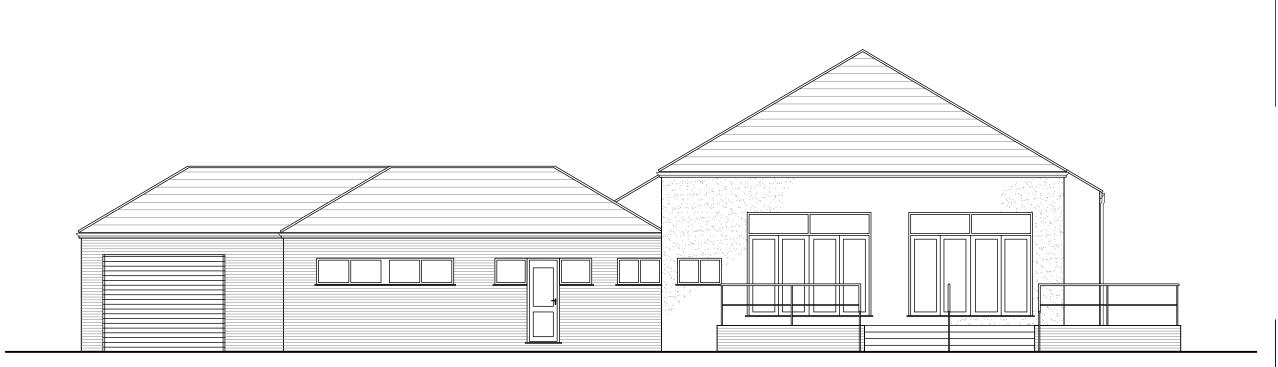

REAR (NORTH) ELEVATION AS EXISTING



1:100

SIDE (WEST) ELEVATION AS EXISTING



## Notes

@ RAM architecture

Copyright is reserved by RAM architecture and the drawing is issued on the condition the it is not copied, reproduced, retained, or disclosed to any unauthorised person, either

All work to be carried out in accordance with current Building Regulations

Any discrepancies must be reported to the Architect. If in doubt, ask.





41 Lower Kewstoke Road · Worle · Weston Super Mare · BS229JN Tel: 01934 611361 Mob: 07769943332

Drawing Status

PLANNING

Client

YATTON & CLEEVE FC

Job Tit

HANGSTONES PAVILION YATTON

Drawing T

NORTH AND WEST ELEVATIONS
AS EXISTING

| Scale         | Size | Drawn | Date     |
|---------------|------|-------|----------|
| 1:100         | A3   | TA