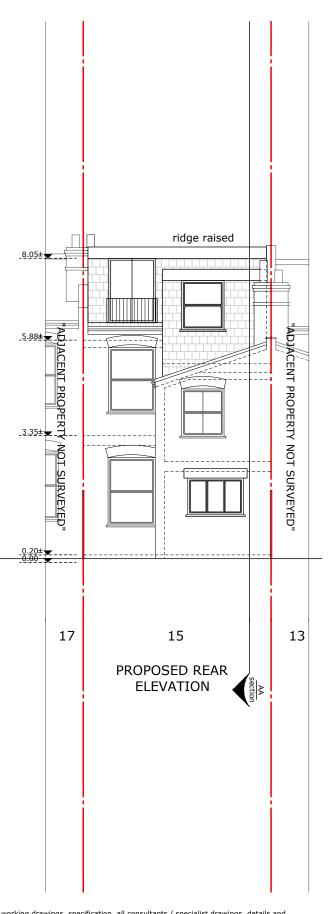

| w HE                                    |                              |                     |                  |                 |                        |                               |
|-----------------------------------------|------------------------------|---------------------|------------------|-----------------|------------------------|-------------------------------|
|                                         | Drawing title:<br>Elevations | Revision:           | Scale 1:100 @ A3 | Drawn by:<br>DO | Job No:<br>LW202400010 | Job address:<br>15 Lanvanor R |
| <b>SPACE</b>                            | Drawing No:<br>03            | Date:<br>28/02/2024 | 0 1 2 3m         | Phase:<br>App   | Council:<br>Southwark  | Job type:<br>Loft conversior  |
| London's Leading Home Extension Company |                              |                     |                  |                 |                        |                               |

## Road SE15 2BT

## Client: Mr Metcalfe Consultant: AV

## ion