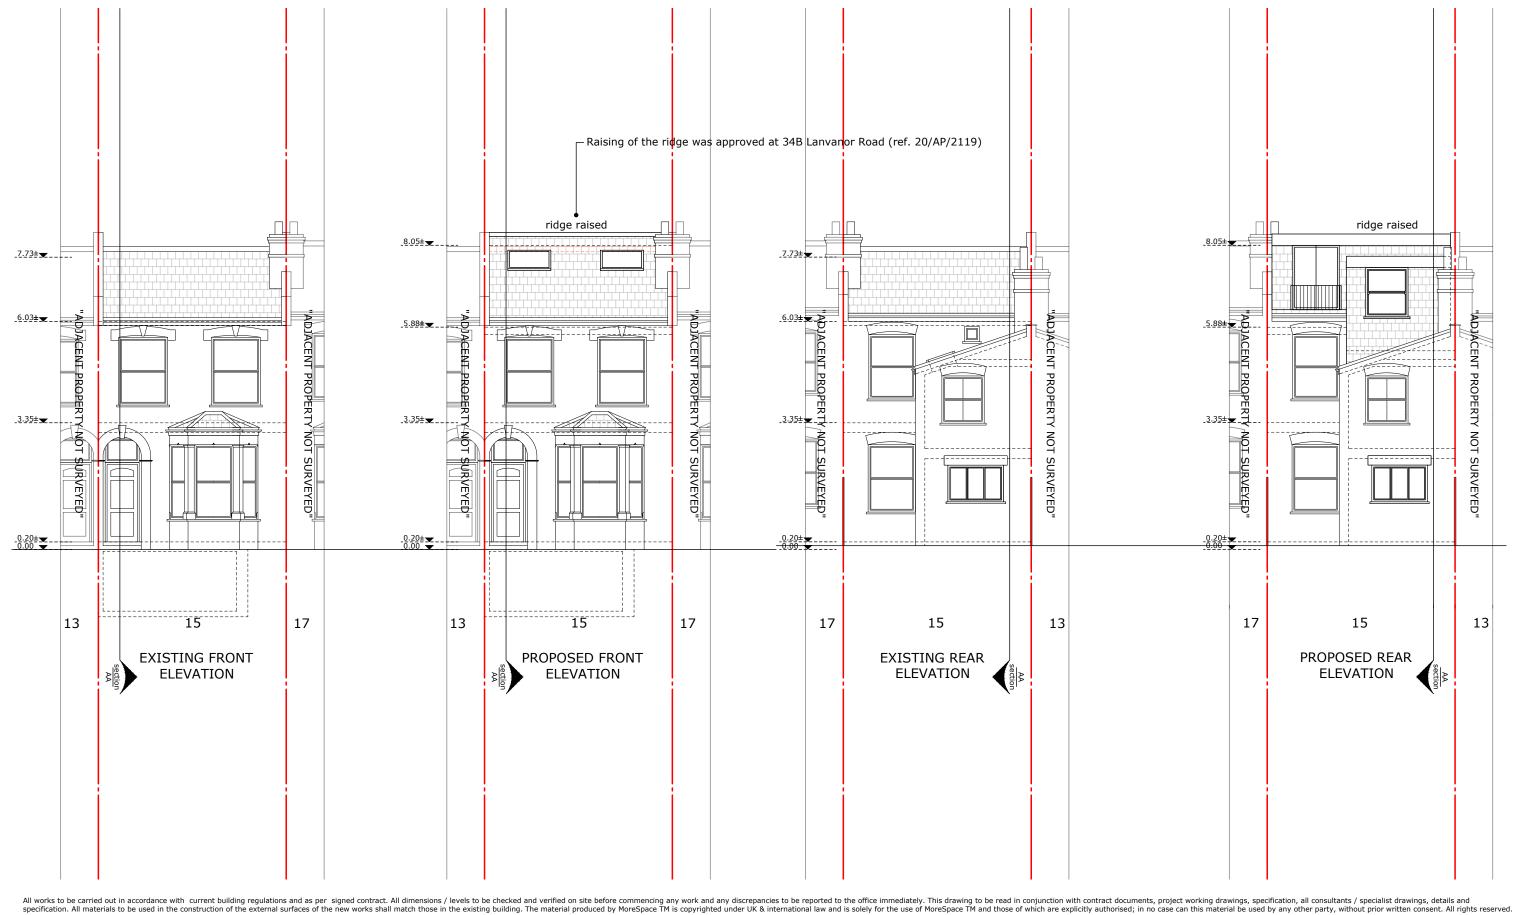

| w HE                                    |                              |                     |                  |                 |                        |                               |
|-----------------------------------------|------------------------------|---------------------|------------------|-----------------|------------------------|-------------------------------|
|                                         | Drawing title:<br>Elevations | Revision:           | Scale 1:100 @ A3 | Drawn by:<br>DO | Job No:<br>LW202400010 | Job address:<br>15 Lanvanor R |
| <b>SPACE</b>                            | Drawing No:<br>03            | Date:<br>28/02/2024 | 0 1 2 3m         | Phase:<br>App   | Council:<br>Southwark  | Job type:<br>Loft conversior  |
| London's Leading Home Extension Company |                              |                     |                  |                 |                        |                               |

## Road SE15 2BT

## Client: Mr Metcalfe Consultant: AV

## ion