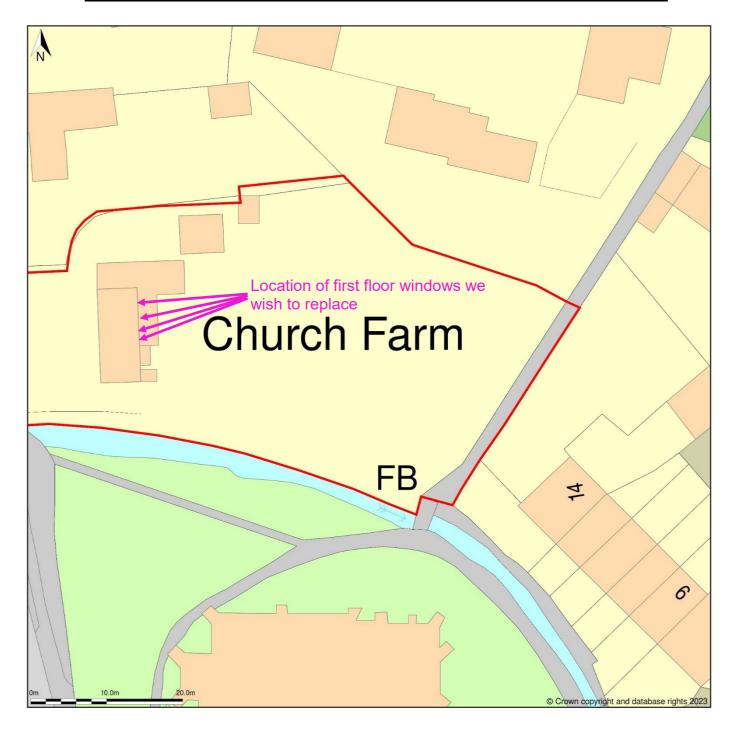

## Church Farm, Road From Peacocks To The Green, Cavendish, Suffolk, CO10 8BP

Site Plan (also called a Block Plan) shows area bounded by: 580475.04, 246543.57 580565.04, 246633.57 (at a scale of 1:500), OSGridRef: TL80524658. The representation of a road, track or path is no evidence of a right of way. The representation of features as lines is no evidence of a property boundary.