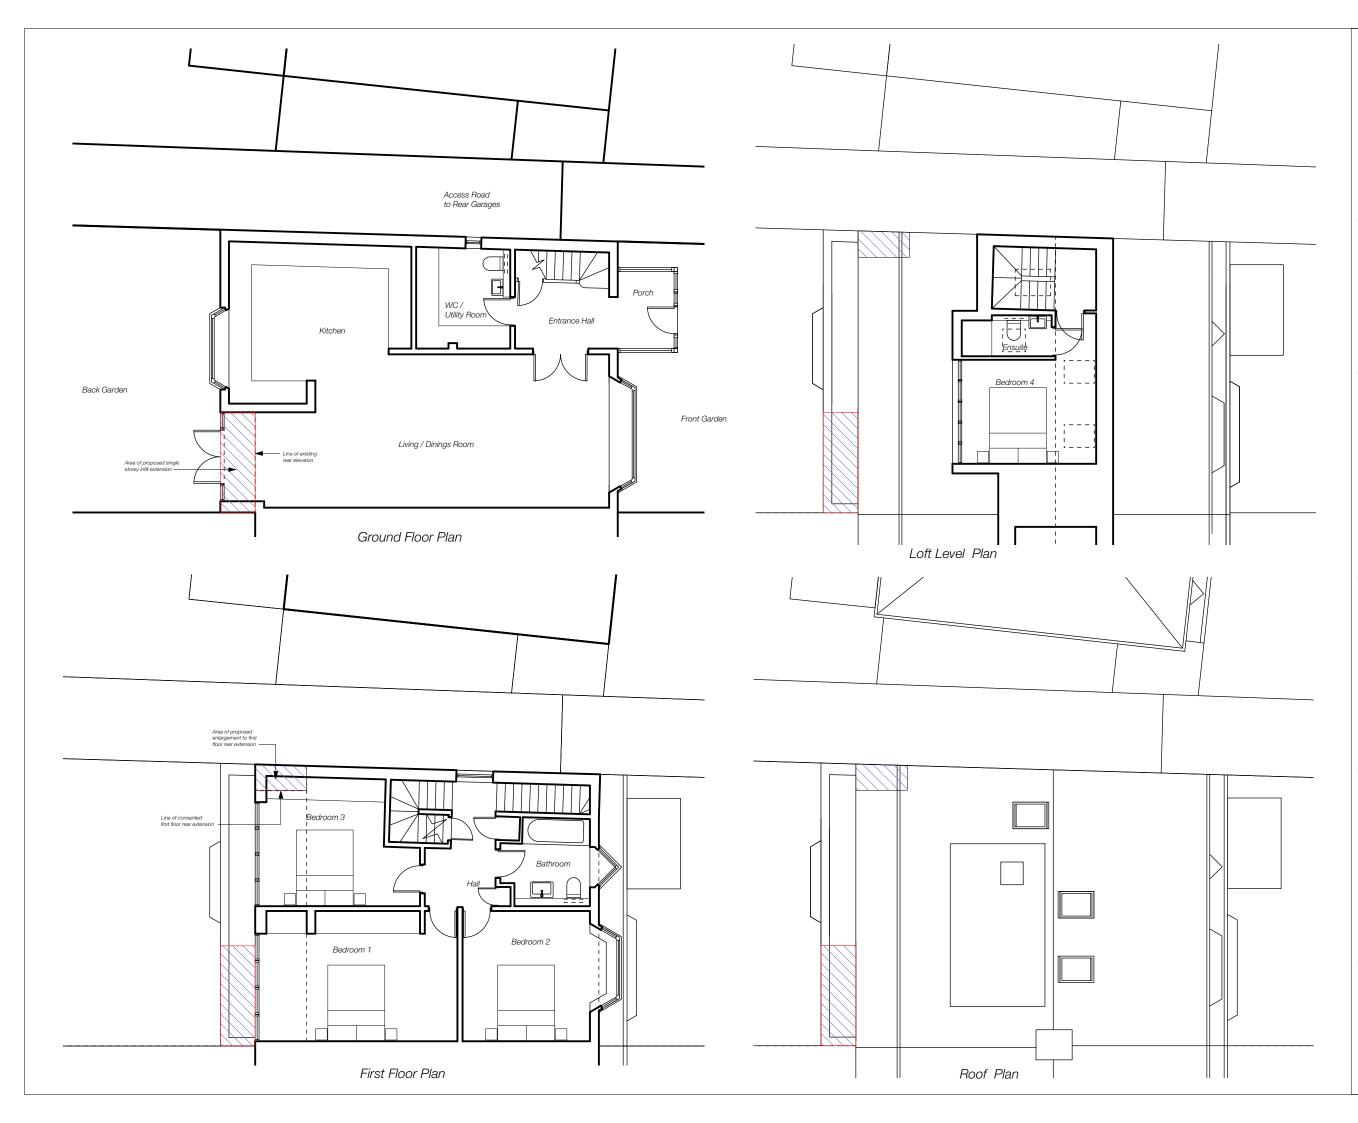

### REVISIONS

| REV | DATE           | NOTES                                                                                                                                   |
|-----|----------------|-----------------------------------------------------------------------------------------------------------------------------------------|
| 2   | 14/02/202<br>4 | Rear Living Room door<br>relocated with small single<br>storey extension and<br>Bedroom 3 enlarged with<br>small first floor extension. |
| 3   | 16/02/202<br>4 | Loft level and Roof Plans updated                                                                                                       |
| 4   | 26/02/202<br>4 | Anotation added                                                                                                                         |

# 48 Empire Avenue

DRAWING TITLE

# Plans as Proposed

DRAWN

**MiP** JOB NR

DRAWING NO.

GA 300

DATE June 23 SCALE 1:100@A3 ISSUE REVISION PL 4

File name: 48 Empire Avenue Minor Material Amendment Planning Application.w