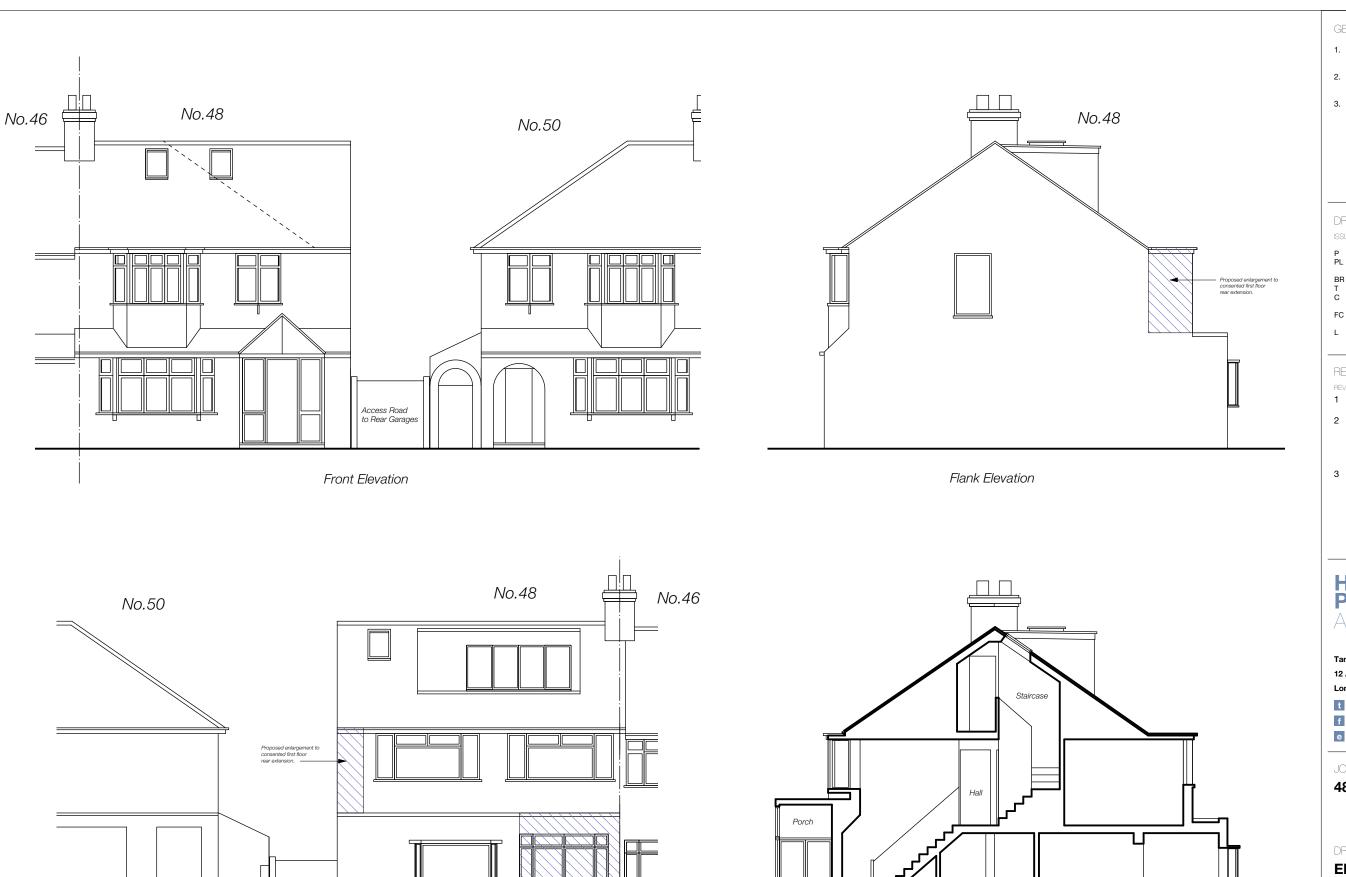

Front Garden

Access Road

to Rear Garages

Rear Elevation

GENERAL NOTES

- 1. This drawing is the copyright of Haines
- 2. Do not scale from this drawing. Use
- This drawing must not be used for land transfer purposes, or for construction purposes unless accompanied by an Architect's Instruction.

## REVISIONS

REV DATE

1 12/08/202 Updated with reduced dormer as advised by LPA 14/02/202 Rear Living Room door

relocated with samll single storey extension and Bedroom 3 enlarged with small first floor extension.

## **Elevations & Section as Proposed**

DRAWN

Back Garden

5 M

WC / Utility Room

Front Back Section

Kitchen

DATE