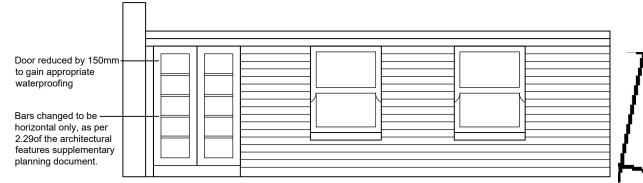

Existing East Facing Front Flat Elevation Scale: 1:50

Proposed East Facing Front Elevation Scale: 1:50

Proposed East Facing Front Flat Elevation Scale: 1:50

Site block Plan Scale: 1:200

Proposed Sixth Floor Plan Scale: 1:50