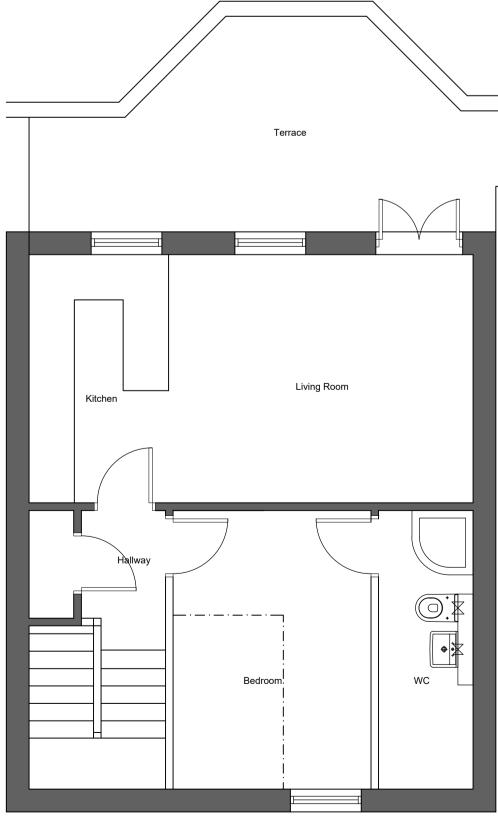

Existing East Facing Front Flat Elevation Scale: 1:50

Proposed East Facing Front Elevation Scale: 1:50

Proposed East Facing Front Flat Elevation Scale: 1:50

Site block Plan Scale: 1:200

Proposed Sixth Floor Plan Scale: 1:50