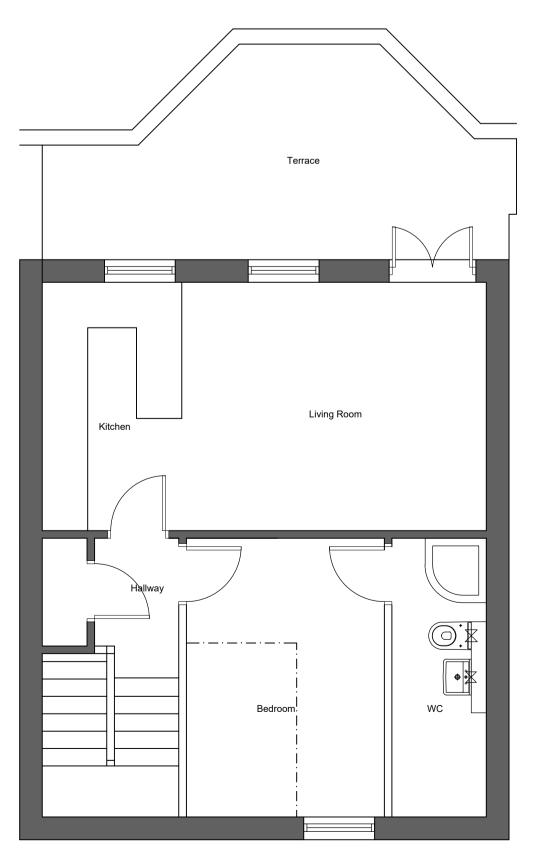

Existing East Facing Front Flat Elevation Scale: 1:50

Proposed East Facing Front Elevation Scale: 1:50

Proposed East Facing Front Flat Elevation Scale: 1:50

Site block Plan Scale: 1:200

Proposed Sixth Floor Plan Scale: 1:50