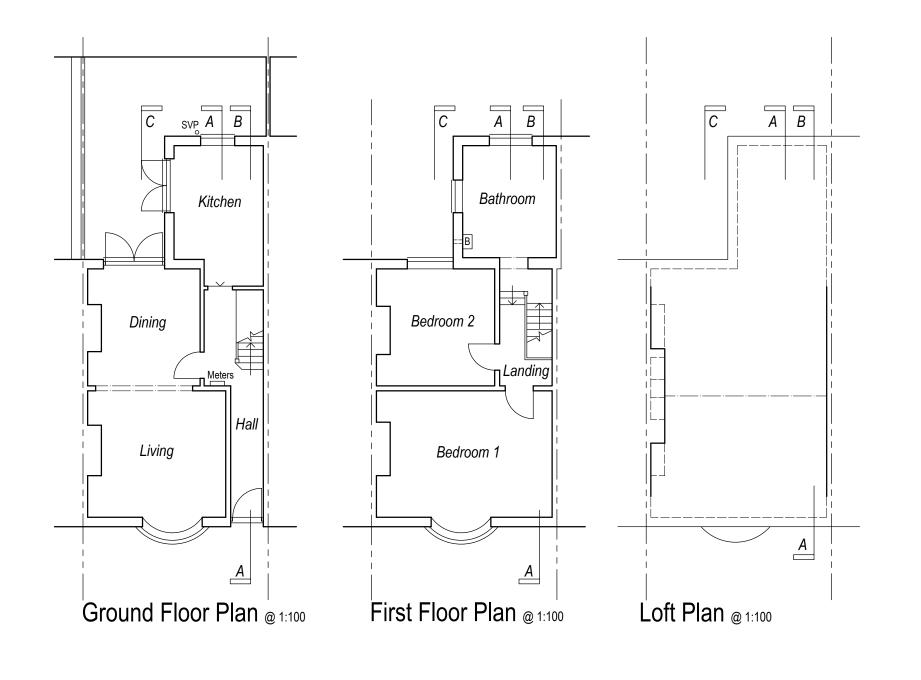

|   | А                    | Section lines | added    |                |                   | 28/02/24 |      |   |
|---|----------------------|---------------|----------|----------------|-------------------|----------|------|---|
|   | Rev                  | Description   |          |                |                   |          | Date |   |
|   |                      |               |          |                |                   |          |      |   |
|   | Job Refere           | nce           |          | Client         |                   |          |      |   |
| ı | Loft Conversion      |               |          |                | Mr & Mrs Purchese |          |      |   |
| ı |                      |               |          |                |                   |          |      |   |
| ı | 4 Terminus Street    |               |          |                |                   |          |      |   |
| ı | Brighton, BN1 3PE    |               |          |                |                   |          |      |   |
| ı | "                    | ,             | -        |                |                   |          |      |   |
| 4 |                      |               |          |                |                   |          |      |   |
| 1 | Drawing Tit          | е             |          | Drawing No Rev |                   |          |      |   |
| ı | Existing Floor Plans |               |          |                | ADC 1566/01 A     |          |      |   |
| ı |                      |               |          |                |                   |          |      |   |
| ı |                      |               |          |                |                   |          |      |   |
| ı | Date                 | Scale         | Dwg Size | Plot Style     | Drawn             | Checked  |      |   |
| ı | 25.01.24             | 1:100         | A3       | ADCgreyscale   | CW                | AD       |      |   |
| _ |                      | 50            |          | 25.3/00010     |                   |          |      | L |
|   |                      |               |          |                |                   |          |      |   |