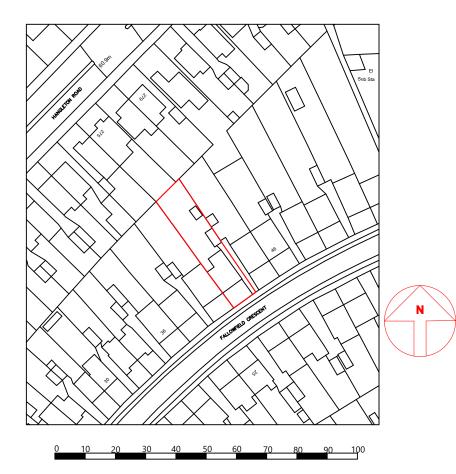

## 01903 730228

PROJECT DETAIL 42 FALLOWFIELD CRESCENT, HOVE EAST SUSSEX, BN3 7NQ

LOFT CONVERSION & ALTERATIONS

FOR: ANYA DATHAN

| DRAWING          | SCALE       |
|------------------|-------------|
| LOCATION PLAN    | 1/1250 @ A4 |
| DATE: JUNE 2023  |             |
| DRAWN: T. Murray |             |
| DRAWING: 23/28/4 | REVISION:   |
|                  |             |