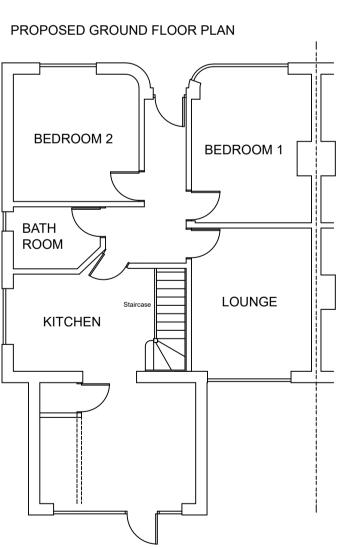

EXISTING SOUTH EAST ELEVATION

PROPOSED ROOF PLAN

. .

PROPOSED FIRST FLOOR PLAN